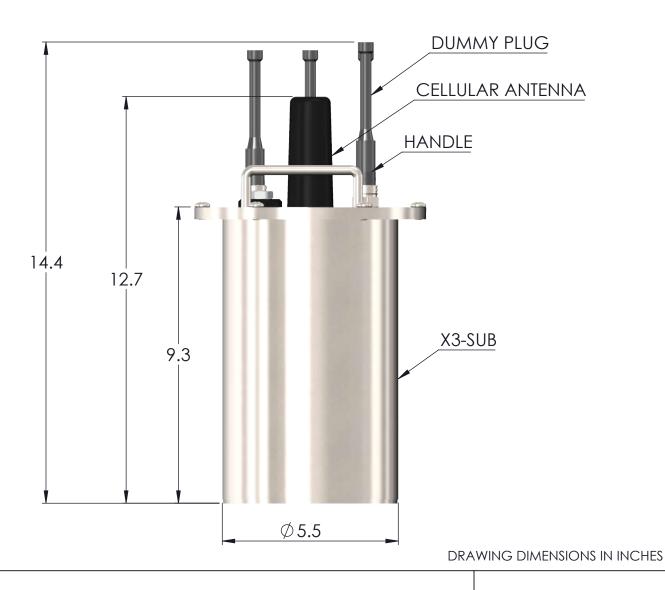

## NEXSENS X3-SUB CELLULAR SUBMERSIBLE DATA LOGGER

DRAWING NUMBER:

NUMBER: SHEET:

NEX761 2 of 5

TITLE: