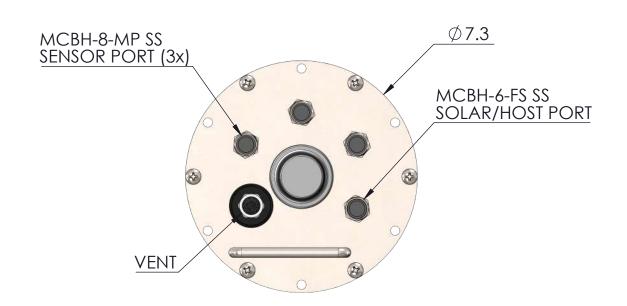

## NEXSENS X3-SUB SUBMERSIBLE DATA LOGGER

DRAWING NUMBER:

SHEET:

NEX760 | 1 of 5

TITLE: