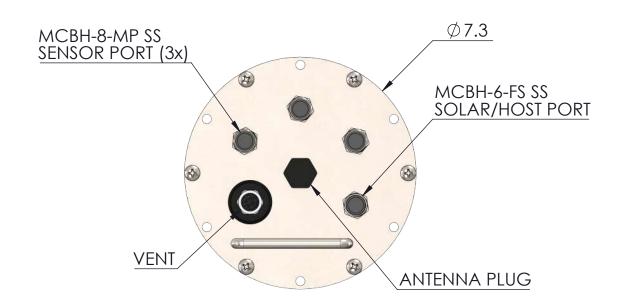

## NEXSENS X3-SUB SUBMERSIBLE DATA LOGGER

DRAWING NUMBER:

SHEET:

NEX760 | 1 of 5

TITLE: