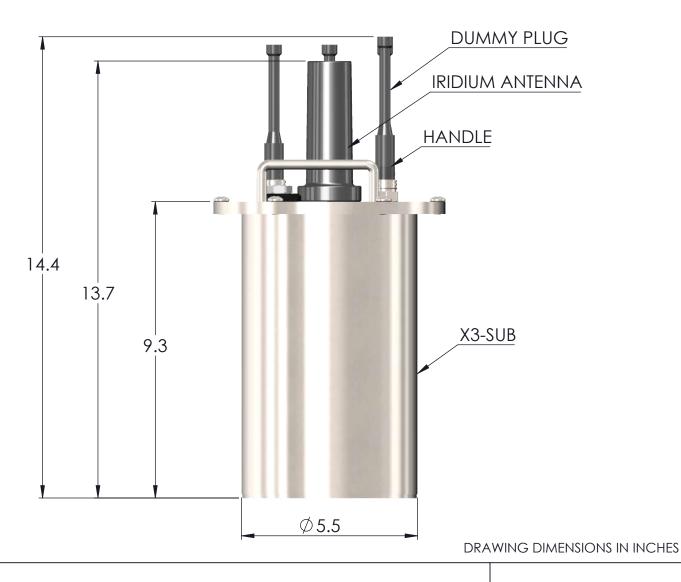

## NEXSENS X3-SUB IRIDIUM SUBMERSIBLE DATA LOGGER

DRAWING NUMBER:

NEX762

3 of 5

SHEET:

DRAWING DIMENSIONS IN INCHES

TITLE:

NEXSENS X3-SUB SUBMERSIBLE DATA LOGGER - CB-75 DATA BUOY