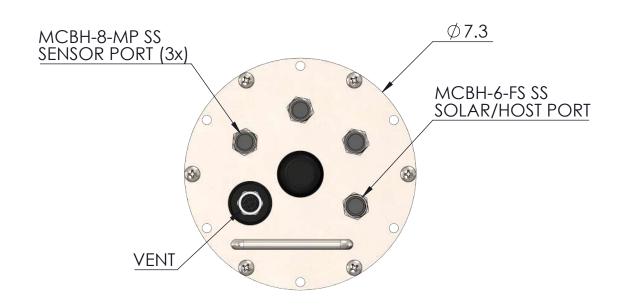

## NEXSENS X3-SUB CELLULAR SUBMERSIBLE DATA LOGGER

DRAWING NUMBER:

NUMBER: SHEET:

NEX761 2 of 5

TITLE: