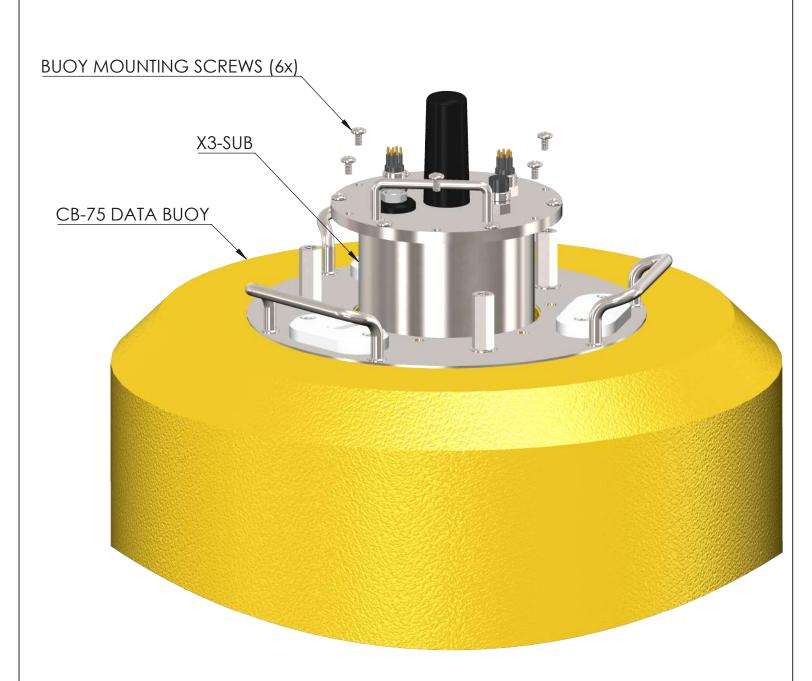

DRAWING NUMBER:

NEX763

3 | 4 of 5

SHEET:

DRAWING DIMENSIONS IN INCHES

TITLE:

NEXSENS X3-SUB SUBMERSIBLE DATA LOGGER - CB-75 DATA BUOY

DRAWING NUMBER: