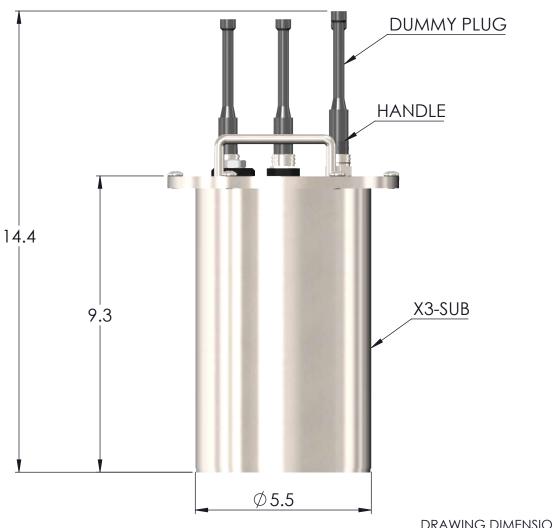

## NEXSENS X3-SUB SUBMERSIBLE DATA LOGGER

DRAWING NUMBER:

SHEET:

NEX760 | 1 of 5

TITLE: