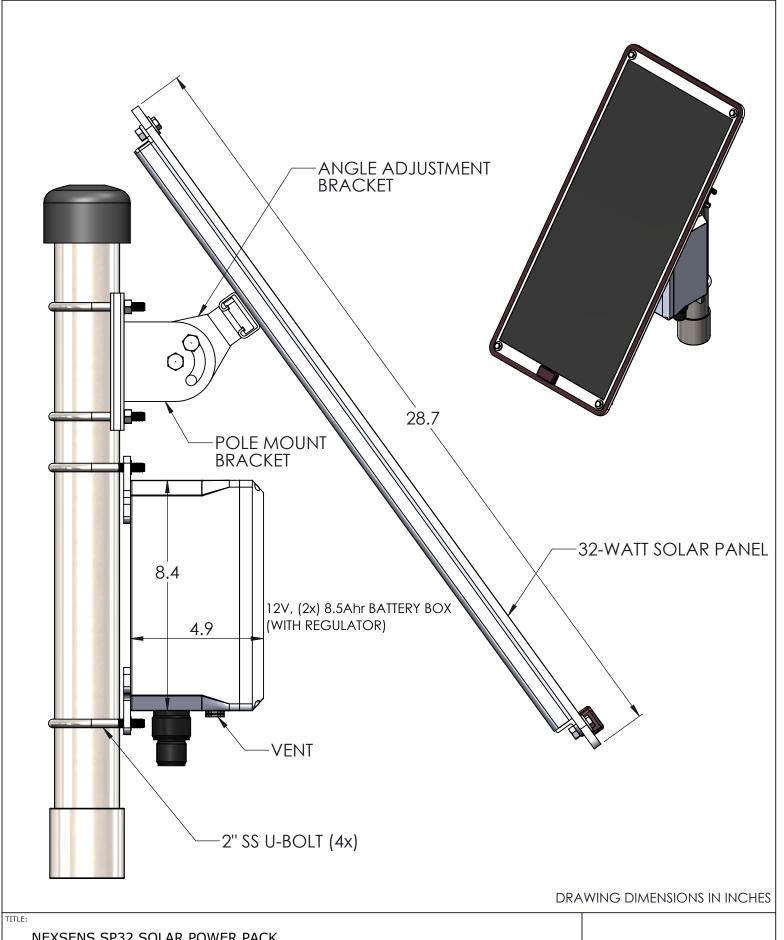

**NEXSENS SP32 SOLAR POWER PACK** 

DRAWING NUMBER: SHEET:

NEX422

3 of 3

This drawing and the information thereon is the property of NexSens Technology All unauthorized use and reproduction is prohibited. <www.NexSens.com>