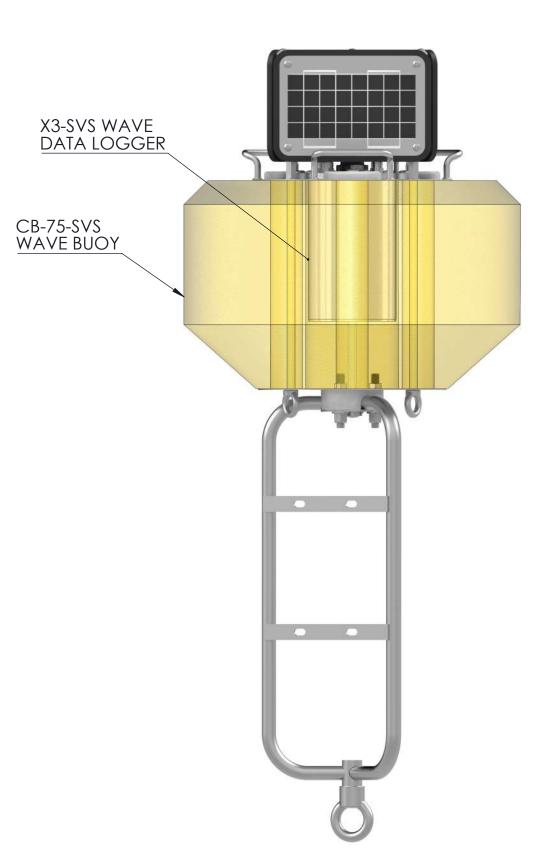

TITLE:

NEXSENS CB-75-SVS WAVE BUOY - X3-SVS WAVE DATA LOGGER

DRAWING NUMBER:

NEX779

3 of 7

SHEET:

TITLE:

NEXSENS CB-75-SVS WAVE BUOY - X3-SVS WAVE DATA LOGGER

DRAWING NUMBER:

SHEET:

NEX780 4 of 7

TITLE:

NEXSENS CB-75-SVS WAVE BUOY - INSTRUMENT CAGE

DRAWING NUMBER:

SHEET:

NEX781 5 of 7