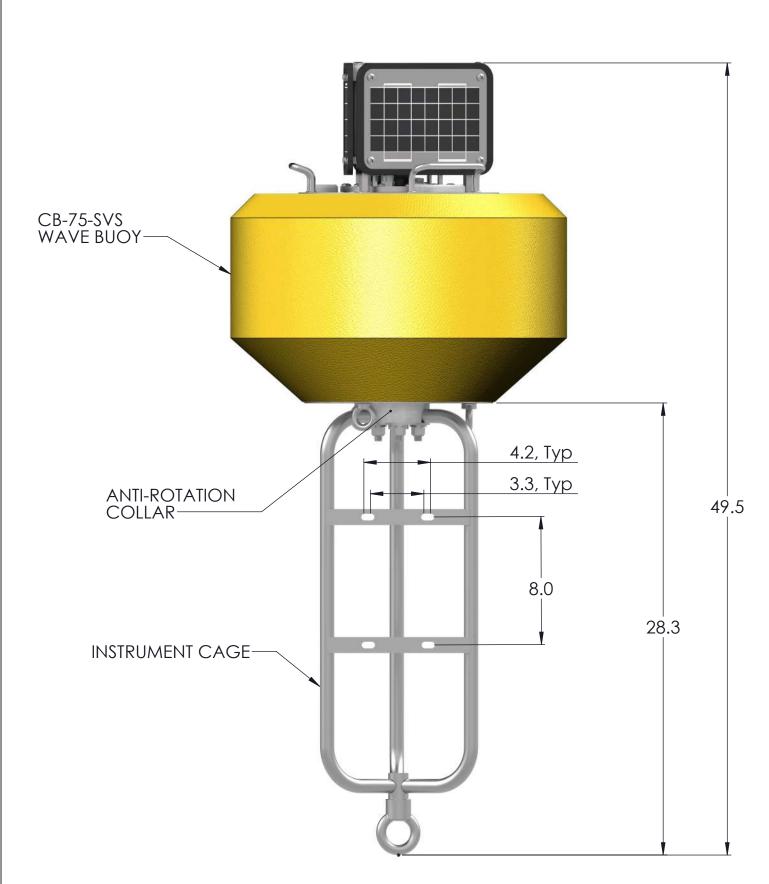

DRAWING NUMBER:

SHEET:

NEX777 | 1 of 7

TITLE:

NEXSENS CB-75-SVS WAVE BUOY - TOWER INSTALLATION

DRAWING NUMBER:

SHEET:

NEX778 | 2 of 7