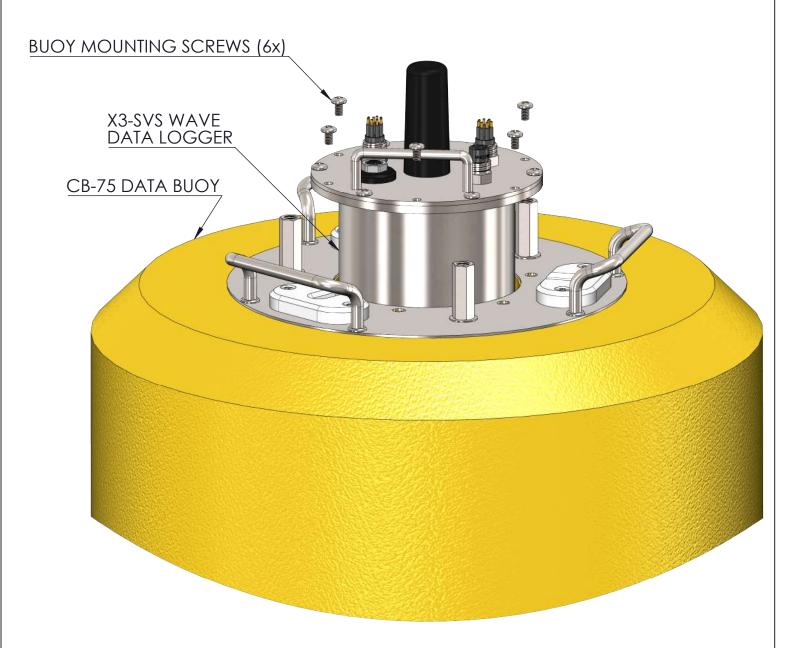

TITLE:

NEXSENS CB-75-SVS WAVE BUOY - X3-SVS WAVE DATA LOGGER

DRAWING NUMBER:

NEX779

3 of 7

SHEET:

TITLE:

NEXSENS CB-75-SVS WAVE BUOY - X3-SVS WAVE DATA LOGGER