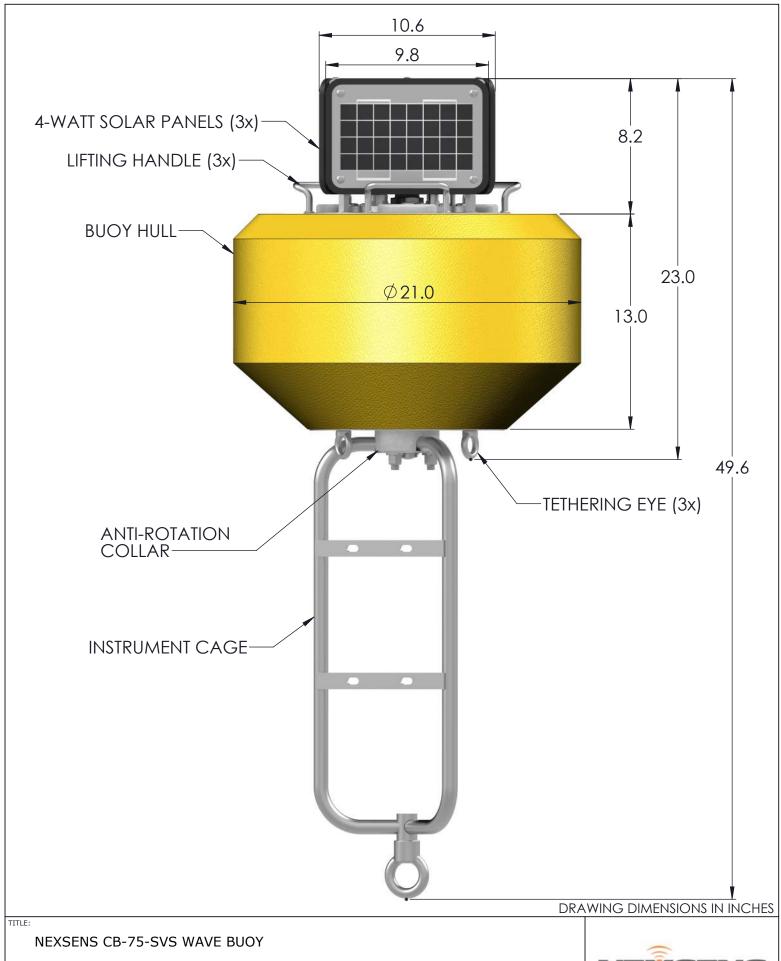

DRAWING NUMBER:

SHEET:

NEX777 | 1 of 7

TITLE:

NEXSENS CB-75-SVS WAVE BUOY - TOWER INSTALLATION

DRAWING NUMBER:

SHEET:

NEX778 | 2 of 7