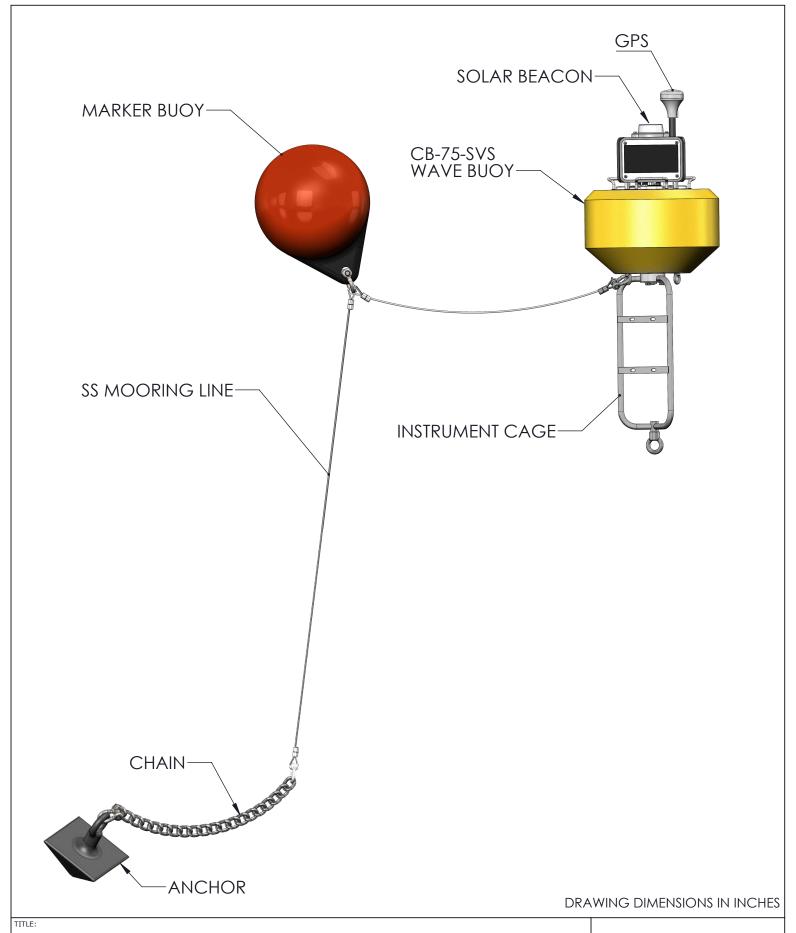

NEXSENS CB-75-SVS WAVE BUOY - TYPICAL WAVE MONITORING SYSTEM

DRAWING NUMBER:

NEX782

6 of 7

SHEET:

NEXSENS CB-75-SVS WAVE BUOY - TYPICAL WEATHER & WAVE MONITORING SYSTEM

DRAWING NUMBER:

NEX783