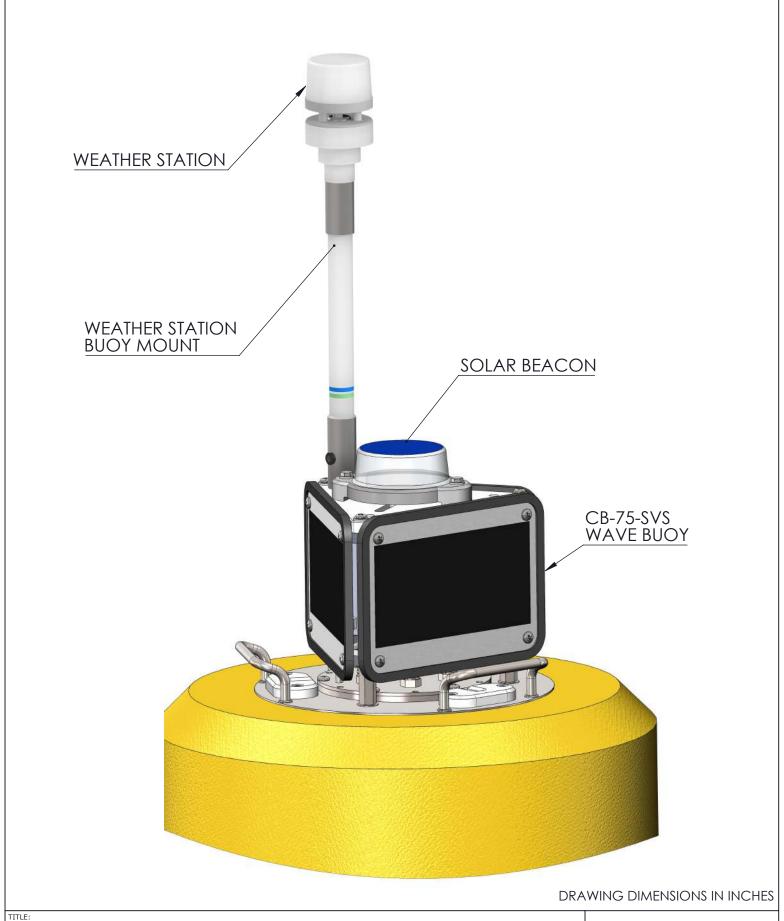

NEXSENS CB-75-SVS WAVE BUOY - TYPICAL WAVE MONITORING SYSTEM

DRAWING NUMBER:

NEX782

6 of 7

SHEET:

NEXSENS CB-75-SVS WAVE BUOY - TYPICAL WEATHER & WAVE MONITORING SYSTEM

DRAWING NUMBER:

NEX783