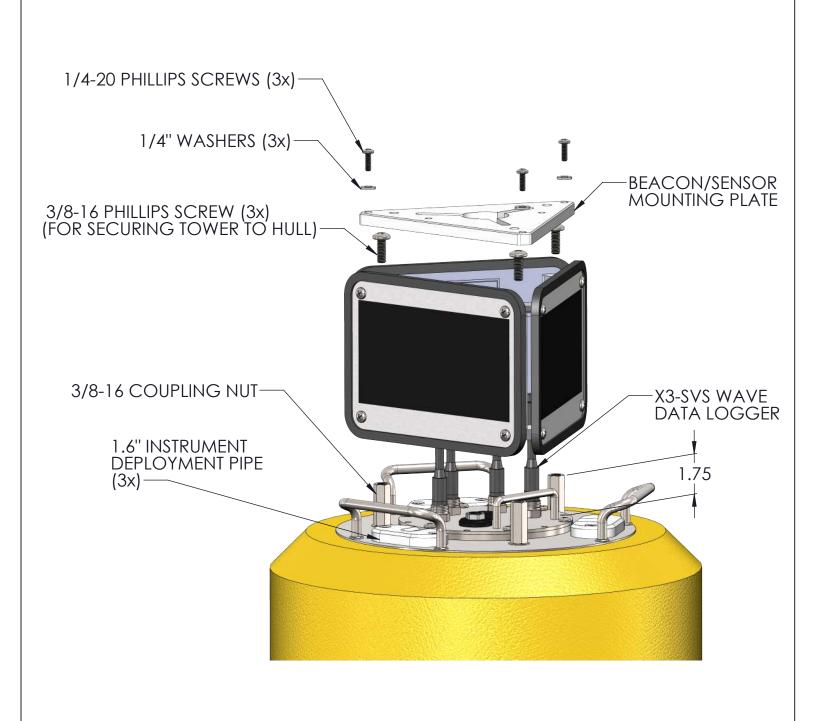

DRAWING NUMBER:

SHEET:

NEX777 | 1 of 7

TITLE:

NEXSENS CB-75-SVS WAVE BUOY - TOWER INSTALLATION

DRAWING NUMBER:

SHEET:

NEX778 | 2 of 7

TITLE:

NEXSENS CB-75-SVS WAVE BUOY - X3-SVS WAVE DATA LOGGER

DRAWING NUMBER:

NEX779

3 of 7

SHEET:

TITLE:

NEXSENS CB-75-SVS WAVE BUOY - X3-SVS WAVE DATA LOGGER