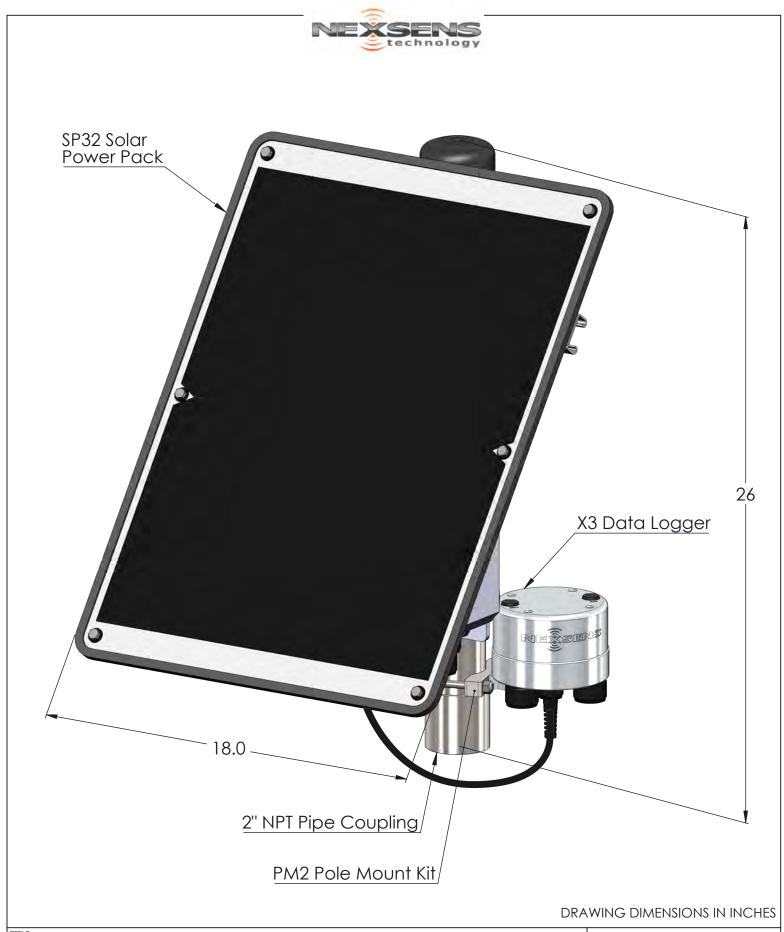

## NEXSENS X3 ENVIRONMENTAL DATA LOGGER POLE MOUNT - SP32

DRAWING NUMBER:

SHEET:

**NEX793** 

4 of 9

NEXSENS X3 DATA LOGGER - TYPICAL WEATHER SYSTEM

DRAWING NUMBER:

NEX794