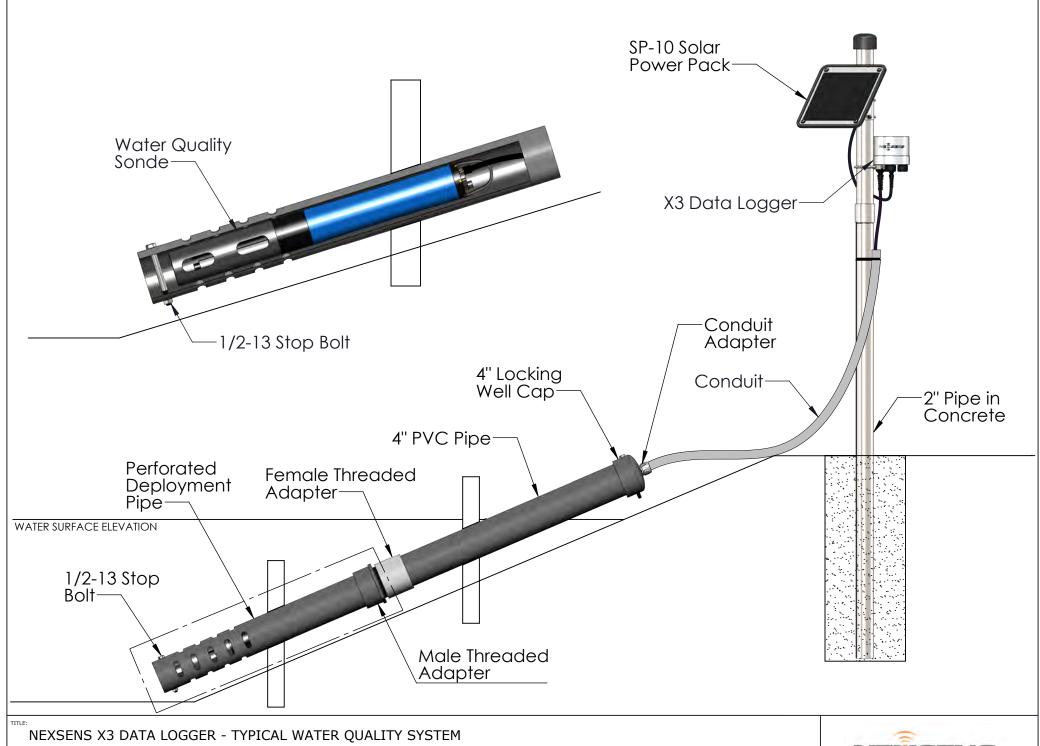

DATA LOGGER

DRAWING NUMBER:

SHEET:

1 of 9 **NEX790** 





TITLE:

NEXSENS X3 ENVIRONMENTAL DATA LOGGER POLE MOUNT - SP10

DRAWING NUMBER:

NEX791

SHEET: 2 of 9





DRAWING DIMENSIONS IN INCHES

TITLE:

## NEXSENS X3 ENVIRONMENTAL DATA LOGGER POLE MOUNT - SP15

DRAWING NUMBER:

NEX792

SHEET: 3 of 9





TITLE:

## NEXSENS X3 ENVIRONMENTAL DATA LOGGER POLE MOUNT - SP32

DRAWING NUMBER:

SHEET:

**NEX793** 

4 of 9





NEXSENS X3 DATA LOGGER - TYPICAL WEATHER SYSTEM

DRAWING NUMBER:

NEX794

SHEET: 5 of 9





DRAWING DIMENSIONS IN INCHES

TITLE:

NEXSENS X3 DATA LOGGER - BUOY MOUNT

DRAWING NUMBER:

SHEET:

NEX795 6 of 9





TITLE:

NEXSENS X3 DATA LOGGER - BUOY MOUNT

DRAWING NUMBER:

**NEX796** 

7 of 9

SHEET:





DRAWING NUMBER: NEX797

8 of 9

Drawing Dimensions in Inches





RAWING NUMBER:

SHEET

9 of 9

Drawing Dimensions in Inches