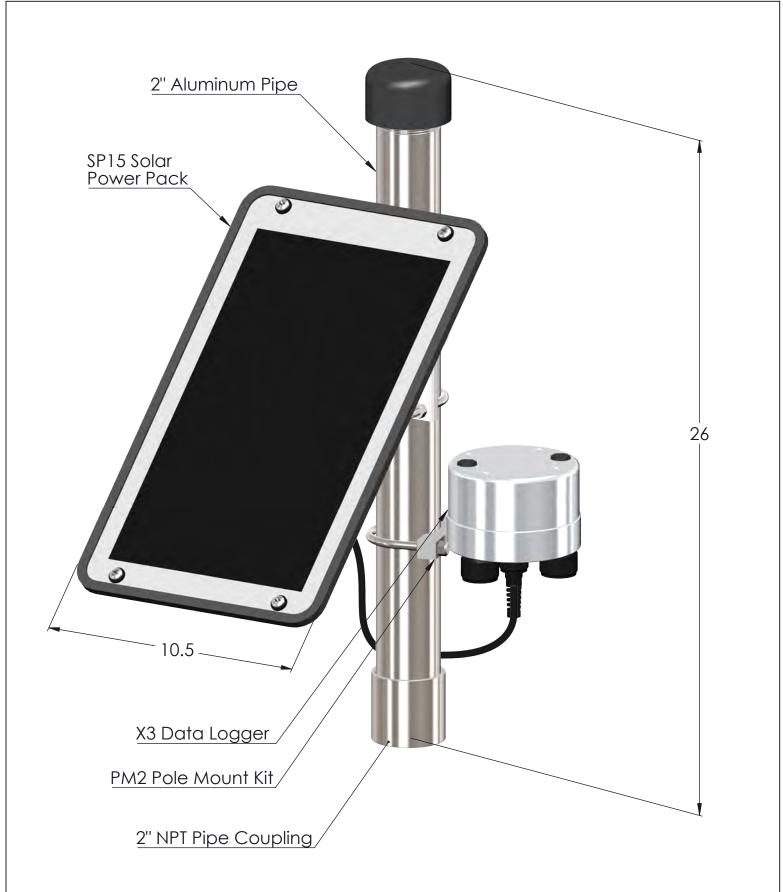

## NEXSENS X3 ENVIRONMENTAL DATA LOGGER POLE MOUNT - SP15

DRAWING NUMBER:

NEX792

SHEET: 3 of 9

TITLE: