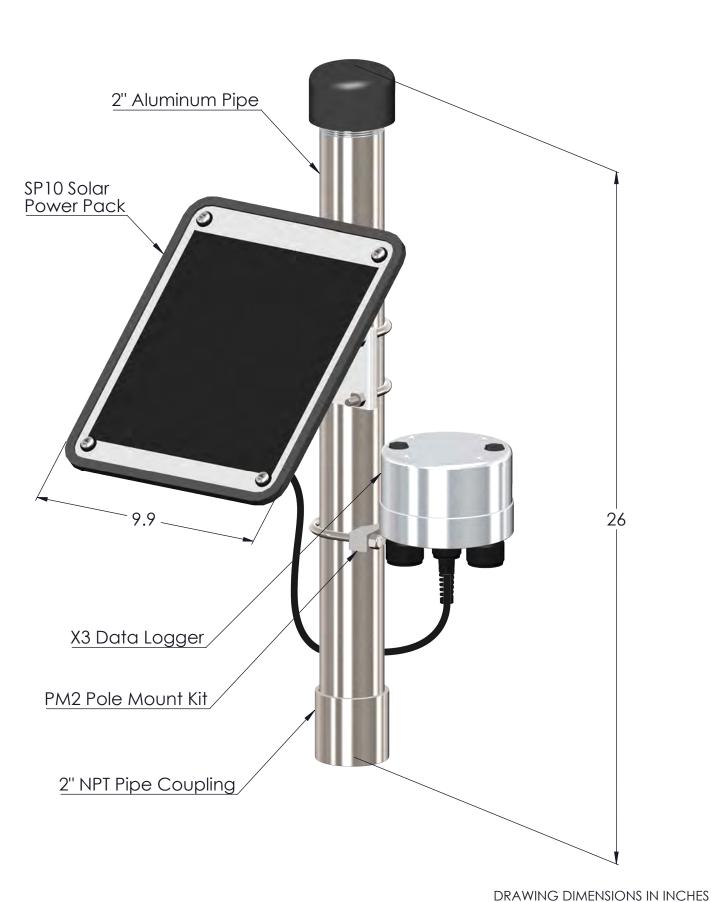

DRAWING DIMENSIONS IN INCHES

TITLE:

NEXSENS X3 ENVIRONMENTAL DATA LOGGER

DRAWING NUMBER:

SHEET:

1 of 9 **NEX790** 

TITLE:

NEXSENS X3 ENVIRONMENTAL DATA LOGGER POLE MOUNT - SP10

DRAWING NUMBER:

NEX791

SHEET: 2 of 9

DRAWING DIMENSIONS IN INCHES

TITLE: