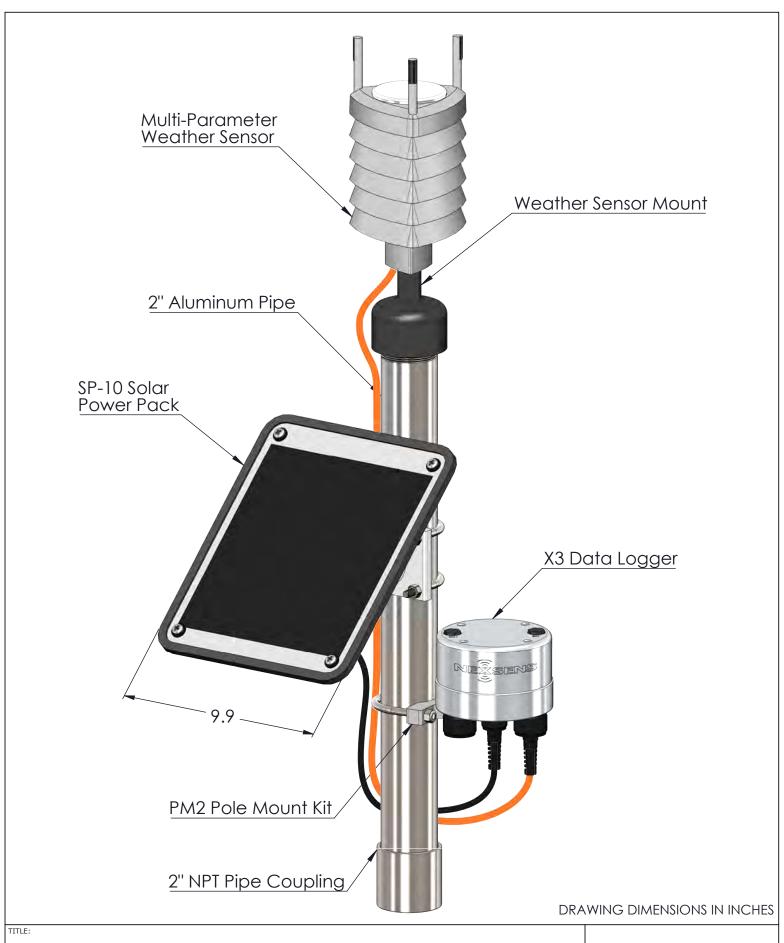

## NEXSENS X3 ENVIRONMENTAL DATA LOGGER POLE MOUNT - SP32

DRAWING NUMBER:

SHEET:

**NEX793** 

4 of 9

NEXSENS X3 DATA LOGGER - TYPICAL WEATHER SYSTEM

DRAWING NUMBER:

NEX794