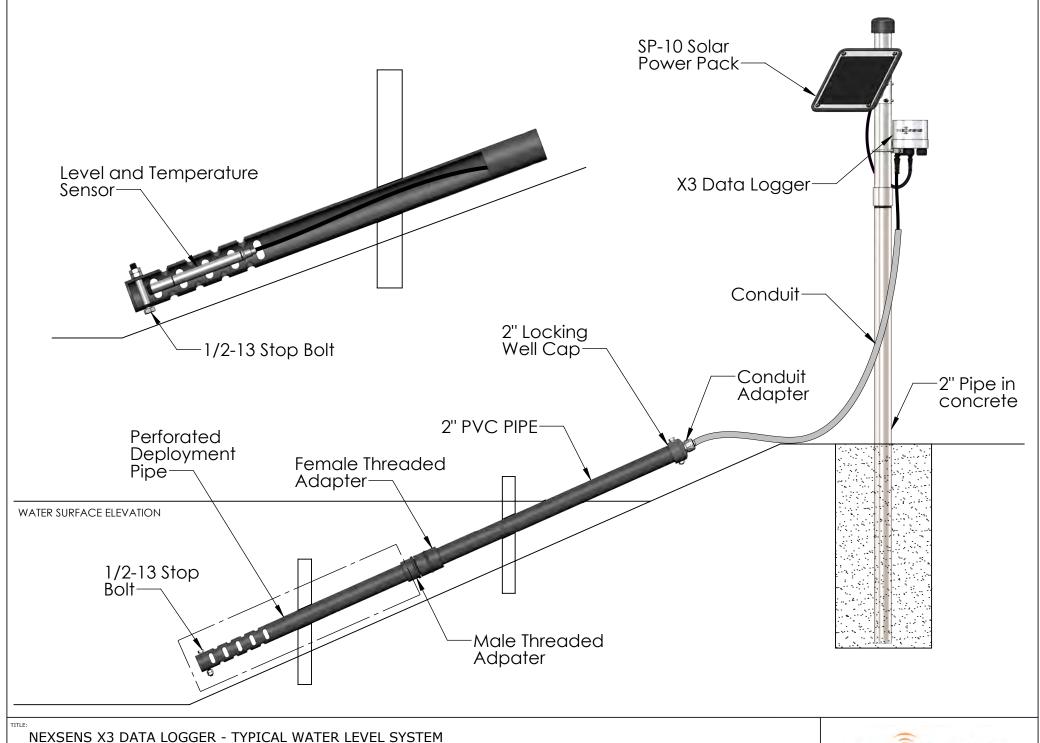

## NEXSENS X3 ENVIRONMENTAL DATA LOGGER POLE MOUNT - SP32

DRAWING NUMBER:

SHEET:

**NEX793** 

4 of 9

NEXSENS X3 DATA LOGGER - TYPICAL WEATHER SYSTEM

DRAWING NUMBER:

NEX794