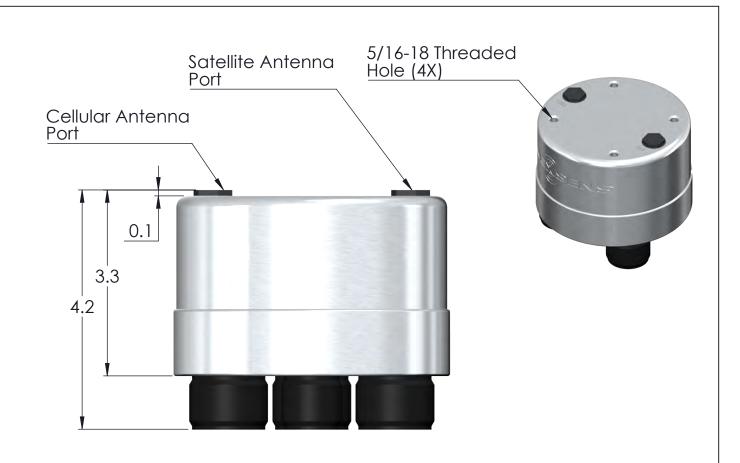

DRAWING DIMENSIONS IN INCHES

TITLE:

NEXSENS X3 ENVIRONMENTAL DATA LOGGER

DRAWING NUMBER:

SHEET:

1 of 9 **NEX790** 

TITLE:

NEXSENS X3 ENVIRONMENTAL DATA LOGGER POLE MOUNT - SP10