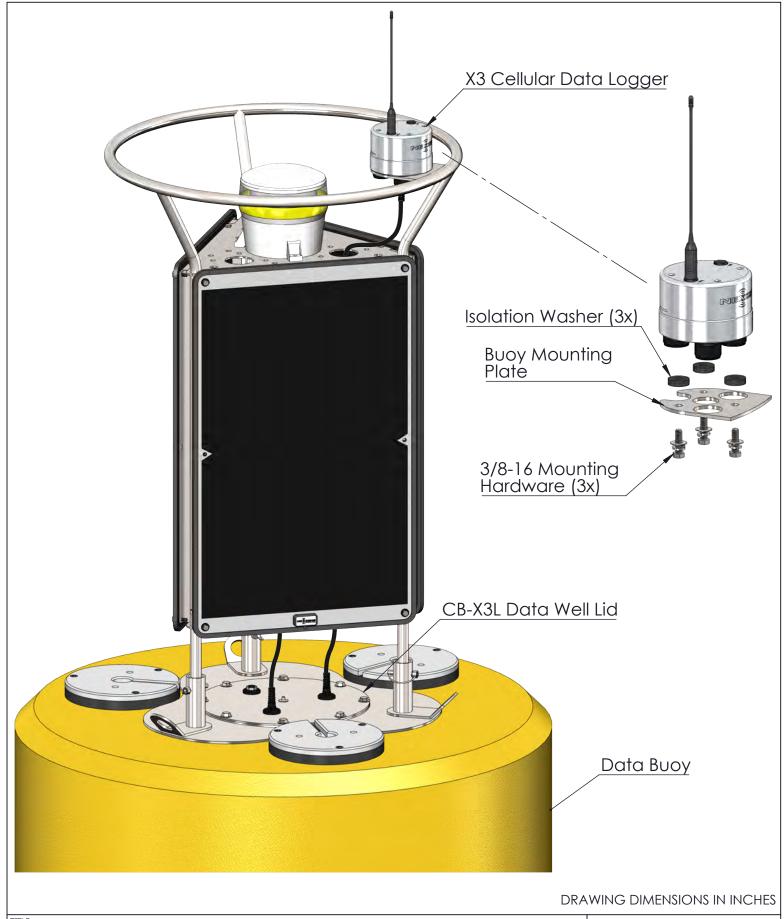

NEXSENS X3 DATA LOGGER - BUOY MOUNT

DRAWING NUMBER:

**NEX796** 

7 of 9

SHEET:

DRAWING NUMBER: NEX797

8 of 9

Drawing Dimensions in Inches