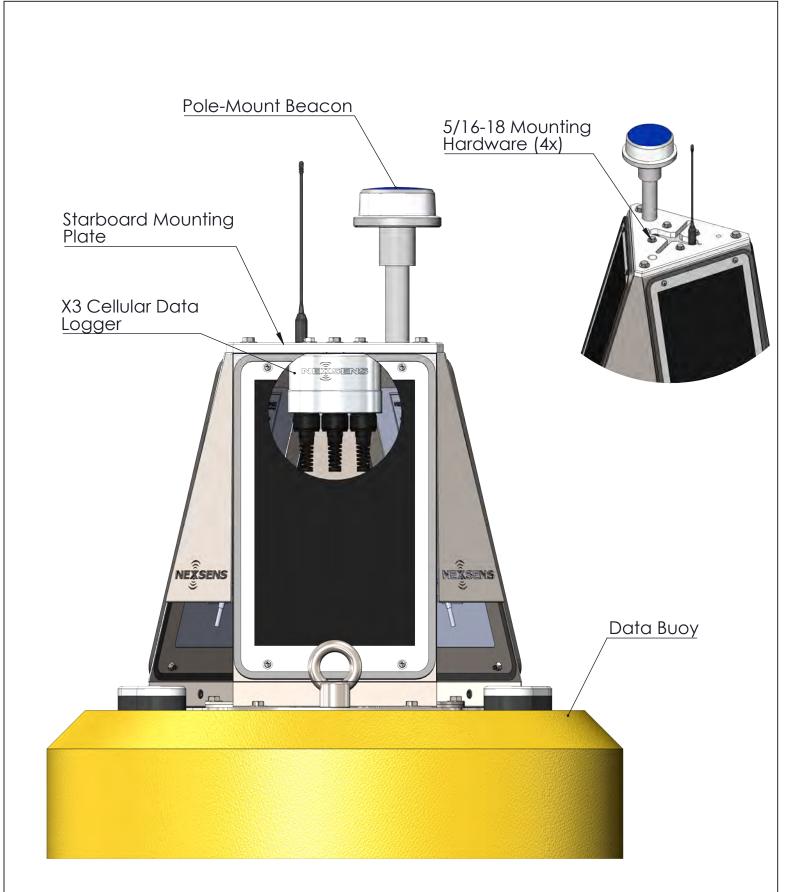

SHEET: 5 of 9

DRAWING DIMENSIONS IN INCHES

TITLE:

NEXSENS X3 DATA LOGGER - BUOY MOUNT

DRAWING NUMBER:

SHEET:

NEX795 6 of 9

TITLE: