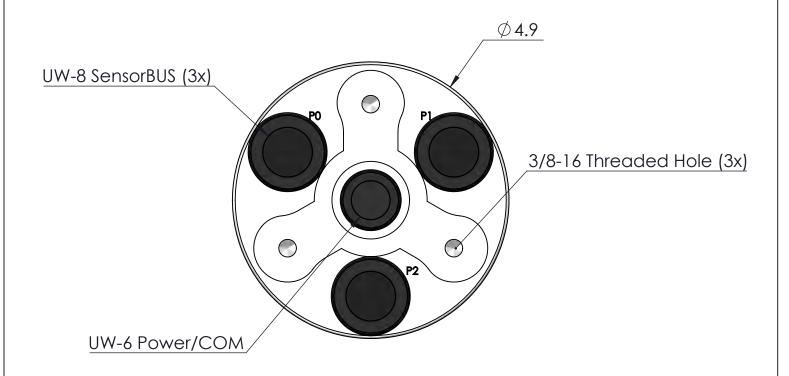

DRAWING DIMENSIONS IN INCHES

TITLE:

NEXSENS X3 ENVIRONMENTAL DATA LOGGER

DRAWING NUMBER:

SHEET:

1 of 9 **NEX790** 

TITLE:

NEXSENS X3 ENVIRONMENTAL DATA LOGGER POLE MOUNT - SP10