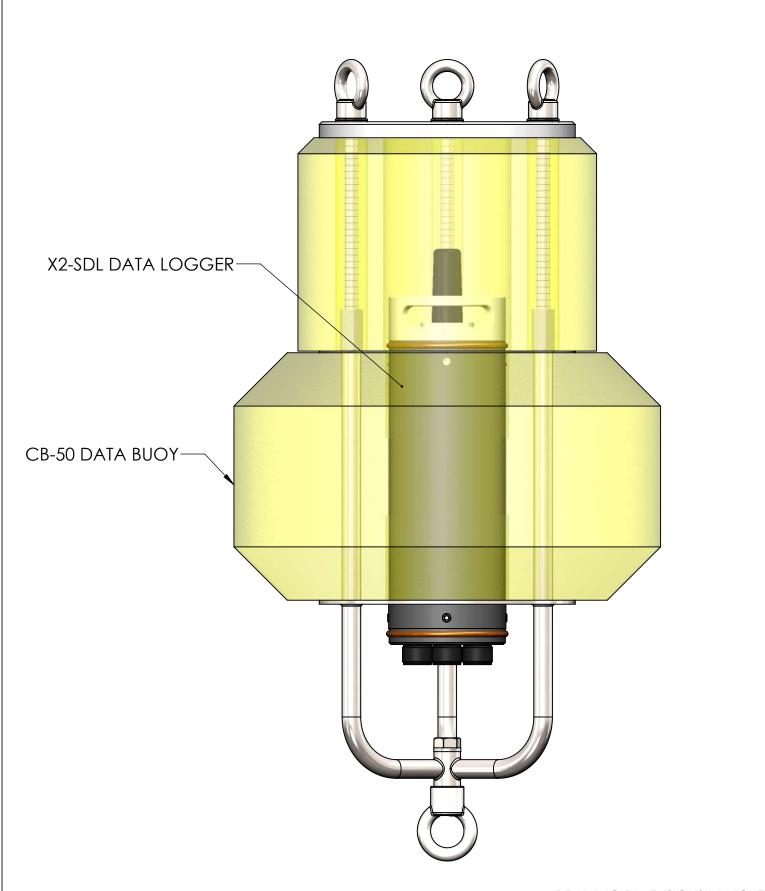

DRAWING DIMENSIONS IN INCHES

TITLE:

NEXSENS X2-SDL SUBMERSIBLE DATA LOGGER - CB-50 DATA BUOY

DRAWING NUMBER:

SHEET:

NEX398

4 of 4

This drawing and the information thereon is the property of NexSens Technology All unauthorized use and reproduction is prohibited. <a href="https://www.NexSens.com">www.NexSens.com</a>