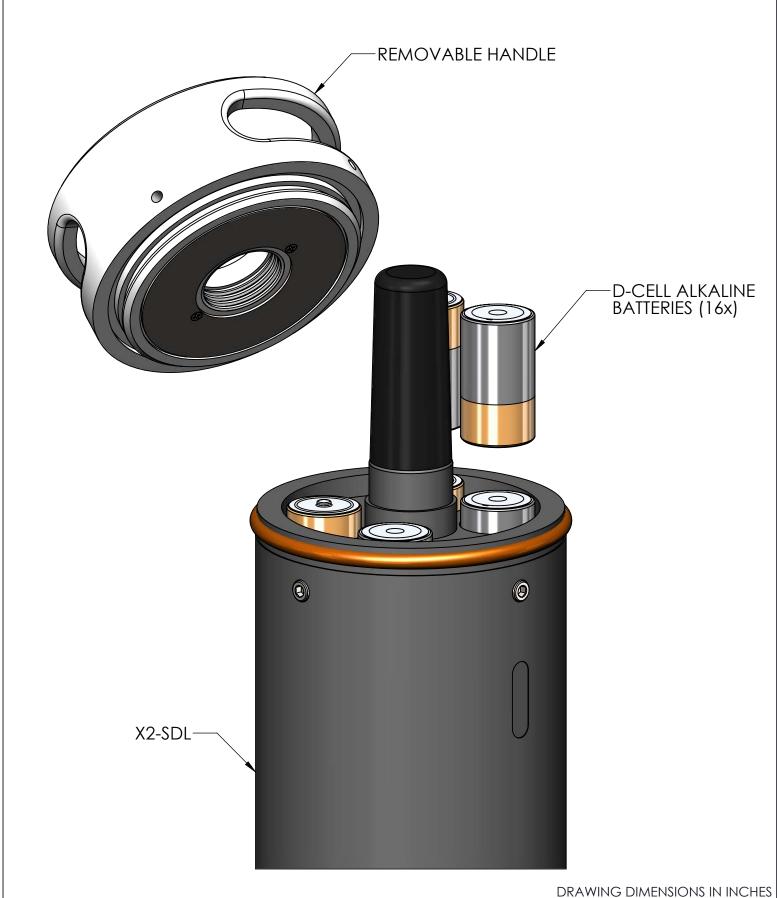

TITLE:

NEXSENS X2-SDL SUBMERSIBLE DATA LOGGER - BATTERY INSTALLATION

DRAWING NUMBER:

NEX396

2 of 4

SHEET:

This drawing and the information thereon is the property of NexSens Technology All unauthorized use and reproduction is prohibited. <www.NexSens.com>