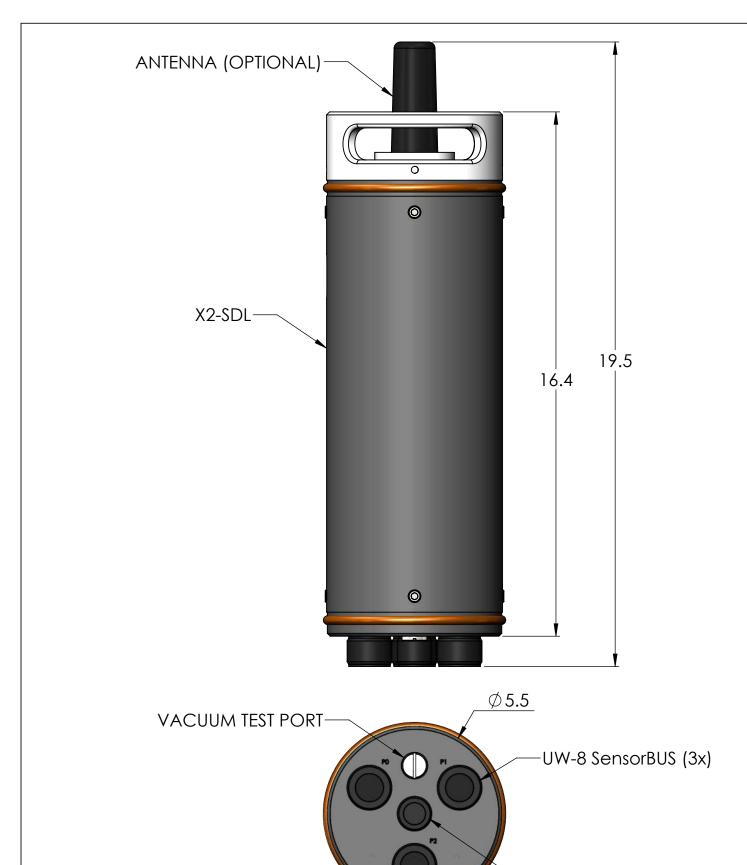

DRAWING DIMENSIONS IN INCHES

UW-6 POWER/COM

TITLE:

## NEXSENS X2-SDL SUBMERSIBLE DATA LOGGER

DRAWING NUMBER:

SHEET:

NEX395

1 of 4

This drawing and the information thereon is the property of NexSens Technology All unauthorized use and reproduction is prohibited. <www.NexSens.com>