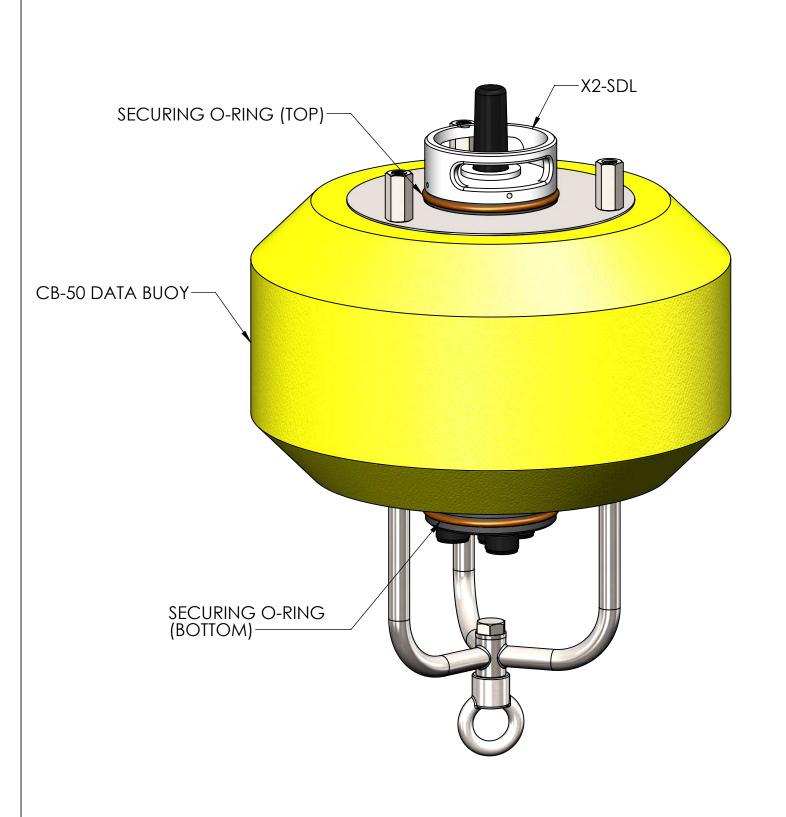

DRAWING DIMENSIONS IN INCHES

TITLE:

NEXSENS X2-SDL SUBMERSIBLE DATA LOGGER - CB-50 DATA BUOY

DRAWING NUMBER:

MBER: SHEET:

NEX397 3 of 4

This drawing and the information thereon is the property of NexSens Technology All unauthorized use and reproduction is prohibited. <www.NexSens.com>