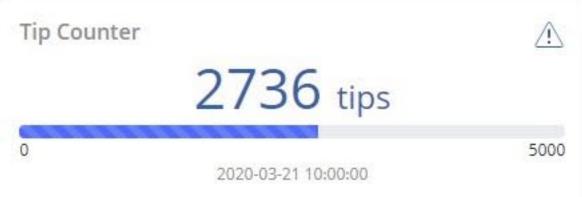

### ✓ Pond Weir

- ▼ Field Station G2-Rain
  - Interval Rain
  - Total Rain
  - Rain Intensity
  - Tip Counter
- ➤ Pond WS
  - ➤ Field Station Weather X2
    - Rel. Barometric Pressure
    - Air Temperature
    - Relative Humidity
    - Dewpoint
    - Wind Direction
    - Wind Speed