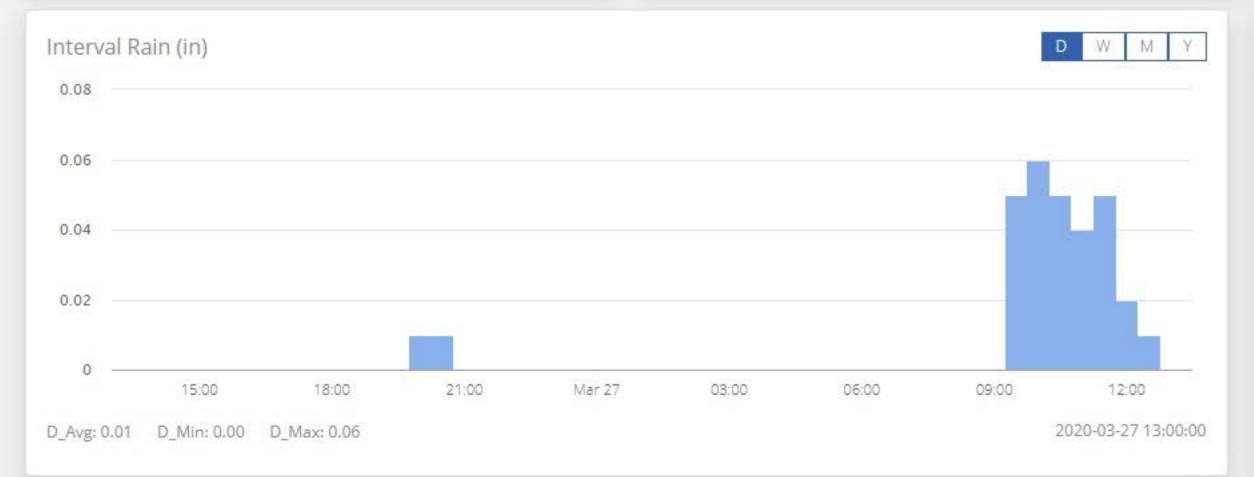

### ✓ Pond Weir

- ▼ Field Station G2-Rain
  - Interval Rain
  - Total Rain
  - Rain Intensity
  - Tip Counter
- ➤ Pond WS
  - ➤ Field Station Weather X2
    - Rel. Barometric Pressure
    - Air Temperature
    - Relative Humidity
    - Dewpoint
    - Wind Direction
    - Wind Speed