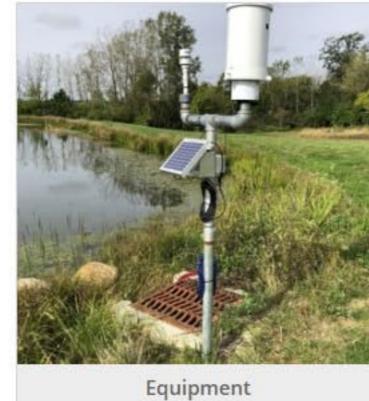

Fondriest staff member installs a weathe...

Miami Valley Schools

Data buoy collects water quality data in re...

weather data and water level data are...

Caterpillar milkweed tussock moth

+ Album

Chiroptera Bat