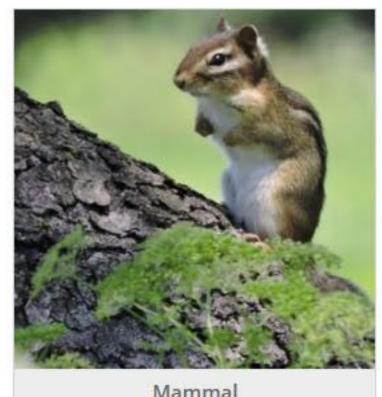

Deer

Dragonfly Black Saddlebags - Tramea lacerata

Mammal Eastern Chipmunk - Tamias striatus

Mammal Fawn rests and waits for mother's return

Butterfly Male Black Swallowtail - Papilio polyxenes

Dewpoint

Wind Direction