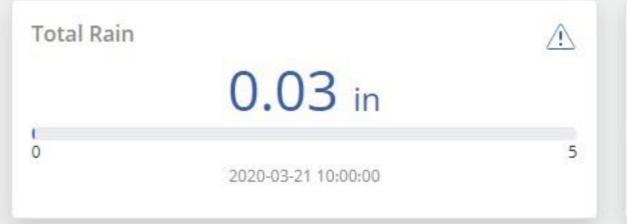

### ✓ Pond Weir

- ▼ Field Station G2-Rain
  - Interval Rain
  - Total Rain
  - Rain Intensity
  - Tip Counter
- ➤ Pond WS
  - ➤ Field Station Weather X2
    - Rel. Barometric Pressure
    - Air Temperature
    - Relative Humidity
    - Dewpoint
    - Wind Direction
    - Wind Speed

## Stats Table

| Site      | Device                | Sensor                  | Parameter             | Samples | Min  | Max  | Mean | Median | Std  |
|-----------|-----------------------|-------------------------|-----------------------|---------|------|------|------|--------|------|
| Pond Weir | Field Station G2-Rain | 3510-1001-004 (0.01 in) | Interval Rain (in)    | 109     | 0.00 | 0.33 | 0.03 | 0.00   | 0.00 |
| Pond Weir | Field Station G2-Rain | 3510-1001-004 (0.01 in) | Total Rain (in)       | 109     | 0.00 | 3.29 | 1.64 | 1.09   | 1.01 |
| Pond Weir | Field Station G2-Rain | 3510-1001-004 (0.01 in) | Rain Intensity (in/h) | 109     | 0.00 | 0.66 | 0.06 | 0.00   | 0.10 |