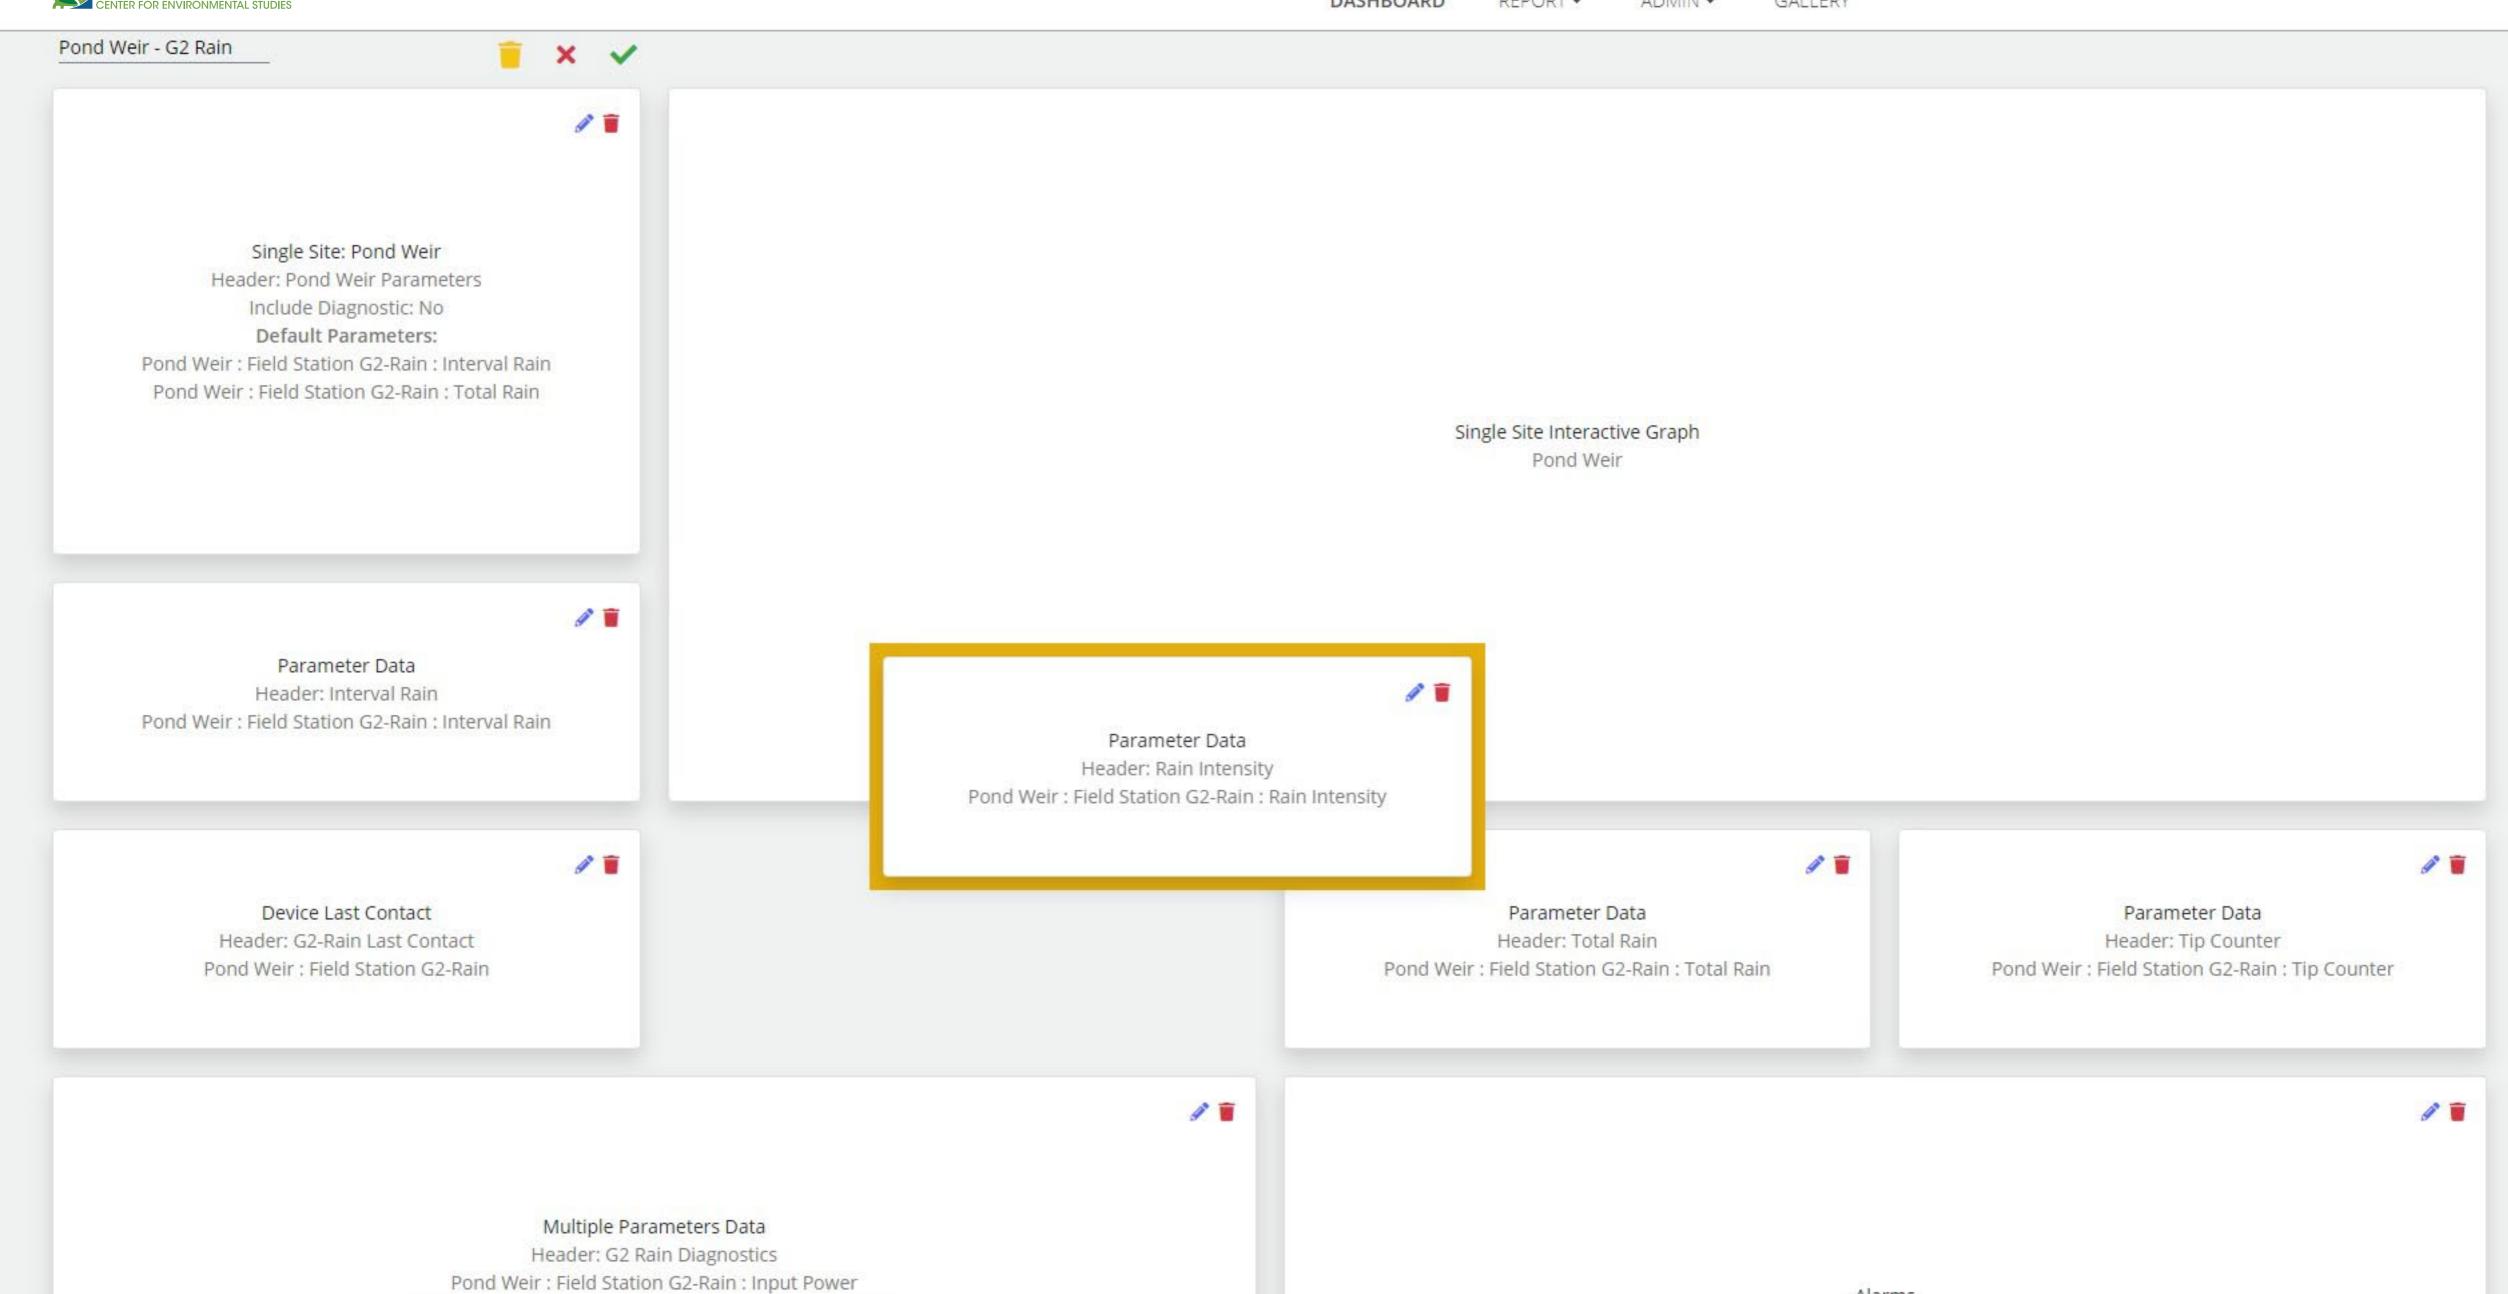

### ✓ Pond Weir

- ▼ Field Station G2-Rain
  - Interval Rain
  - Total Rain
  - Rain Intensity
  - Tip Counter
- ➤ Pond WS
  - ➤ Field Station Weather X2
    - Rel. Barometric Pressure
    - Air Temperature
    - Relative Humidity
    - Dewpoint
    - Wind Direction
    - Wind Speed