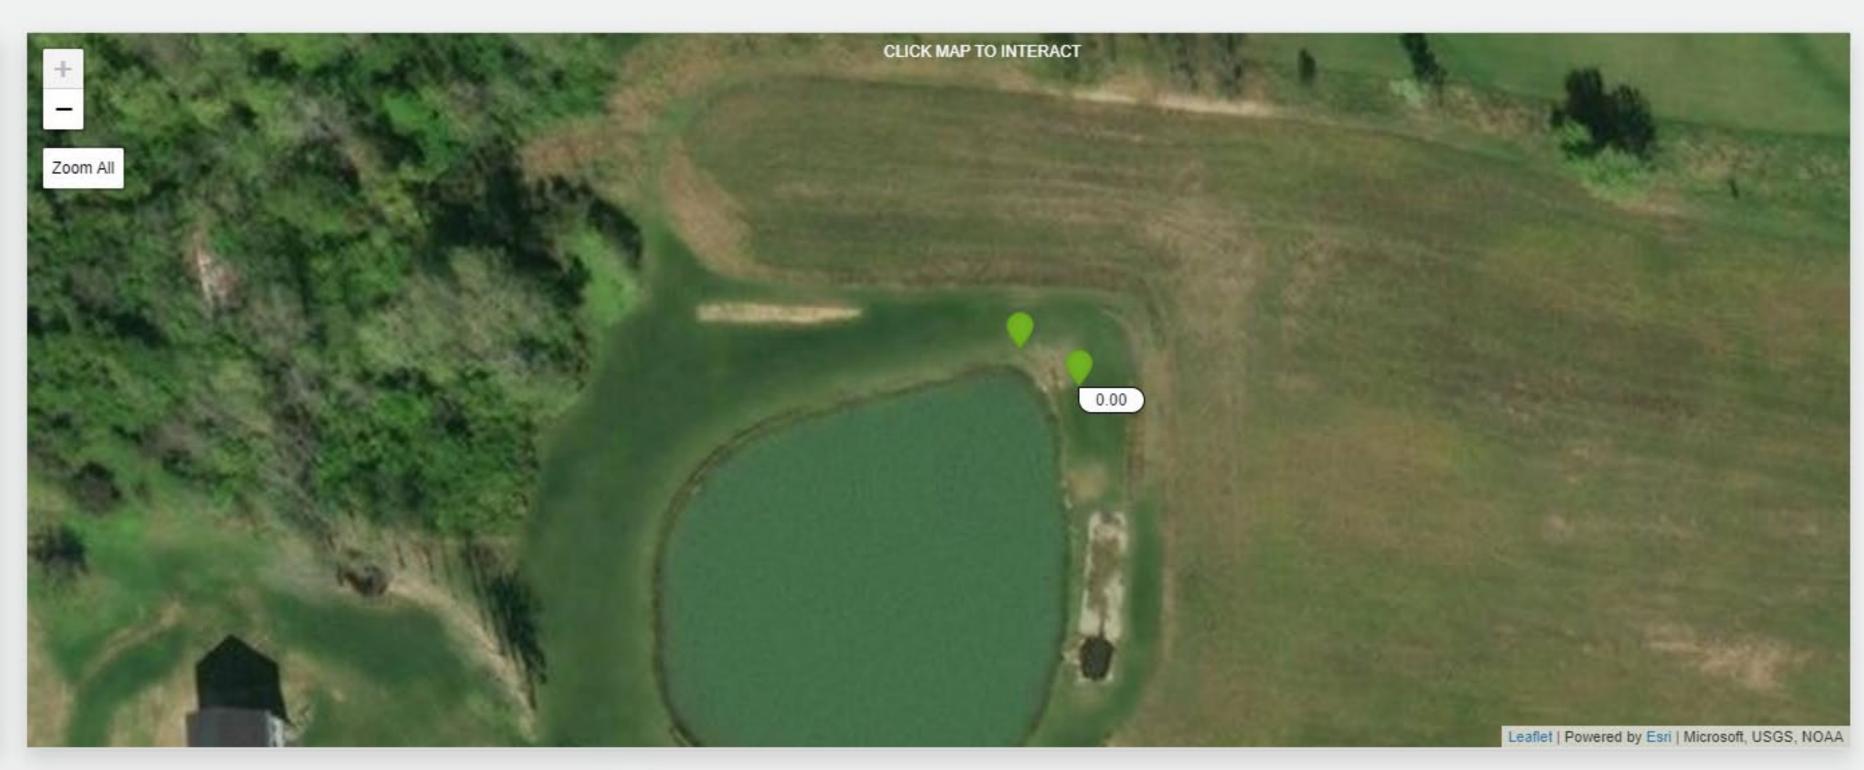

DASHBOARD

REPORT ▼

ADMIN ▼

GALLERY



+ New Dashboard

Pond Weir - G2 Rain

Field Station Weather

#### ➤ Field Station Weather X2

- Rel. Barometric Pressure
- Air Temperature
- Relative Humidity
- Dewpoint
- Wind Direction
- Wind Speed





| Name                         | Type  | Status                   | Event Time          |
|------------------------------|-------|--------------------------|---------------------|
| Total Rain > 1 in (2hrs)     | Alarm | <ul><li>Normal</li></ul> | 2020-02-04 13:06:58 |
| G2 Rain Low Power            | Alarm | Normal                   | 2020-03-05 19:00:00 |
| Weather Station X2 Low Power | Alarm | <ul><li>Normal</li></ul> | 2020-02-09 10:40:00 |



DASHBOARD

REPORT ▼

ADMIN ▼

GALLERY

Alarms

Header: Alarms



Pond Weir: Field Station G2-Rain: Internal Temperature



DASHBOARD

REPORT ▼

MIN -

GALLERY



## 

### ✓ Pond Weir

- ▼ Field Station G2-Rain
  - Interval Rain
  - Total Rain
  - Rain Intensity
  - Tip Counter
- ➤ Pond WS
  - ➤ Field Station Weather X2
    - Rel. Barometric