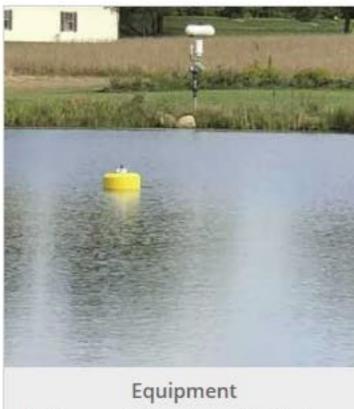

Fondriest staff member installs a weathe...

Miami Valley Schools

Data buoy collects water quality data in re...

weather data and water level data are...

Caterpillar milkweed tussock moth

+ Album

Chiroptera Bat