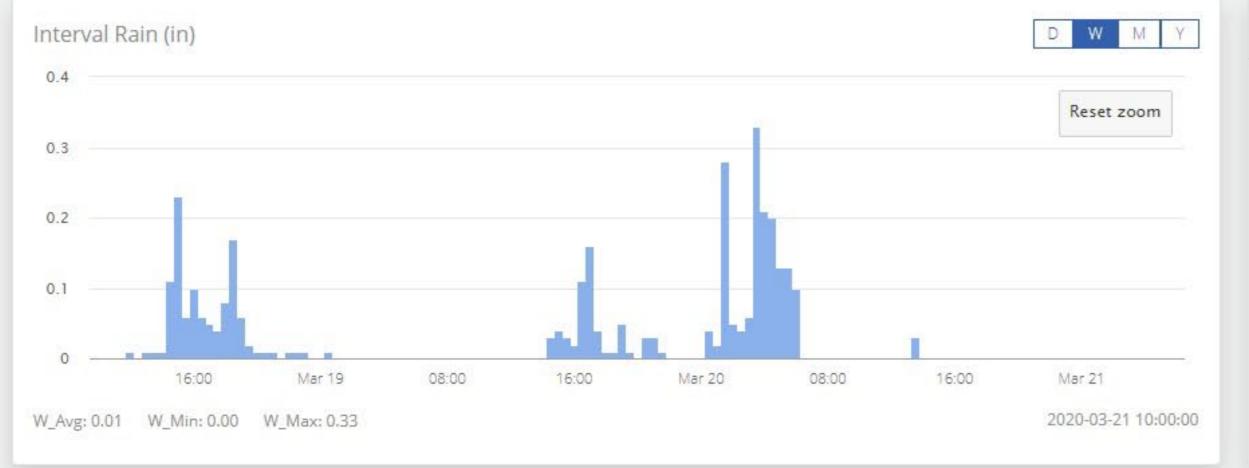

## Stats Table

| Site      | Device                | Sensor                  | Parameter             | Samples | Min  | Max  | Mean | Median | Std  |
|-----------|-----------------------|-------------------------|-----------------------|---------|------|------|------|--------|------|
| Pond Weir | Field Station G2-Rain | 3510-1001-004 (0.01 in) | Interval Rain (in)    | 109     | 0.00 | 0.33 | 0.03 | 0.00   | 0.00 |
| Pond Weir | Field Station G2-Rain | 3510-1001-004 (0.01 in) | Total Rain (in)       | 109     | 0.00 | 3.29 | 1.64 | 1.09   | 1.01 |
| Pond Weir | Field Station G2-Rain | 3510-1001-004 (0.01 in) | Rain Intensity (in/h) | 109     | 0.00 | 0.66 | 0.06 | 0.00   | 0.10 |