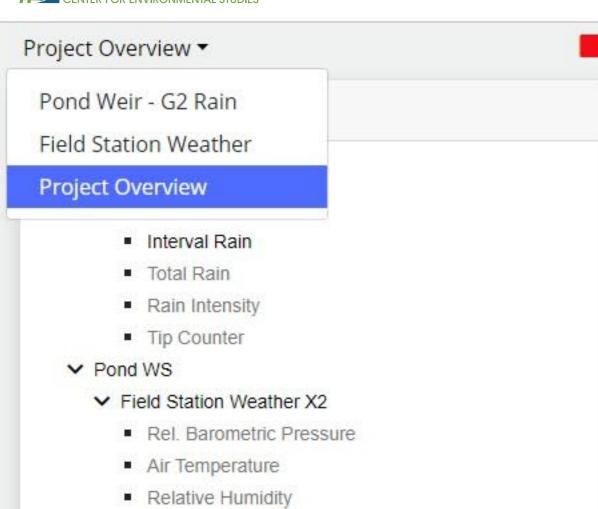

DASHBOARD

REPORT ▼

ADMIN ▼

GALLERY

+ New Dashboard

Pond Weir - G2 Rain

Field Station Weather

### ✓ Pond Weir

- ▼ Field Station G2-Rain
  - Interval Rain
  - Total Rain
  - Rain Intensity
  - Tip Counter
- ➤ Pond WS
  - ➤ Field Station Weather X2
    - Rel. Barometric Pressure
    - Air Temperature
    - Relative Humidity
    - Dewpoint
    - Wind Direction
    - Wind Speed