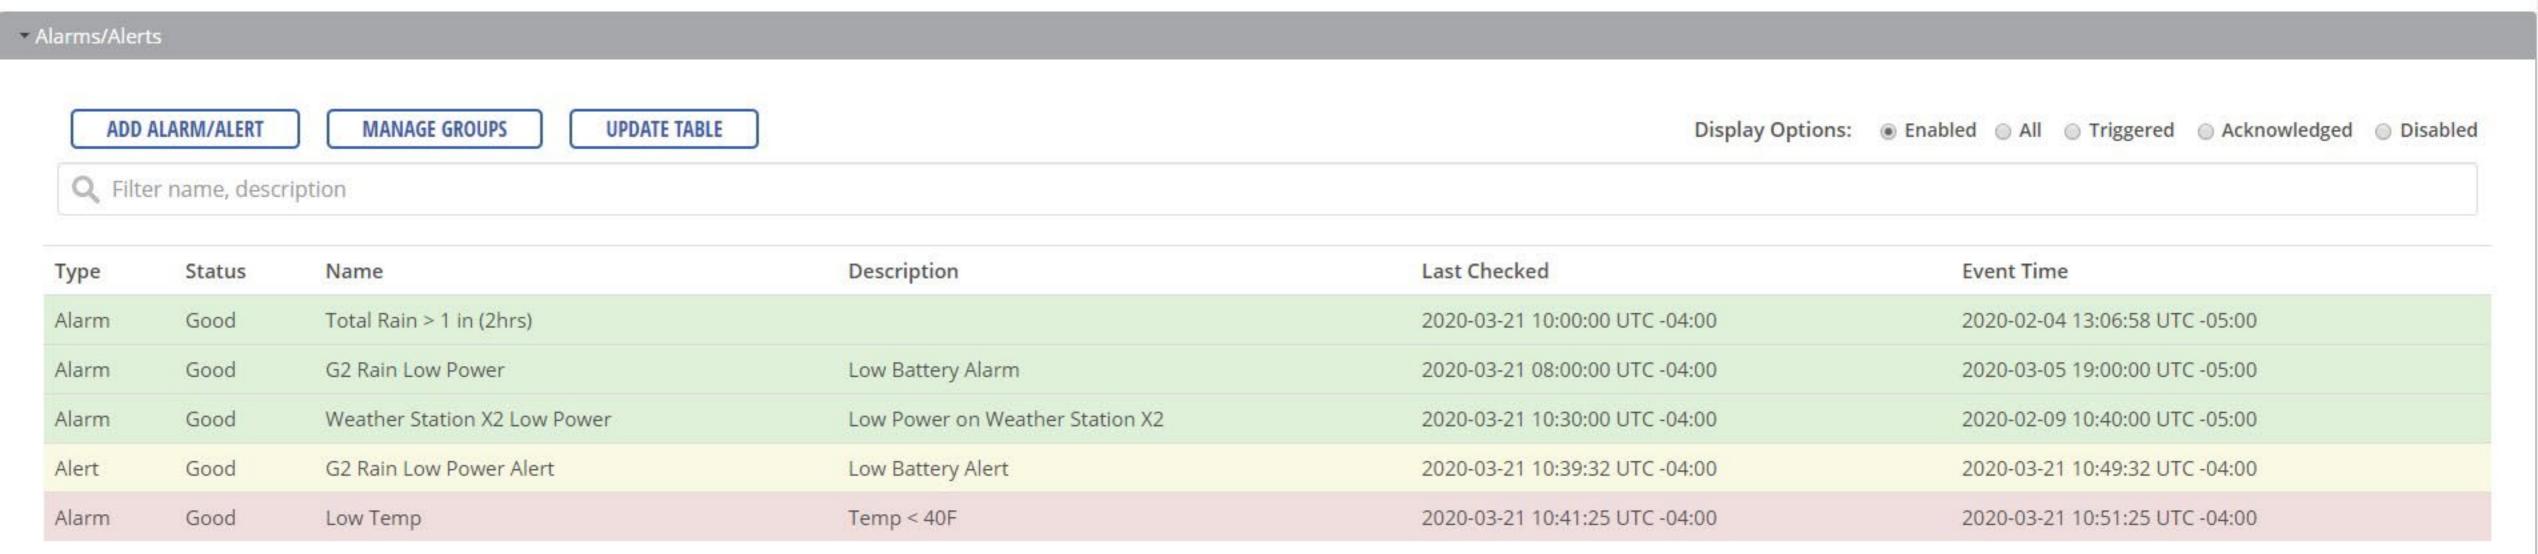

### Alarms/Alerts

| # | Name                         | Туре  | Status | Event Time          |
|---|------------------------------|-------|--------|---------------------|
| 1 | Total Rain > 1 in (2hrs)     | Alarm | Normal | 2020-02-04 13:06:58 |
| 2 | G2 Rain Low Power            | Alarm | Normal | 2020-03-05 19:00:00 |
| 3 | Weather Station X2 Low Power | Alarm | Normal | 2020-02-09 10:40:00 |

| Alarms |                          |       |                          |                     |  |  |  |
|--------|--------------------------|-------|--------------------------|---------------------|--|--|--|
| #      | Name                     | Туре  | Status                   | Event Time          |  |  |  |
| 1      | Total Rain > 1 in (2hrs) | Alarm | <ul><li>Normal</li></ul> | 2020-02-04 13:06:58 |  |  |  |
| 2      | G2 Rain Low Power        | Alarm | Normal                   | 2020-03-05 19:00:00 |  |  |  |

#### ➤ Field Station Weather X2

- Rel. Barometric Pressure
- Air Temperature
- Relative Humidity
- Dewpoint
- Wind Direction
- Wind Speed

| Name                         | Type  | Status                   | Event Time          |
|------------------------------|-------|--------------------------|---------------------|
| Total Rain > 1 in (2hrs)     | Alarm | <ul><li>Normal</li></ul> | 2020-02-04 13:06:58 |
| G2 Rain Low Power            | Alarm | Normal                   | 2020-03-05 19:00:00 |
| Weather Station X2 Low Power | Alarm | <ul><li>Normal</li></ul> | 2020-02-09 10:40:00 |