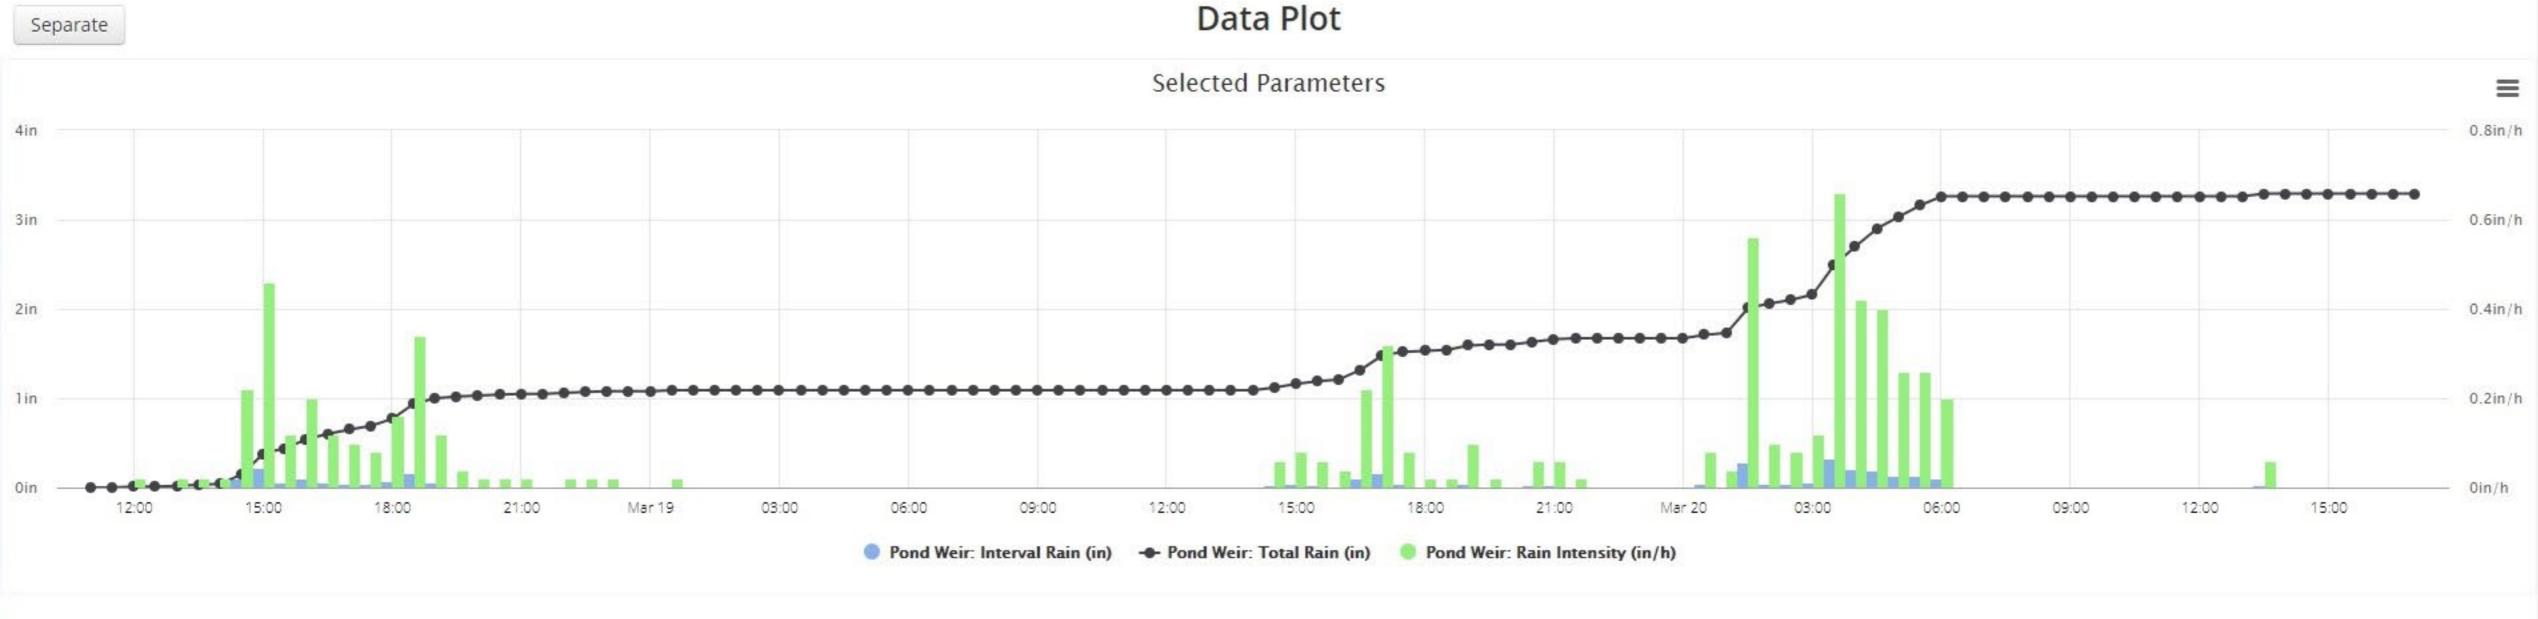

## Stats Table

| Site      | Device                | Sensor                  | Parameter             | Samples | Min  | Max  | Mean | Median | Std  |
|-----------|-----------------------|-------------------------|-----------------------|---------|------|------|------|--------|------|
| Pond Weir | Field Station G2-Rain | 3510-1001-004 (0.01 in) | Interval Rain (in)    | 109     | 0.00 | 0.33 | 0.03 | 0.00   | 0.00 |
| Pond Weir | Field Station G2-Rain | 3510-1001-004 (0.01 in) | Total Rain (in)       | 109     | 0.00 | 3.29 | 1.64 | 1.09   | 1.01 |
| Pond Weir | Field Station G2-Rain | 3510-1001-004 (0.01 in) | Rain Intensity (in/h) | 109     | 0.00 | 0.66 | 0.06 | 0.00   | 0.10 |