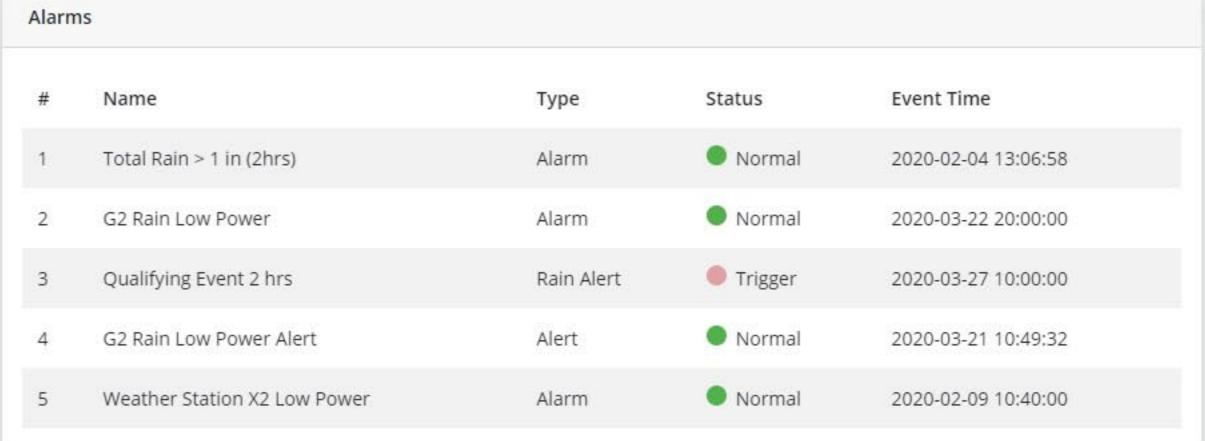

| # | Name                         | Туре  | Status | Event Time          |
|---|------------------------------|-------|--------|---------------------|
| 1 | Total Rain > 1 in (2hrs)     | Alarm | Normal | 2020-02-04 13:06:58 |
| 2 | G2 Rain Low Power            | Alarm | Normal | 2020-03-05 19:00:00 |
| 3 | Weather Station X2 Low Power | Alarm | Normal | 2020-02-09 10:40:00 |

| Alarms |                          |       |                          |                     |  |  |  |
|--------|--------------------------|-------|--------------------------|---------------------|--|--|--|
| #      | Name                     | Туре  | Status                   | Event Time          |  |  |  |
| 1      | Total Rain > 1 in (2hrs) | Alarm | <ul><li>Normal</li></ul> | 2020-02-04 13:06:58 |  |  |  |
| 2      | G2 Rain Low Power        | Alarm | Normal                   | 2020-03-05 19:00:00 |  |  |  |

#### ▼ Rain Alerts

ADD RAIN ALERT **UPDATE TABLE** 

Display Options: 

Enabled 
All 
Triggered 
Acknowledged 
Disabled

Q Filter name, description

| Status | Name                   | Description      | Last Checked                   | Event Time                     |  |
|--------|------------------------|------------------|--------------------------------|--------------------------------|--|
| Good   | Qualifying Event 2 hrs | Total Rain > 0.1 | 2020-03-21 10:47:45 UTC -04:00 | 2020-03-21 10:47:46 UTC -04:00 |  |