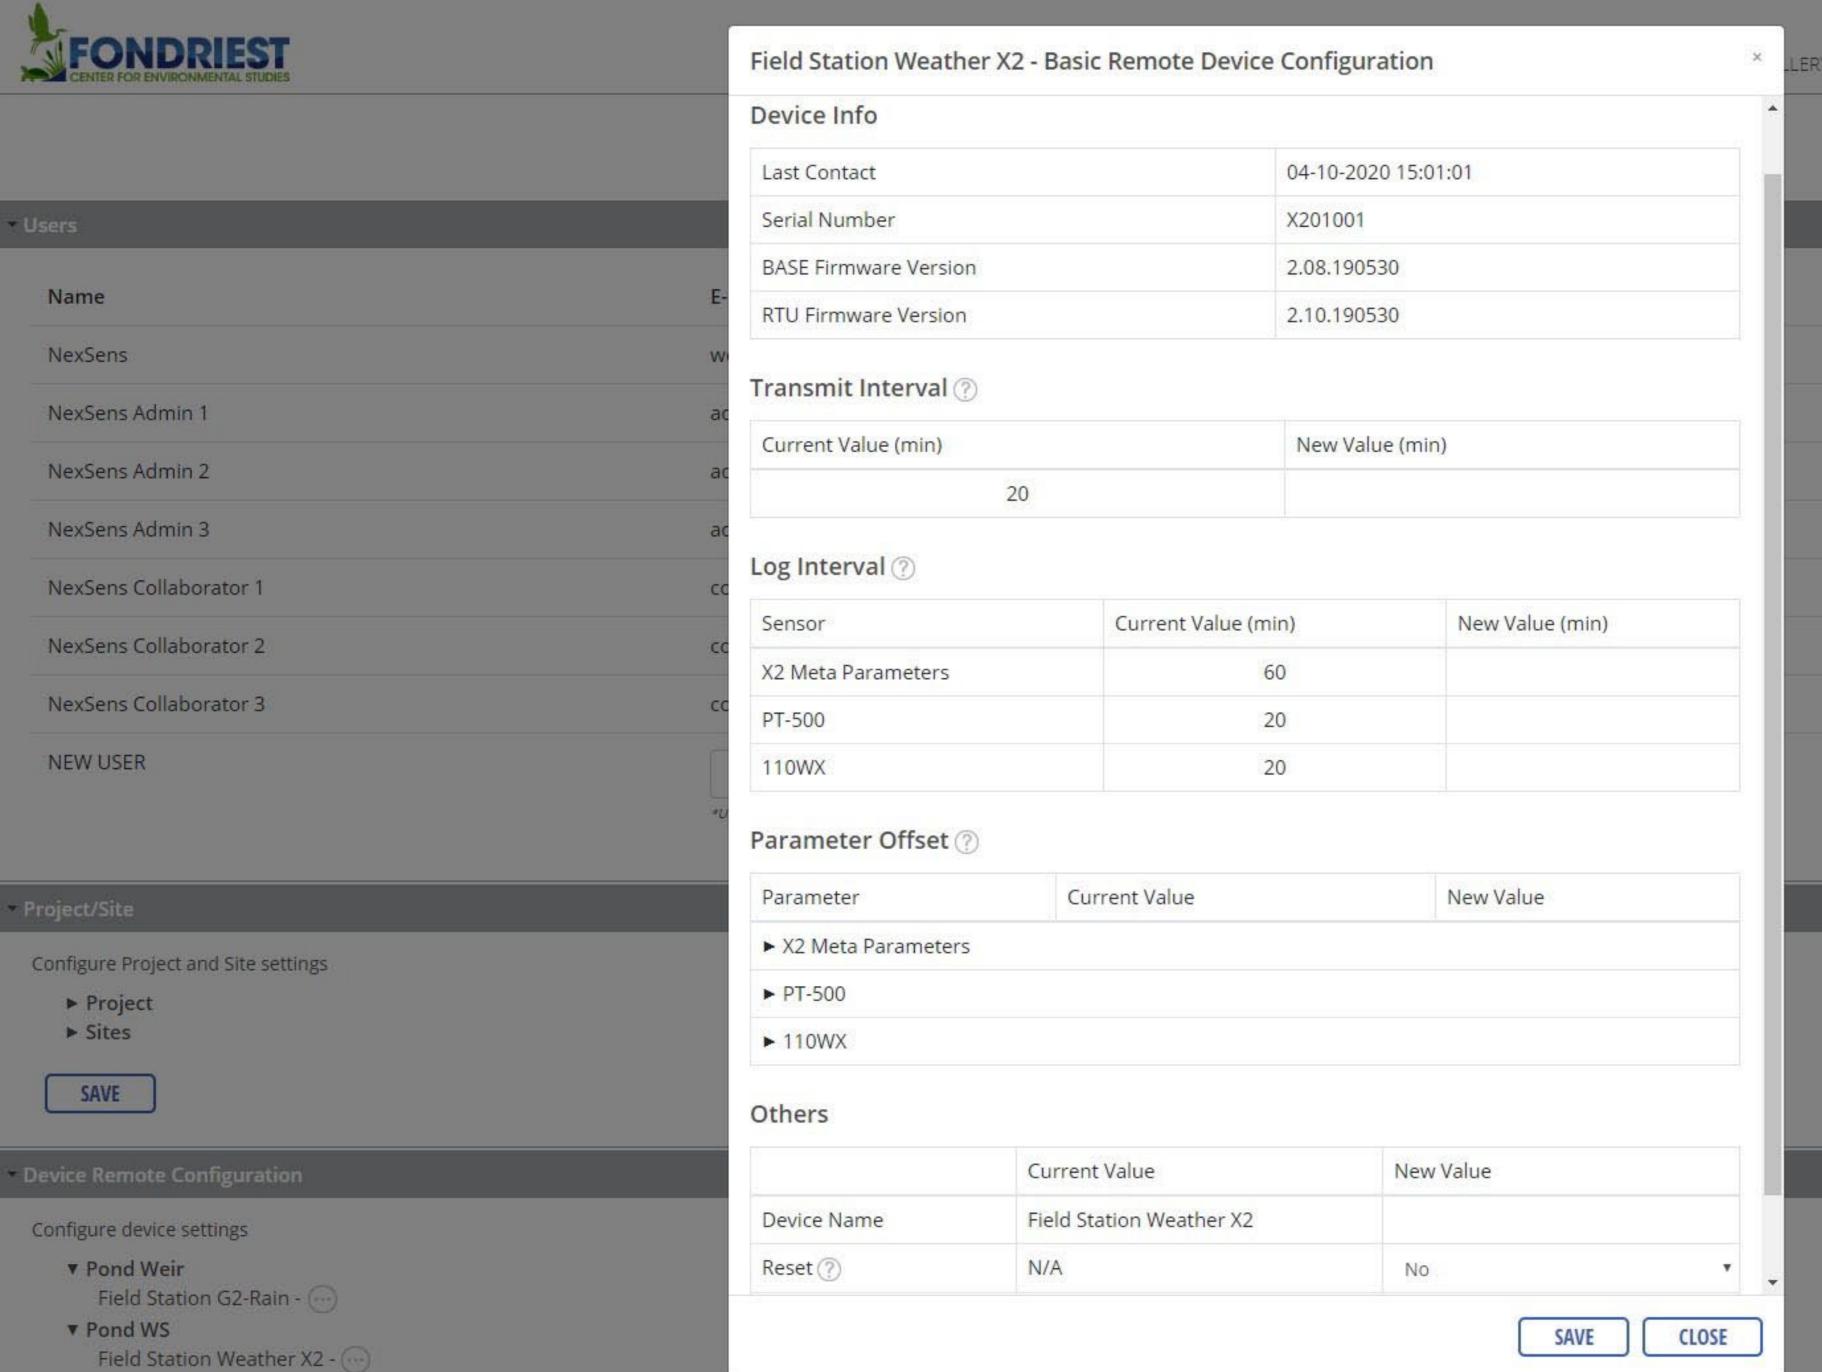

### Device Remote Configuration

Configure device settings

- ► Pond Weir
- ► Pond WS

**WQData**LIVE

nickn@nexsens.com

The Field Station

GALLERY

Upload

# Remote configuration