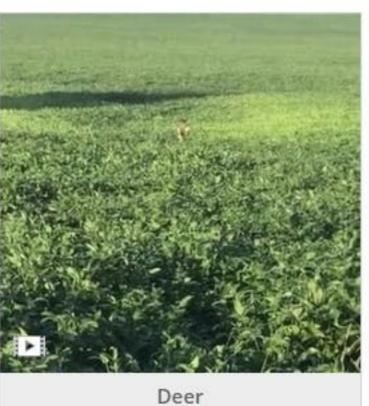

Deer

Dragonfly Black Saddlebags - Tramea lacerata

Mammal Eastern Chipmunk - Tamias striatus

Mammal Fawn rests and waits for mother's return

Butterfly Male Black Swallowtail - Papilio polyxenes

Dewpoint

Wind Direction