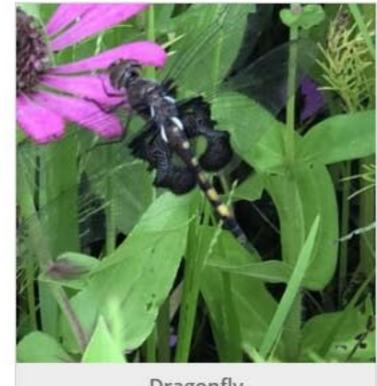

Deer

Dragonfly Black Saddlebags - Tramea lacerata

Mammal Eastern Chipmunk - Tamias striatus

Mammal Fawn rests and waits for mother's return

Butterfly Male Black Swallowtail - Papilio polyxenes

Dewpoint

Wind Direction