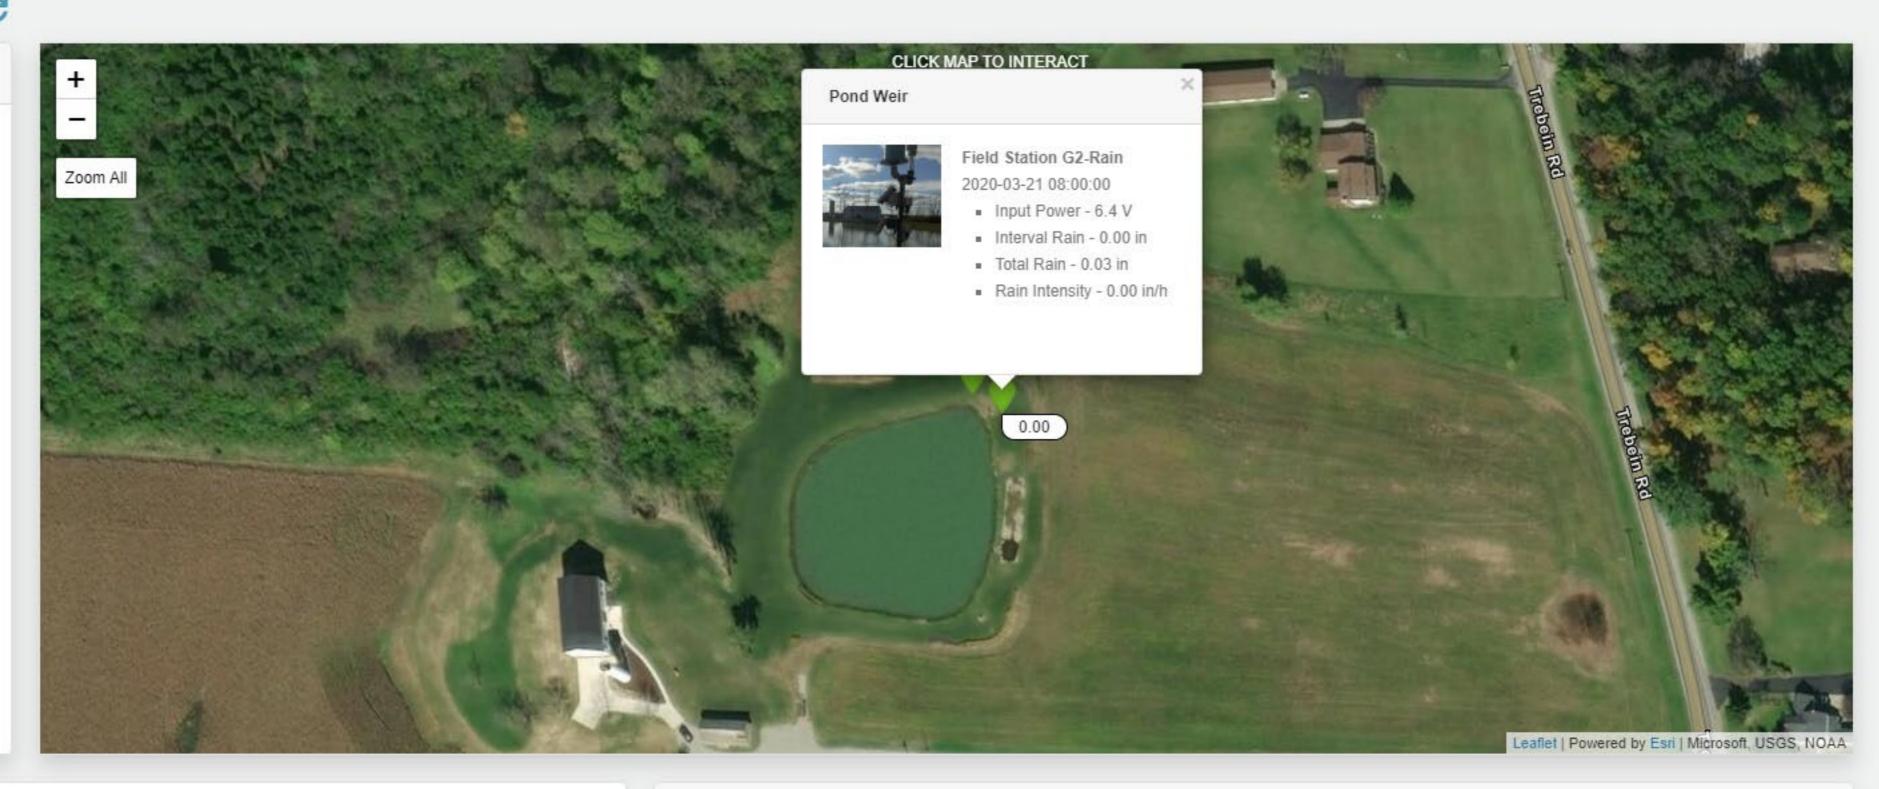

## Stats Table

| Site      | Device                | Sensor                  | Parameter             | Samples | Min  | Max  | Mean | Median | Std  |
|-----------|-----------------------|-------------------------|-----------------------|---------|------|------|------|--------|------|
| Pond Weir | Field Station G2-Rain | 3510-1001-004 (0.01 in) | Interval Rain (in)    | 109     | 0.00 | 0.33 | 0.03 | 0.00   | 0.00 |
| Pond Weir | Field Station G2-Rain | 3510-1001-004 (0.01 in) | Total Rain (in)       | 109     | 0.00 | 3.29 | 1.64 | 1.09   | 1.01 |
| Pond Weir | Field Station G2-Rain | 3510-1001-004 (0.01 in) | Rain Intensity (in/h) | 109     | 0.00 | 0.66 | 0.06 | 0.00   | 0.10 |