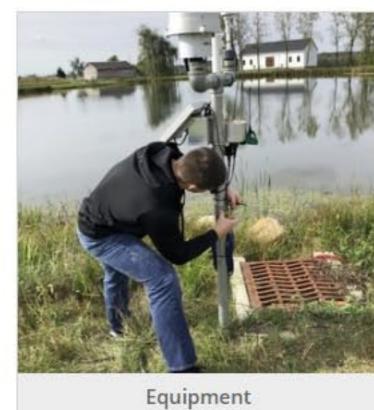

Fondriest staff member installs a weathe...

Miami Valley Schools

Data buoy collects water quality data in re...

weather data and water level data are...

Caterpillar milkweed tussock moth

+ Album

Chiroptera Bat