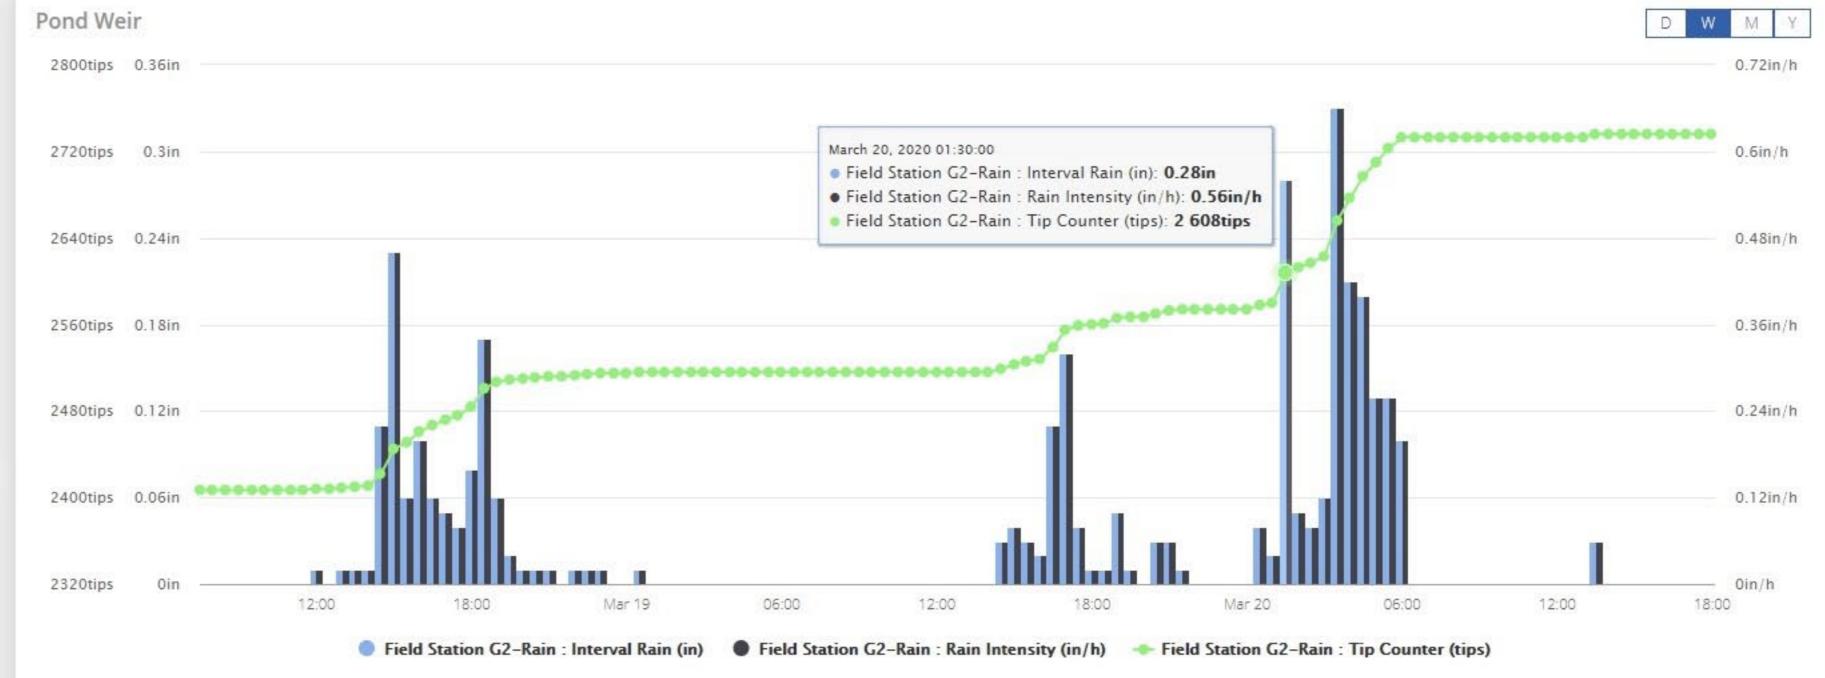

## Stats Table

| Site      | Device                | Sensor                  | Parameter             | Samples | Min  | Max  | Mean | Median | Std  |
|-----------|-----------------------|-------------------------|-----------------------|---------|------|------|------|--------|------|
| Pond Weir | Field Station G2-Rain | 3510-1001-004 (0.01 in) | Interval Rain (in)    | 109     | 0.00 | 0.33 | 0.03 | 0.00   | 0.00 |
| Pond Weir | Field Station G2-Rain | 3510-1001-004 (0.01 in) | Total Rain (in)       | 109     | 0.00 | 3.29 | 1.64 | 1.09   | 1.01 |
| Pond Weir | Field Station G2-Rain | 3510-1001-004 (0.01 in) | Rain Intensity (in/h) | 109     | 0.00 | 0.66 | 0.06 | 0.00   | 0.10 |