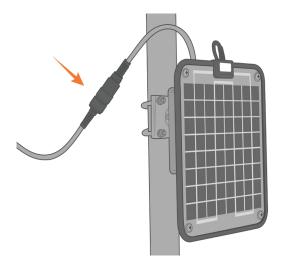

**Figure 2**: UW-6 Receptacle connection to a NexSens SP-Series Solar Power Pack.