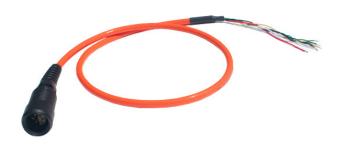

## WIRING

Figure 1: UW6-FLxR Cable Assembly

## **Overview**

The UW6-FLxR is an underwater receptacle connector to flying lead cable assembly. The flying lead configuration allows for user wiring into external electronics for power connection. The 6-pin connection is compatible with the NexSens SP-Series Solar Power Packs.