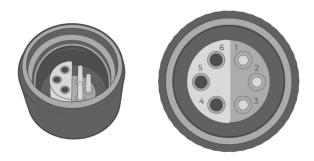

## **UW6-FLxR Wiring Information**

Figure 3: UW6 Receptacle pinout.

Table 1: UW6 Receptacle wiring information.

| UW Receptacle<br>Pin | Wire Color | SensorBUS<br>Signal* |
|----------------------|------------|----------------------|
| 6                    | Red        | Power                |
| 5                    | Yellow     |                      |
| 4                    | Black      | Ground               |
| 3                    | White      |                      |
| 2                    | Blue       | RS-485 B             |
| 1                    | Green      | RS-485 A             |

<sup>\*</sup>When connected to NexSens products.