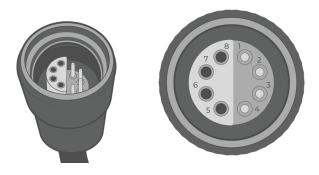

## **UW-FLx Wiring Information**

Figure 3: UW Receptacle pinout.

Table 1: UW Receptacle wiring information.

| UW Receptacle<br>Pin | Wire Color | SensorBUS<br>Signal |
|----------------------|------------|---------------------|
| 1                    | Green      | RS-485 A            |
| 2                    | Blue       | RS-485 B            |
| 3                    | Brown      | SDI-12              |
| 4                    | Red        | 12V Power           |
| 5                    | White      | 5V Power            |
| 6                    | Yellow     | RS-232 Rx           |
| 7                    | Black      | Ground              |
| 8                    | Orange     | RS-232 Tx           |