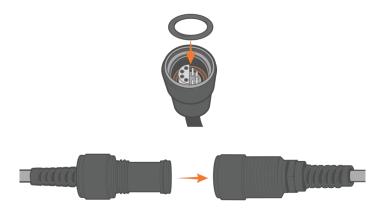

## **Overview**

The UW-FLxR is an underwater receptacle connector to flying lead cable assembly. The flying lead configuration allows NexSens sensorBUS to interface with 3rd party equipment.

Note: Before connecting to a plug, ensure the O-ring is still within the receptacle housing for a proper seal.

Figure 3: Receptacle connection with UW plug.