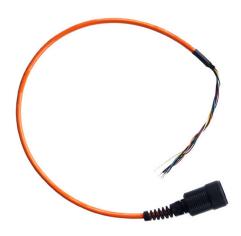

## WIRING

Figure 1: UW-FLxR Cable Assembly.

## **Overview**

The UW-FLxR is an underwater receptacle connector to flying lead cable assembly. The flying lead configuration allows NexSens sensorBUS to interface with 3rd party equipment.

Note: Before connecting to a plug, ensure the O-ring is still within the receptacle housing for a proper seal.