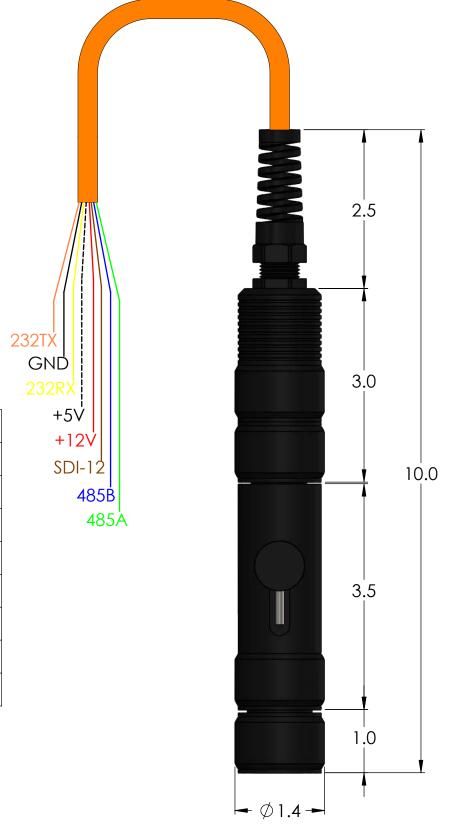

| COLOR  | SIGNAL                |
|--------|-----------------------|
| ORANGE | 232TX (pass-through)  |
| BLACK  | GND                   |
| YELLOW | 232RX (pass-through)  |
| WHITE  | +5V (pass-through)    |
| RED    | +12V                  |
| BROWN  | SDI-12 (pass-through) |
| BLUE   | 485B                  |
| GREEN  | 485A                  |

DRAWING DIMENSIONS IN INCHES

TITLE:

## NEXSENS T-NODE FR - FLYING LEAD PINOUT

DRAWING NUMBER: SHEET:

NEX400 1 of 5

This drawing and the information thereon is the property of NexSens Technology All unauthorized use and reproduction is prohibited. <www.NexSens.com>