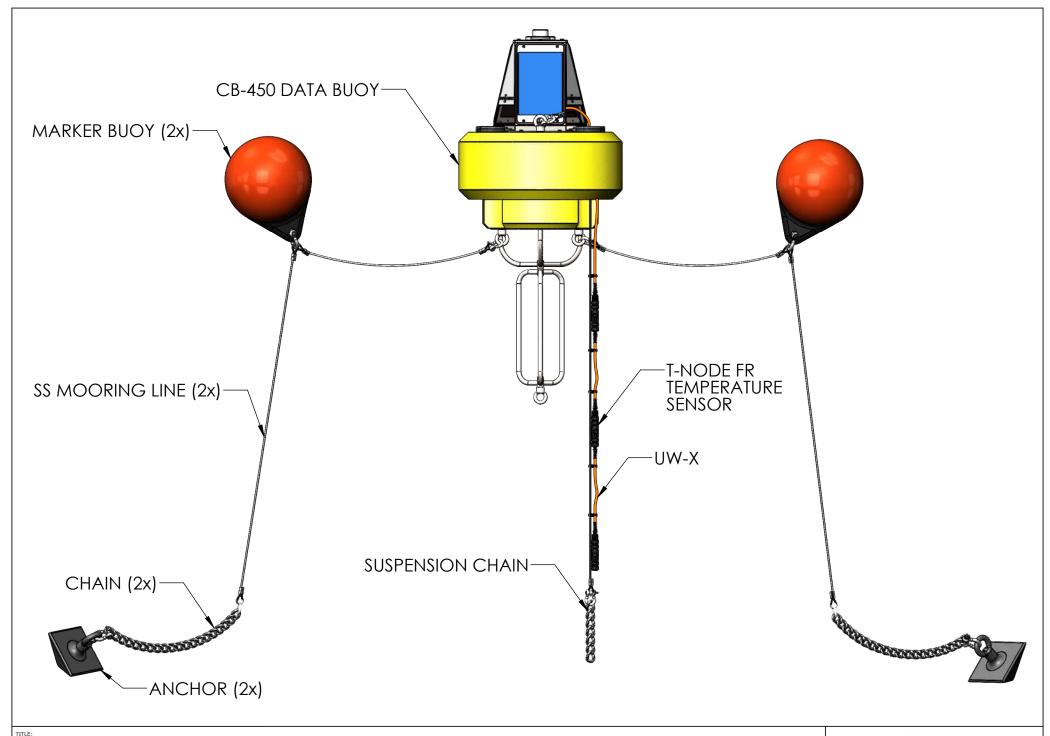

NEXSENS T-NODE FR - CB-450 SYSTEM

DRAWING NUMBER: 9

5 of 5

Drawing Dimensions in Inches

This drawing and the information thereon is the property of NexSens Technology All unauthorized use and reproduction is prohibited. <pre