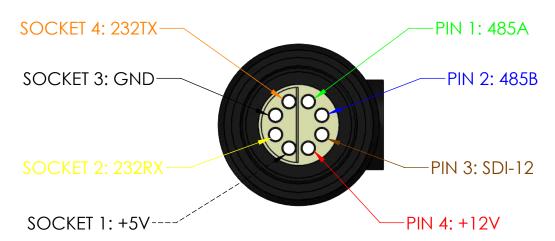

## RECEPTACLE PINOUT

DRAWING DIMENSIONS IN INCHES

TITLE:

NEXSENS T-NODE FR - SOCKET PINOUT

DRAWING NUMBER:

NEX401

NUMBER: SHEET:

2 of 5