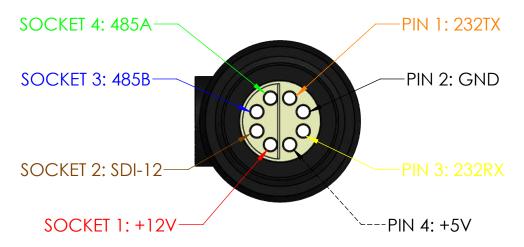

## PLUG PINOUT

## RECEPTACLE PINOUT

DRAWING DIMENSIONS IN INCHES

TITLE:

NEXSENS T-NODE FR - SOCKET PINOUT

DRAWING NUMBER:

NEX401

NUMBER: SHEET:

2 of 5