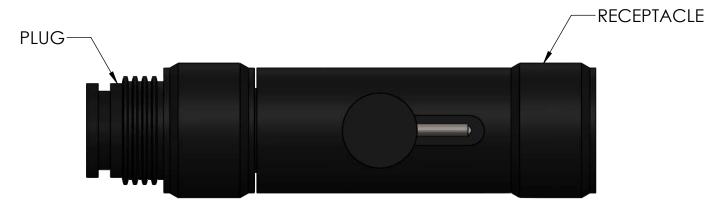

## PLUG PINOUT

## RECEPTACLE PINOUT

DRAWING DIMENSIONS IN INCHES

TITLE:

NEXSENS T-NODE FR - SOCKET PINOUT

DRAWING NUMBER:

NEX401

NUMBER: SHEET:

2 of 5

This drawing and the information thereon is the property of NexSens Technology All unauthorized use and reproduction is prohibited. <www.NexSens.com>

DRAWING NUMBER:

SHEET:

NEX402 | 3 of 5

This drawing and the information thereon is the property of NexSens Technology All unauthorized use and reproduction is prohibited. <a href="https://www.NexSens.com">www.NexSens.com</a>