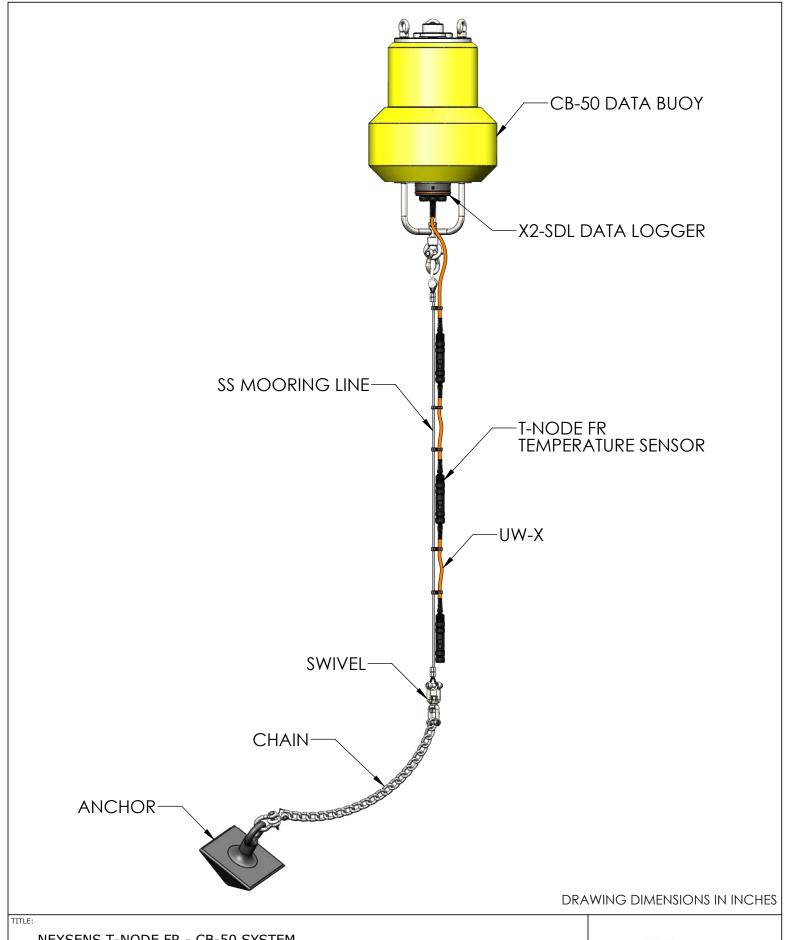

NEXSENS T-NODE FR - CB-50 SYSTEM

DRAWING NUMBER:

SHEET:

NEX403 4 of 5

This drawing and the information thereon is the property of NexSens Technology All unauthorized use and reproduction is prohibited. <www.NexSens.com>