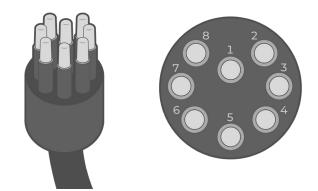

### **MCIL-8-FS-x Wiring Pinout**

Figure 2: MCIL-8 female style pinout.

#### MCIL-8 Cable Assembly Pin and Wire Color

 Table 1: MCIL-8 Cable Assemblies wiring information.

| MCIL-8 Pin Number | Wire Color |
|-------------------|------------|
| 1                 | Orange     |
| 2                 | Black      |
| 3                 | Red        |
| 4                 | Brown      |
| 5                 | Yellow     |
| 6                 | White      |
| 7                 | Blue       |
| 8                 | Green      |