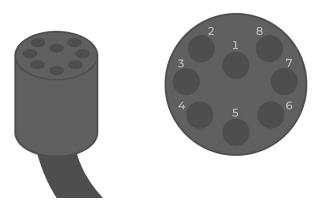

#### **MCIL-8-MP-x Wiring Pinout**

Figure 3: MCIL-8 male style pinout.

#### MCIL-8 Cable Assembly Pin and Wire Color

 Table 1: MCIL-8 Cable Assemblies wiring information.

| MCIL-8 Pin Number | Wire Color |
|-------------------|------------|
| 1                 | Orange     |
| 2                 | Black      |
| 3                 | Red        |
| 4                 | Brown      |
| 5                 | Yellow     |
| 6                 | White      |
| 7                 | Blue       |
| 8                 | Green      |