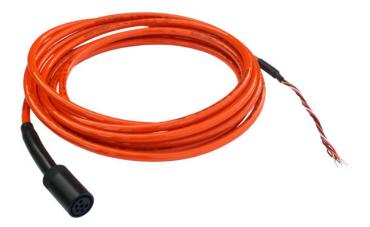

# **NEXSENS MCIL-8 CABLE ASSEMBLIES**

## WIRING



#### **MCIL-8-MP-x Wiring Pinout**



Figure 3: MCIL-8 male style pinout.

#### Figure 1: NexSens Cable Assemblies.

#### Overview

The NexSens MCIL-8 flying lead cable assemblies come as a female or male wet mateable cable with a locking sleeve available for interfacing with a variety of water quality instruments.

**Note:** The male and female wire colors match the same pin on both cable styles; however, their respective pin arrangements are different (Table 1). Ensure to follow the pin arrangement of the purchased cable.

### **MCIL-8-FS-x Wiring Pinout**



Figure 2: MCIL-8 female style pinout.

#### MCIL-8 Cable Assembly Pin and Wire Color

 Table 1: MCIL-8 Cable Assemblies wiring information.

| MCIL-8 Pin Number | Wire Color |
|-------------------|------------|
| 1