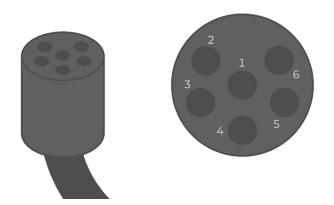

#### **MCIL-6-MP-x Wiring Pinout**

Figure 3: MCIL-6 male style pinout.

### Overview

The NexSens MCIL-6 flying lead cable assemblies come as a female or male wet mateable cable with a locking sleeve available for interfacing with a variety of water quality instruments.

**Note:** The wire colors on both cable styles (male or female) match the same pin; however, their respective pin arrangements are different (Reference Figure 2 & Figure 3). Ensure to follow the pin arrangement of the purchased cable.

### MCIL-6 Cable Assembly Pin and Wire Color

 Table 1: MCIL-6 Cable Assemblies wiring information.

| MCIL-6 Pin Number | Wire Color |
|-------------------|------------|
| 1                 | Orange     |
| 2                 | Black      |
| 3                 | Red        |
| 4                 | Brown      |
| 5                 | Yellow     |
| 6                 | White      |