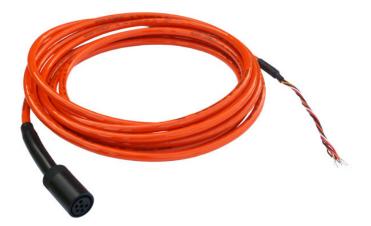

# Figure 1: NexSens Cable Assemblies.

### Overview

The NexSens MCIL-6 flying lead cable assemblies come as a female or male wet mateable cable with a locking sleeve available for interfacing with a variety of water quality instruments.

**Note:** The wire colors on both cable styles (male or female) match the same pin; however, their respective pin arrangements are different (Reference Figure 2 & Figure 3). Ensure to follow the pin arrangement of the purchased cable.