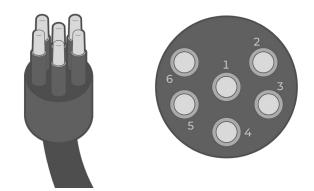

# **MCIL-6-FS-x Wiring Pinout**

Figure 2: MCIL-6 female style pinout.

### Overview

The NexSens MCIL-6 flying lead cable assemblies come as a female or male wet mateable cable with a locking sleeve available for interfacing with a variety of water quality instruments.

**Note:** The wire colors on both cable styles (male or female) match the same pin; however, their respective pin arrangements are different (Reference Figure 2 & Figure 3). Ensure to follow the pin arrangement of the purchased cable.

### MCIL-6 Cable Assembly Pin and Wire Color

 Table 1: MCIL-6 Cable Assemblies wiring information.

| MCIL-6 Pin Number | Wire Color |
|-------------------|------------|
| 1                 | Orange     |
| 2                 | Black      |
| 3                 | Red        |
| 4                 | Brown      |
| 5                 | Yellow     |
| 6                 | White      |