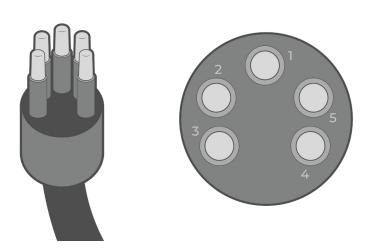

#### **MCIL-5-MP-x Wiring Pinout**

Figure 3: MCIL-5 male style pinout.

### MCIL-5 Cable Assembly Pin and Wire Color

 Table 1: MCIL-5 Cable Assemblies wiring information.

| MCIL-5 Pin Number | Wire Color |
|-------------------|------------|
| 1                 | Orange     |
| 2                 | Black      |
| 3                 | Red        |
| 4                 | Brown      |
| 5                 | Yellow     |