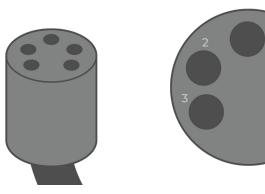

#### **MCIL-5-FS-x Wiring Pinout**

Figure 2: MCIL-5 female style pinout.

### MCIL-5 Cable Assembly Pin and Wire Color

 Table 1: MCIL-5 Cable Assemblies wiring information.

| MCIL-5 Pin Number | Wire Color |
|-------------------|------------|
| 1                 | Orange     |
| 2                 | Black      |
| 3                 | Red        |
| 4                 | Brown      |
| 5                 | Yellow     |