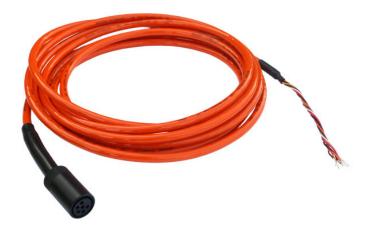

## WIRING

Figure 1: NexSens Cable Assemblies.

#### Overview

The NexSens MCIL-5 flying lead cable assemblies come as a female or male wet mateable cable with a locking sleeve available for interfacing with a variety of water quality instruments.

**Note:** The wire colors on both cable styles (male or female) match the same pin; however, their respective pin arrangements are different (Reference Figure 2 & Figure 3). Ensure to follow the pin arrangement of the purchased cable.