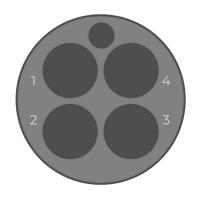

**Note:** The wire colors on both cable styles (male or female) match the same pin; however, their respective pin arrangements are different (Reference Figure 2 & Figure 3). Ensure to follow the pin arrangement of the purchased cable.

### **MCIL-4-FS-x Wiring Pinout**

**Figure 2**: MCIL-4 female style pinout.

#### **MCIL-4 Cable Assembly Pin and Wire Color**

Table 1: MCIL-4 Cable Assemblies wiring information.

| MCIL-4 Pin Number | Wire Color |
|-------------------|------------|
| 1                 | Orange     |
| 2                 | Black      |
| 3                 | Red        |
| 4                 | Brown      |