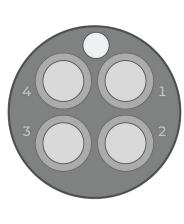

**Note:** The wire colors on both cable styles (male or female) match the same pin; however, their respective pin arrangements are different (Reference Figure 2 & Figure 3). Ensure to follow the pin arrangement of the purchased cable.

### **MCIL-4-MP-x Wiring Pinout**

Figure 3: MCIL-4 male style pinout.

#### **MCIL-4 Cable Assembly Pin and Wire Color**

Table 1: MCIL-4 Cable Assemblies wiring information.

| MCIL-4 Pin Number | Wire Color |
|-------------------|------------|
| 1                 | Orange     |
| 2                 | Black      |
| 3                 | Red        |
| 4                 | Brown      |