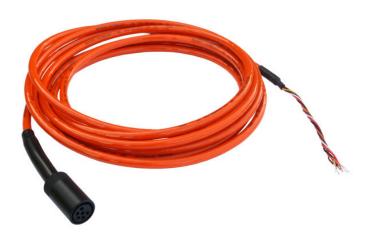

## WIRING

Figure 1: NexSens Cable Assemblies.

#### **Overview**

The NexSens MCIL-4 flying lead cable assemblies come as a female or male wet mateable cable with a locking sleeve available for interfacing with a variety of water quality instruments.