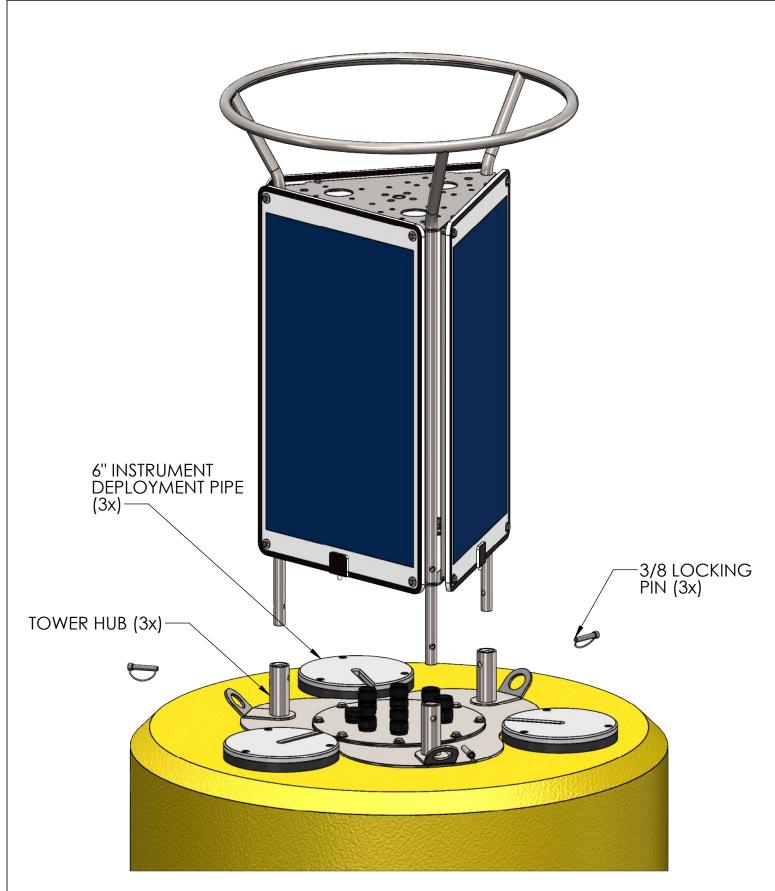

TITLE:

NEXSENS CB-950 DATA BUOY - TOWER INSTALLATION

DRAWING NUMBER:

SHEET:

NEX378

4 of 9

TITLE:

NEXSENS CB-950 DATA BUOY - WAVE SENSOR MOUNTING