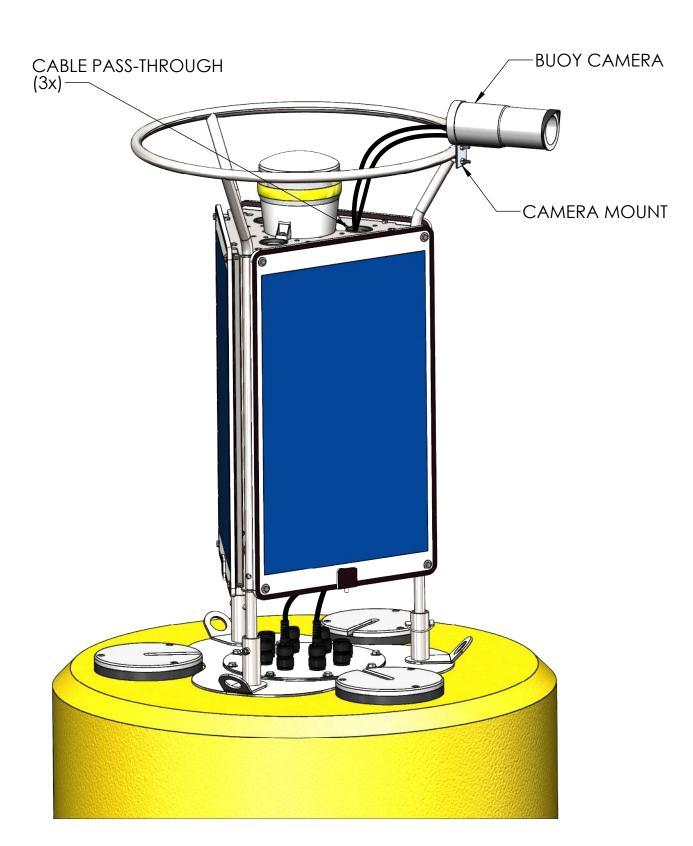

## NEXSENS CB-950 DATA BUOY - TYPICAL VIDEO MONITORING SYSTEM

DRAWING NUMBER:

: SHEET:

NEX383 9 of 9

This drawing and the information thereon is the property of NexSens Technology All unauthorized use and reproduction is prohibited. <a href="https://www.NexSens.com">www.NexSens.com</a>