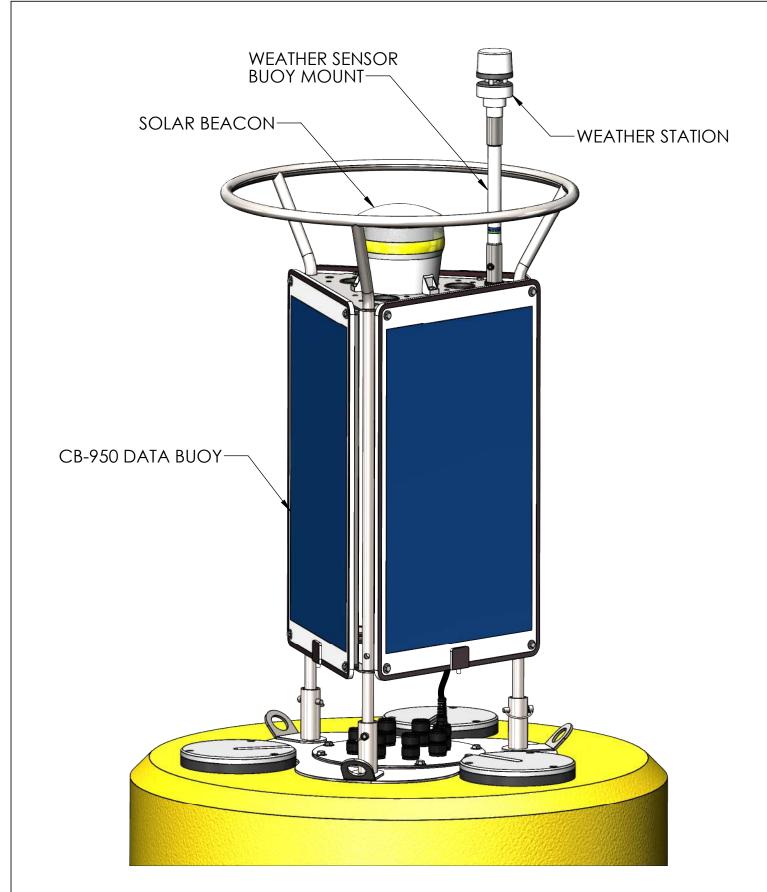

DRAWING NUMBER:

SHEET:

NEX379 5 of 9

TITLE:

NEXSENS CB-950 DATA BUOY - TYPICAL WEATHER MONITORING SYSTEM

DRAWING NUMBER:

UMBER: SHEET:

NEX380 6 of 9