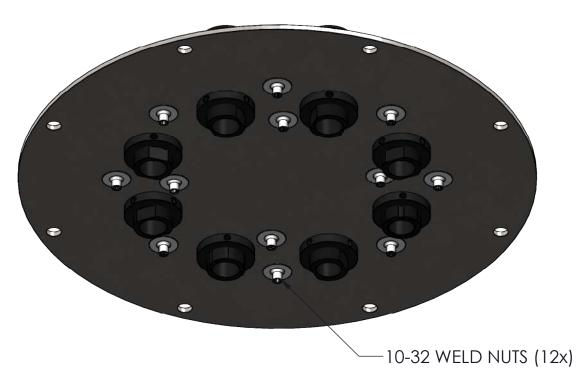

## **BOTTOM**

DRAWING DIMENSIONS IN INCHES

TITLE:

NEXSENS CB-950 DATA BUOY - PASS-THROUGH PLATE

DRAWING NUMBER:

NEX377

3 of 9

SHEET: