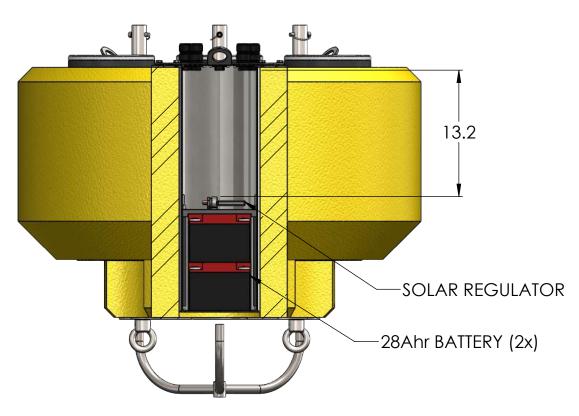

**NEXSENS CB-950 DATA BUOY** 

DRAWING NUMBER:

SHEET:

NEX375 | 1 of 9



## CB-A05-2



## CB-A05-3



DRAWING DIMENSIONS IN INCHES

TITLE:

NEXSENS CB-950 DATA BUOY - DATA WELL

DRAWING NUMBER:

SHEET:

NEX376

2 of 9





## **BOTTOM**



DRAWING DIMENSIONS IN INCHES

TITLE:

NEXSENS CB-950 DATA BUOY - PASS-THROUGH PLATE

DRAWING NUMBER:

NEX377

3 of 9

SHEET:





TITLE:

NEXSENS CB-950 DATA BUOY - TOWER INSTALLATION

DRAWING NUMBER:

SHEET:

NEX378

4 of 9





TITLE:

NEXSENS CB-950 DATA BUOY - WAVE SENSOR MOUNTING

DRAWING NUMBER:

SHEET:

NEX379 5 of 9





TITLE:

NEXSENS CB-950 DATA BUOY - TYPICAL WEATHER MONITORING SYSTEM

DRAWING NUMBER:

UMBER: SHEET:

NEX380 6 of 9

This drawing and the information thereon is the property of NexSens Technology All unauthorized use and reproduction is prohibited. <a href="https://www.NexSens.com">www.NexSens.com</a>





NEXSEN