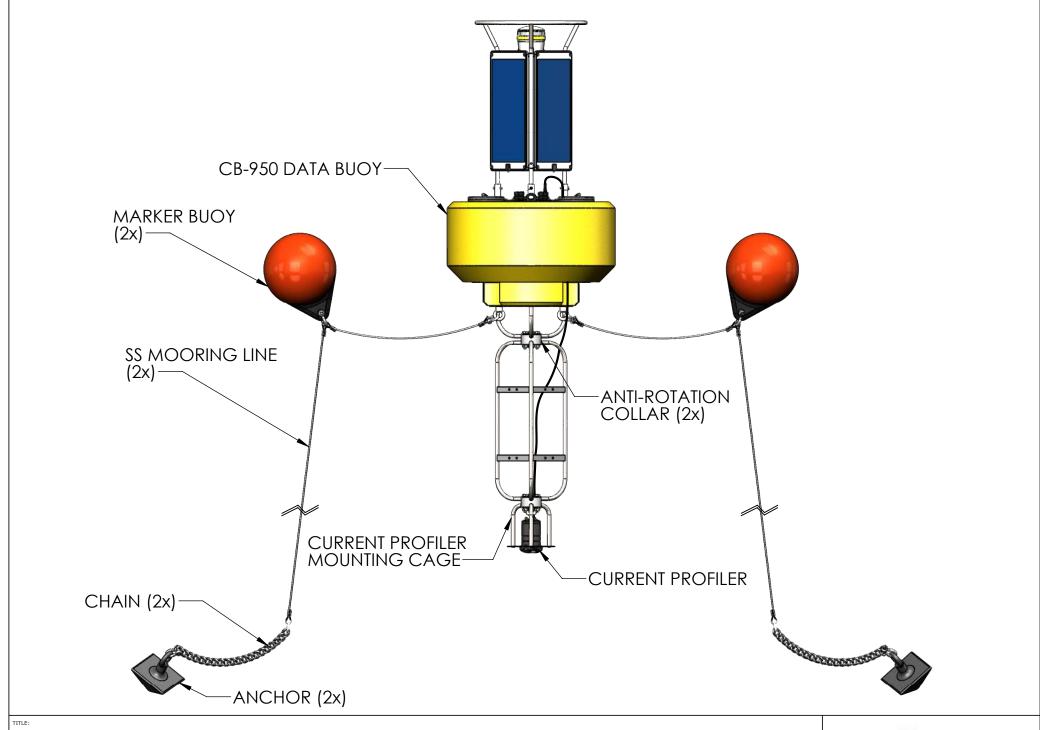

DRAWING NUMBER:

NEX381

7 of 9

SHEET:

NEXSENS CB-950 DATA BUOY - TYPICAL CURRENT PROFILING SYSTEM

DRAWING NUMBER: NEX382

8 of 9

Drawing Dimensions in Inches

TITLE: