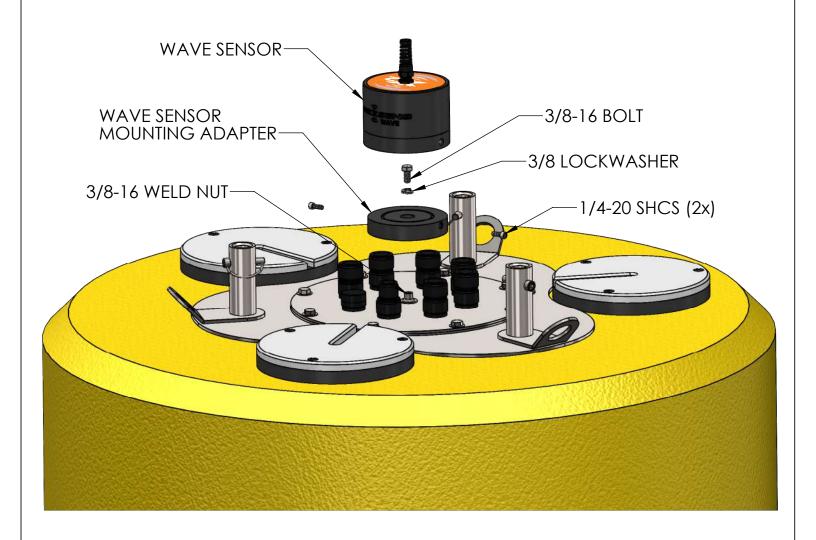

TITLE:

NEXSENS CB-950 DATA BUOY - TOWER INSTALLATION

DRAWING NUMBER:

SHEET:

NEX378

4 of 9

TITLE:

NEXSENS CB-950 DATA BUOY - WAVE SENSOR MOUNTING