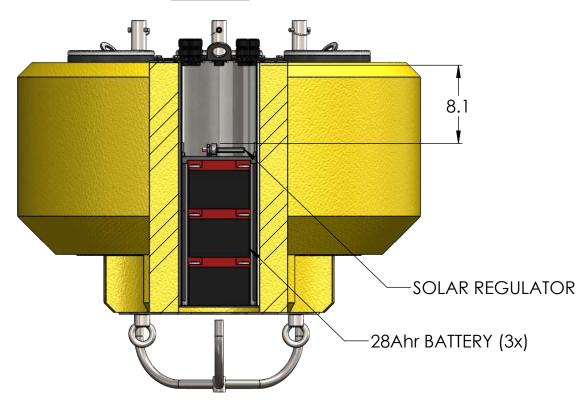

## CB-A05-3

DRAWING DIMENSIONS IN INCHES

TITLE:

NEXSENS CB-950 DATA BUOY - DATA WELL

DRAWING NUMBER:

SHEET:

NEX376

2 of 9