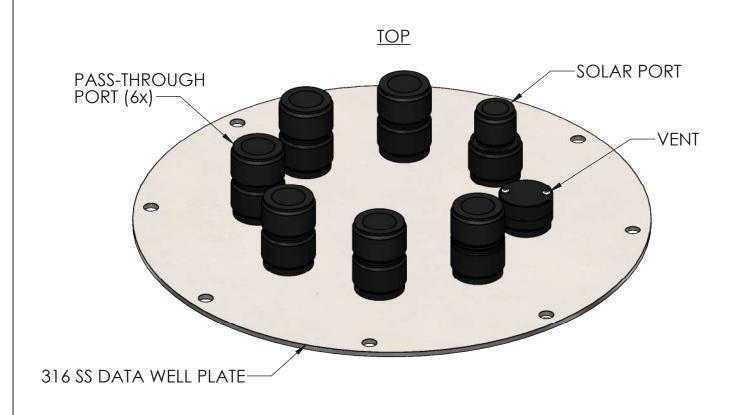

## **BOTTOM**

DRAWING DIMENSIONS IN INCHES

TITLE:

NEXSENS CB-950 DATA BUOY - PASS-THROUGH PLATE

DRAWING NUMBER:

NEX377

3 of 9

SHEET: