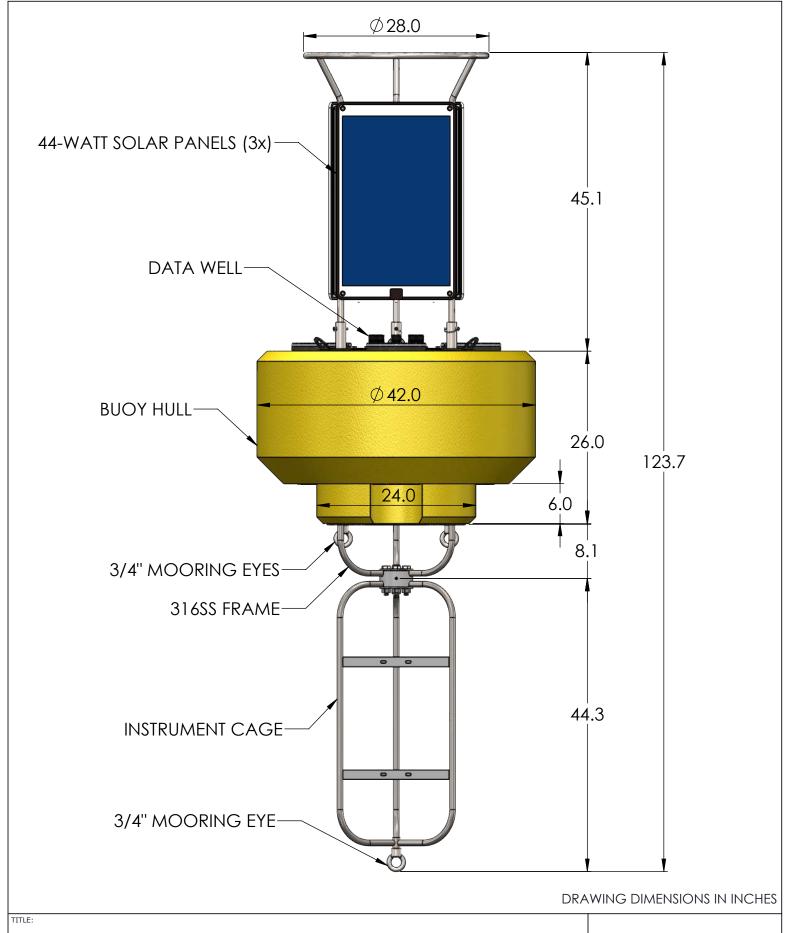

**NEXSENS CB-950 DATA BUOY** 

DRAWING NUMBER:

SHEET:

NEX375 | 1 of 9



## CB-A05-2



## CB-A05-3



DRAWING DIMENSIONS IN INCHES

TITLE:

NEXSENS CB-950 DATA BUOY - DATA WELL

DRAWING NUMBER:

SHEET:

NEX376

2 of 9





## **BOTTOM**



DRAWING DIMENSIONS IN INCHES

TITLE:

NEXSENS CB-950 DATA BUOY - PASS-THROUGH PLATE

DRAWING NUMBER:

NEX377

3 of 9

SHEET:





TITLE:

NEXSENS CB-950 DATA BUOY - TOWER INSTALLATION

DRAWING NUMBER:

SHEET:

NEX378

4 of 9





TITLE:

NEXSENS CB-950 DATA BUOY - WAVE SENSOR MOUNTING

DRAWING NUMBER:

SHEET:

NEX379 5 of 9





TITLE:

NEXSENS CB-950 DATA BUOY - TYPICAL WEATHER MONITORING SYSTEM

DRAWING NUMBER:

UMBER: SHEET:

NEX380 6 of 9

This drawing and the information thereon is the property of NexSens Technology All unauthorized use and rep