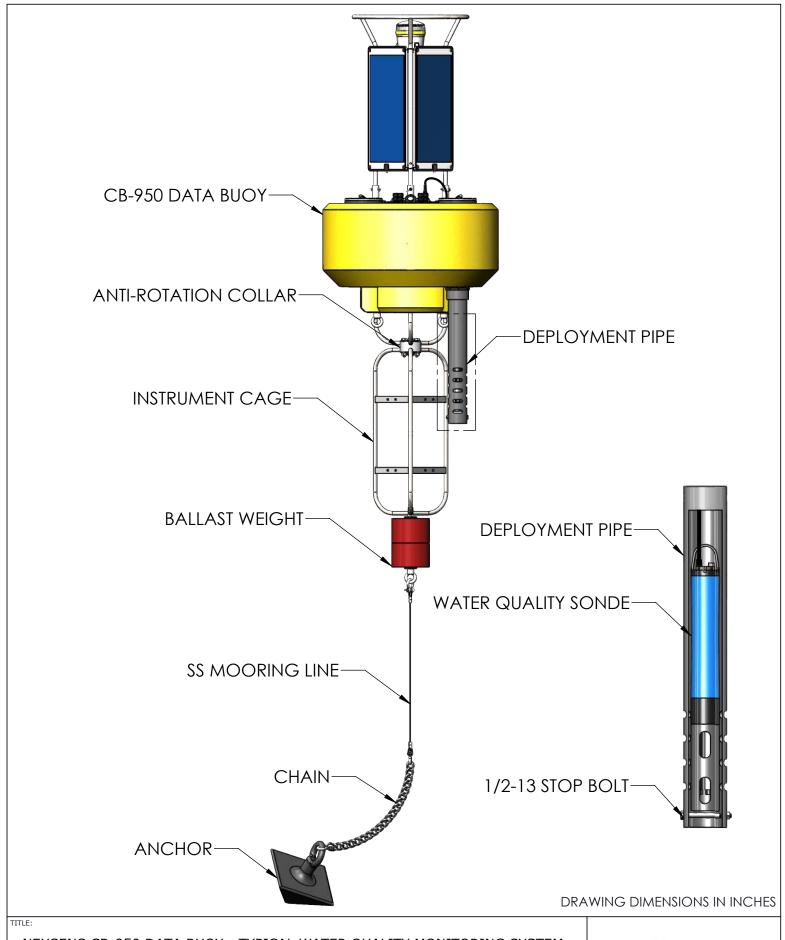

This drawing and the information thereon is the property of NexSens Technology All unauthorized use and reproduction is prohibited. <a href="https://www.NexSens.com">www.NexSens.com</a>

NEXSENS CB-950 DATA BUOY - TYPICAL WATER QUALITY MONITORING SYSTEM

DRAWING NUMBER:

NEX381

7 of 9

SHEET:

NEXSENS CB-950 DATA BUOY - TYPICAL CURRENT PROFILING SYSTEM

DRAWING NUMBER: NEX382

8 of 9

Drawing Dimensions in Inches