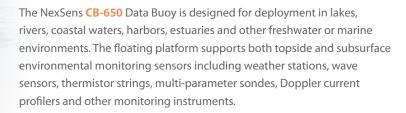

## CB-650

- Self-powered data logging buoy
- 4G LTE cellular or Iridium satellite telemetry
- Supports a variety of environmental sensors
- Accommodates most environmental data loggers
- Rugged polymer-coated foam hull

The buoy is constructed of an inner core of cross-linked polyethylene foam with a tough polyurea skin. A topside 35" tall stainless steel tower includes three 32-watt 12VDC semi-flexible solar panels, and a center 10" ID x 21.5" tall data well accommodates batteries, data loggers, sensors, and more. Three 4" pass-through holes with female NPT bottom threads allow for quick connection of instrument deployment pipes and custom sensor mounts. The stainless steel frame supports both single point and multipoint moorings.