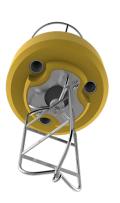

The buoy is constructed of an inner core of cross-linked polyethylene foam with a tough polyurea skin. A topside 35" tall stainless steel tower includes three 32-watt 12VDC semi-flexible solar panels, and a center 10" ID x 21.5" tall data well accommodates batteries, data loggers, sensors, and more. Three 4" pass-through holes with female NPT bottom threads allow for quick connection of instrument deployment pipes and custom sensor mounts. The stainless steel frame supports both single point and multipoint moorings.

The CB-650 Data Buoy is optimized for use with NexSens X3 data loggers. Wireless telemetry options include global 4G LTE cellular, Iridium satellite, and global 4G LTE cellular with Iridium satellite fallback. Compatible digital sensor interfaces include RS-232, RS-485 and SDI-12. Each sensor port offers a UW receptacle connector with double O-ring seal for a reliable waterproof connection. For custom integrations, CB-PTL pass through and CB-MCL wet-mate data well lids are available.