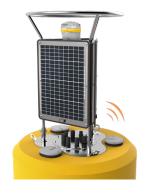

The buoy is constructed of an inner core of cross-linked polyethylene foam with a tough polyurea skin. A topside 35" tall stainless steel tower includes three 32-watt 12VDC semi-flexible solar panels, and a center 10" ID x 21.5" tall data well accommodates batteries, data loggers, sensors, and more. Three 4" pass-through holes with female NPT bottom threads allow for quick connection of instrument deployment pipes and custom sensor mounts. The stainless steel frame supports both single point and multipoint moorings.

The CB-650 Data Buoy is optimized for use with NexSens X3 data loggers. Wireless telemetry options include global 4G LTE cellular, Iridium satellite, and global 4G LTE cellular with Iridium satellite fallback. Compatible digital sensor interfaces include RS-232, RS-485 and SDI-12. Each sensor port offers a UW receptacle connector with double O-ring seal for a reliable waterproof connection. For custom integrations, CB-PTL pass through and CB-MCL wet-mate data well lids are available.