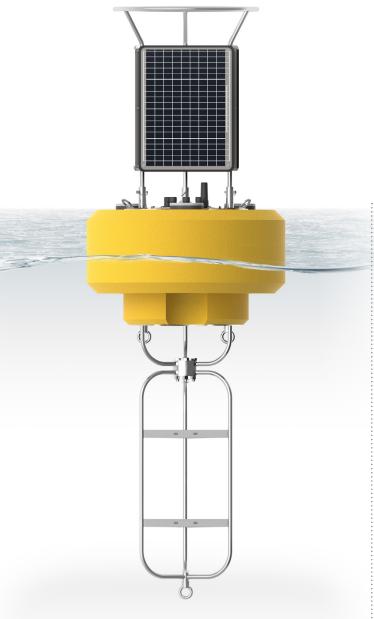

The buoy is constructed of an inner core of cross-linked polyethylene foam with a tough polyurea skin. A topside 35" tall stainless steel tower includes three 32-watt 12VDC semi-flexible solar panels, and a center 10" ID x 21.5" tall data well accommodates batteries, data loggers, sensors, and more. Three 4" pass-through holes with female NPT bottom threads allow for quick connection of instrument deployment pipes and custom sensor mounts. The stainless steel frame supports both single point and multipoint moorings.

## specifications

| Hull Outer Diameter        | 38.0" (96.5cm)                                                              |
|----------------------------|-----------------------------------------------------------------------------|
| Hull Height                | 22.0" (55.9cm)                                                              |
| Data Well Inner Diameter   | 10.3" (26.2cm)                                                              |
| Data Well Height           | 21.5" (54.6cm)                                                              |
| Pass-Through Hole Diameter | 4.0" (10.2cm)                                                               |
| Tower Height               | 35.0" (88.9cm)                                                              |
| Solar Panels               | 3x 32-watts                                                                 |
| Weight                     | 215 lb (98kg)                                                               |
| Gross Buoyancy             | 650 lb (295kg)                                                              |
| Hull Material              | Cross-linked polyethylene foam with polyurea coating & stainless steel deck |
| Hardware Material          | 316 stainless steel                                                         |
| Mooring Attachments        | 3x 3/4" eyenuts                                                             |