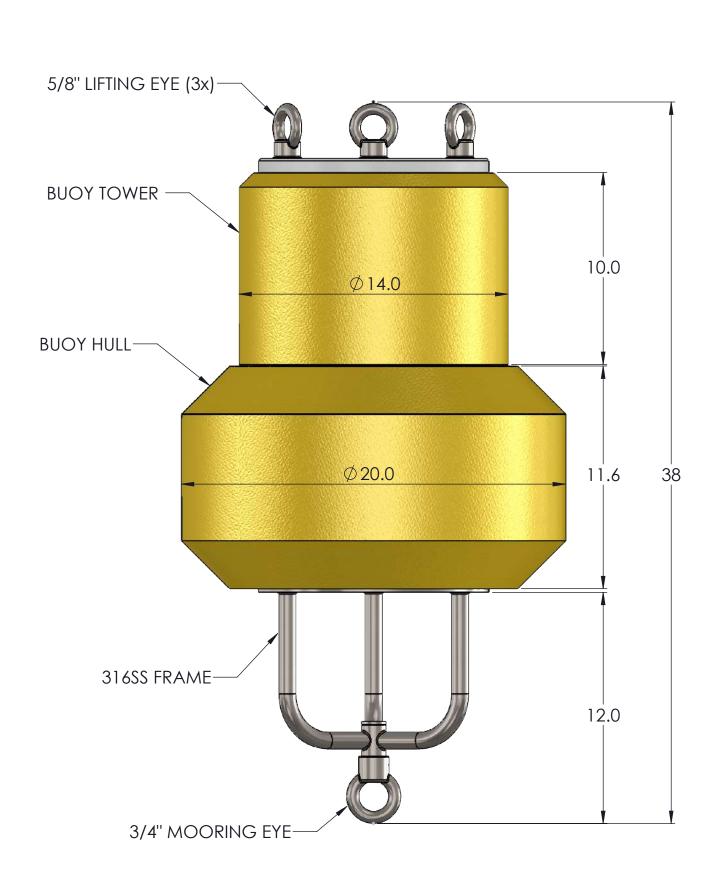

DRAWING DIMENSIONS IN INCHES

TITLE:

**NEXSENS CB-50 DATA BUOY** 

DRAWING NUMBER:

SHEET:

NEX338 | 1 of 8

NEXSENS CB-50 DATA BUOY LID INSTALLATION

DRAWING NUMBER: