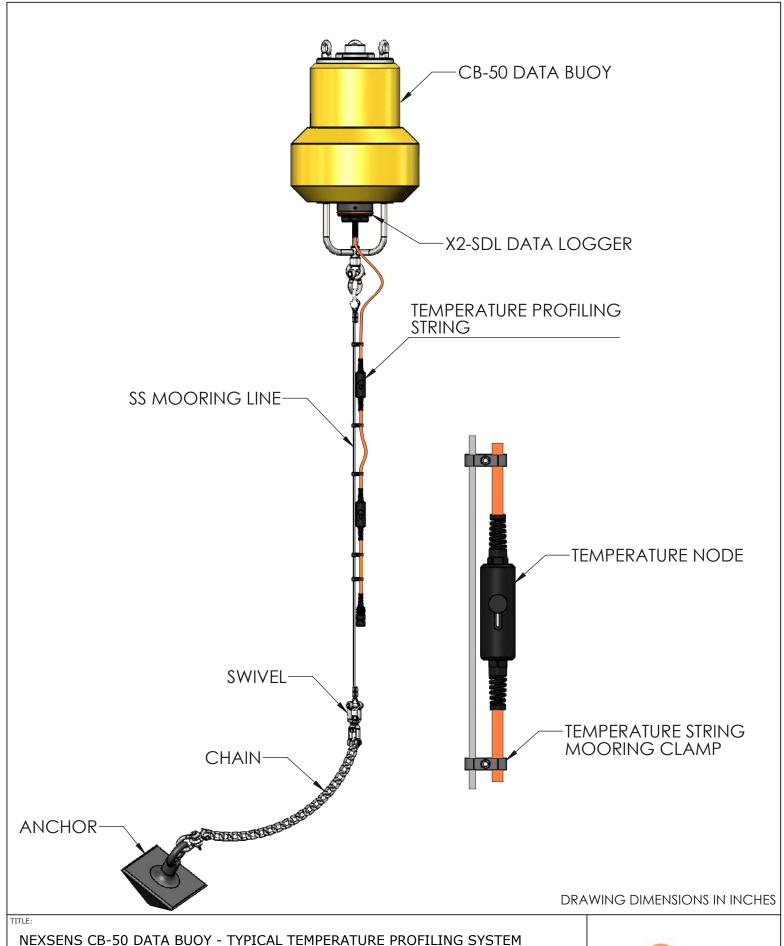

NEXSENS CB-50 DATA BUOY - TYPICAL DO MONITORING SYSTEM

DRAWING NUMBER:

SHEET:

NEX342 | 7 of 8

DRAWING NUMBER:

SHEET:

8 of 8

NEX343