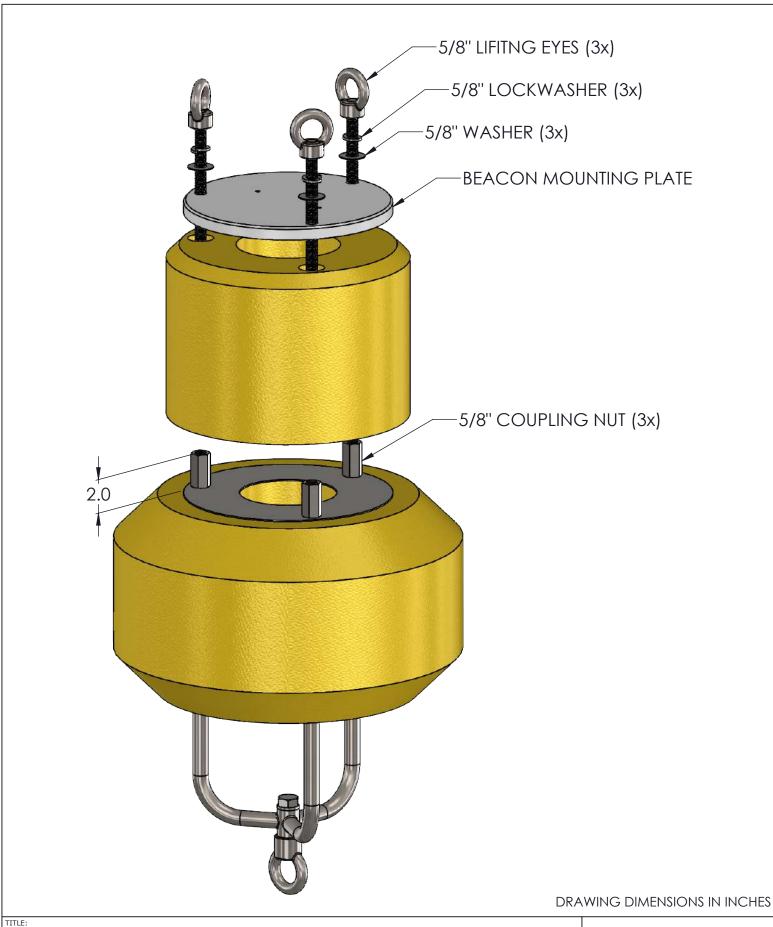

DRAWING DIMENSIONS IN INCHES

TITLE:

**NEXSENS CB-50 DATA BUOY** 

DRAWING NUMBER:

SHEET:

NEX338 | 1 of 8

NEXSENS CB-50 DATA BUOY LID INSTALLATION

DRAWING NUMBER: