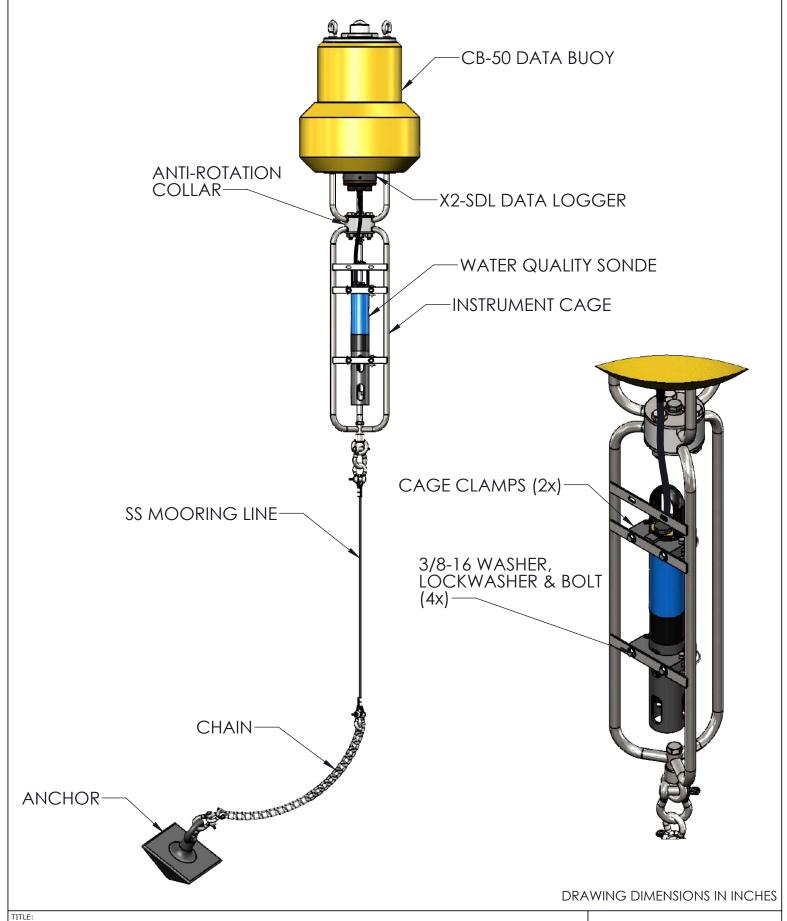

DRAWING DIMENSIONS IN INCHES

TITLE:

NEXSENS X2-SDL SUBMERSIBLE DATA LOGGER - CB-50 DATA BUOY

DRAWING NUMBER:

SHEET:

**NEX398** 

4 of 8

NEXSENS CB-50 DATA BUOY - TYPICAL WATER QUALITY MONITORING SYSTEM

DRAWING NUMBER:

SHEET:

NEX340 5 of 8