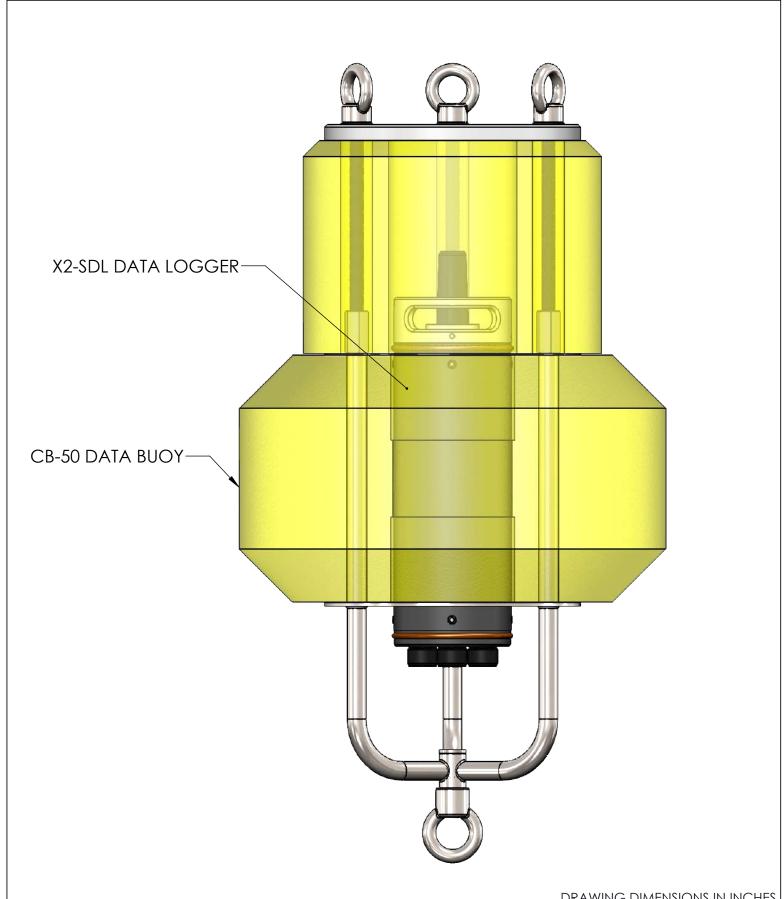

SHEET:

**NEX339** 2 of 8

DRAWING DIMENSIONS IN INCHES

TITLE:

NEXSENS X2-SDL SUBMERSIBLE DATA LOGGER - CB-50 DATA BUOY

DRAWING NUMBER:

SHEET:

NEX397 | 3 of 8

DRAWING DIMENSIONS IN INCHES

TITLE:

NEXSENS X2-SDL SUBMERSIBLE DATA LOGGER - CB-50 DATA BUOY

DRAWING NUMBER:

SHEET:

**NEX398** 

4 of 8

NEXSENS CB-50 DATA BUOY - TYPICAL WATER QUALITY MONITORING SYSTEM