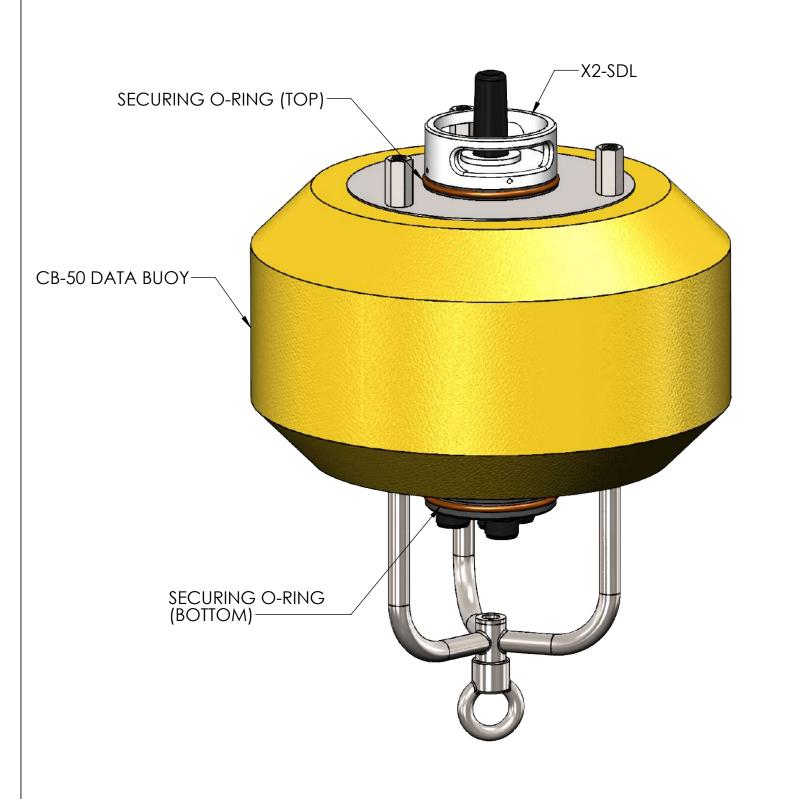

SHEET:

**NEX339** 2 of 8

DRAWING DIMENSIONS IN INCHES

TITLE:

NEXSENS X2-SDL SUBMERSIBLE DATA LOGGER - CB-50 DATA BUOY

DRAWING NUMBER:

SHEET:

NEX397 | 3 of 8