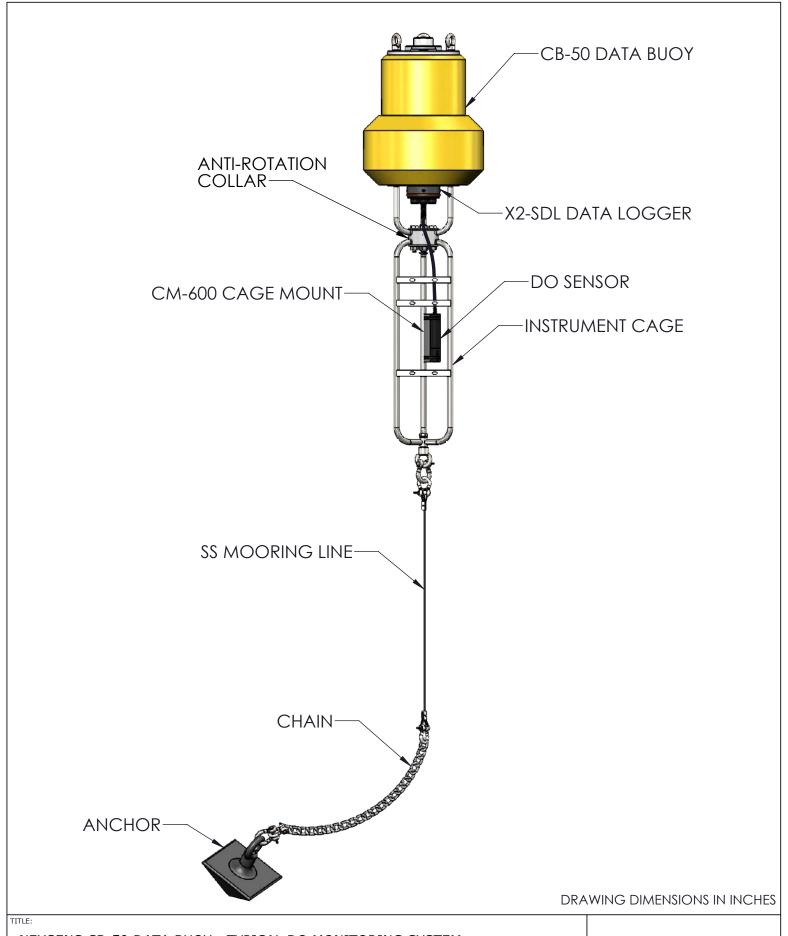

NEXSENS CB-50 DATA BUOY - TYPICAL DO MONITORING SYSTEM

DRAWING NUMBER:

SHEET:

NEX342 | 7 of 8

DRAWING NUMBER:

SHEET:

8 of 8

NEX343