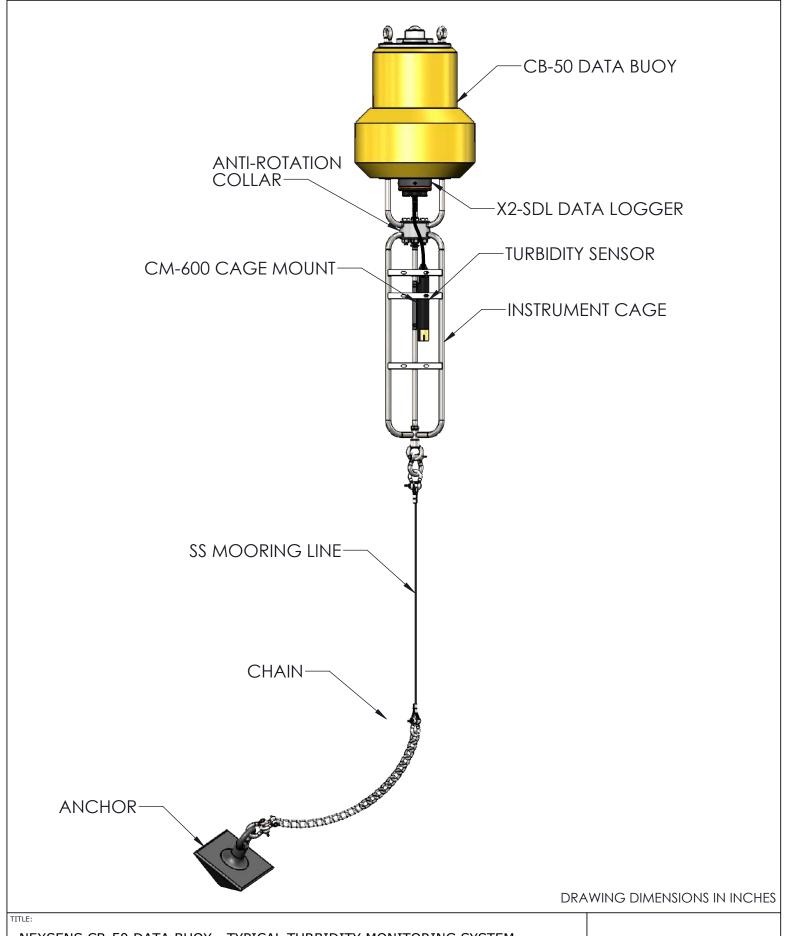

DRAWING NUMBER:

SHEET:

NEX340 5 of 8

## NEXSENS CB-50 DATA BUOY - TYPICAL TURBIDITY MONITORING SYSTEM

DRAWING NUMBER:

NEX341

MBER: SHEET:

6 of 8

This drawing and the information thereon is the property of NexSens Technology All unauthorized use and reproduction is prohibited. <a href="https://www.NexSens.com">www.NexSens.com</a>