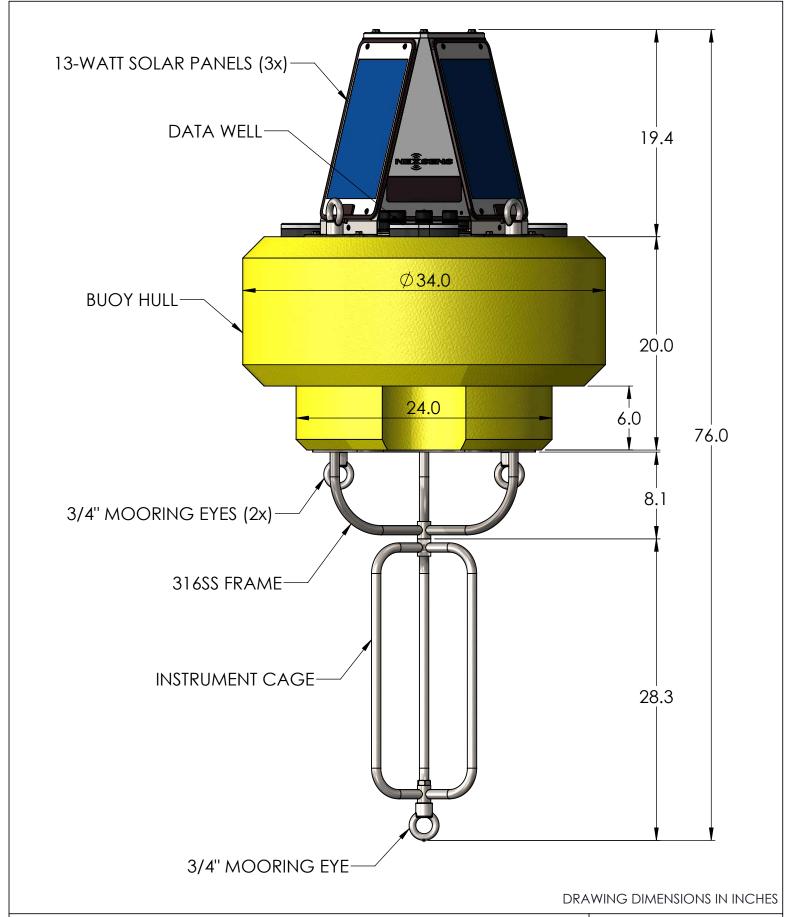

## **NEXSENS CB-450 DATA BUOY**

DRAWING NUMBER:

SHEET:

NEX355

1 of 11

TITLE:

NEXSENS CB-450 DATA BUOY - DATA WELL

DRAWING NUMBER: