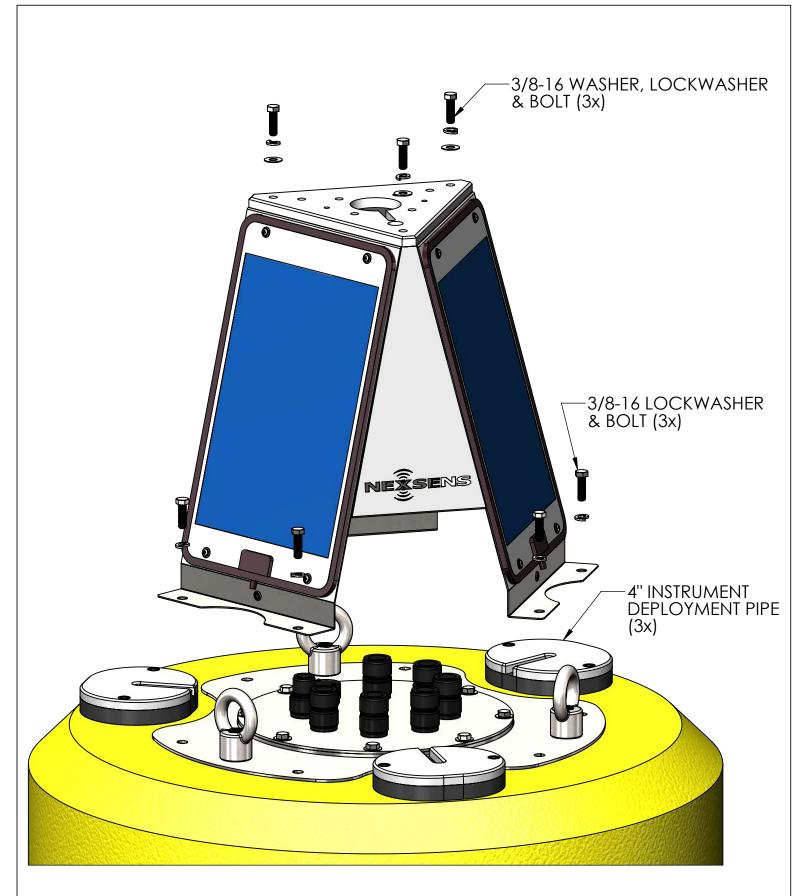

TITLE:

NEXSENS CB-450 DATA BUOY - PASS-THROUGH PLATE

DRAWING NUMBER:

SHEET:

NEX357

3 of 11

TITLE:

NEXSENS CB-450 DATA BUOY - TOWER INSTALLATION

DRAWING NUMBER:

SHEET:

NEX358 4 of 11

TITLE:

NEXSENS CB-450 DATA BUOY - WAVE SENSOR MOUNTING

DRAWING NUMBER:

SHEET:

5 of 11