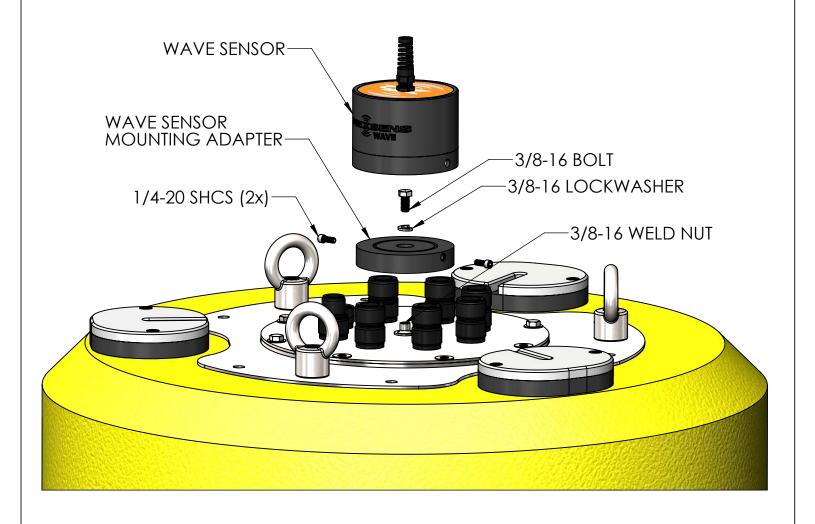

DRAWING NUMBER:

SHEET:

NEX358 4 of 11

TITLE:

NEXSENS CB-450 DATA BUOY - WAVE SENSOR MOUNTING

DRAWING NUMBER:

SHEET:

5 of 11

NEX359

TITLE:

NEXSENS CB-450 DATA BUOY - TYPICAL WEATHER MONITORING SYSTEM

DRAWING NUMBER:

SHEET: **NEX360** 

6 of 11

NEXSENS CB-450 DATA BUOY - TYPICAL WATER QUALITY MONITORING SYSTEM

DRAWING NUMBER: