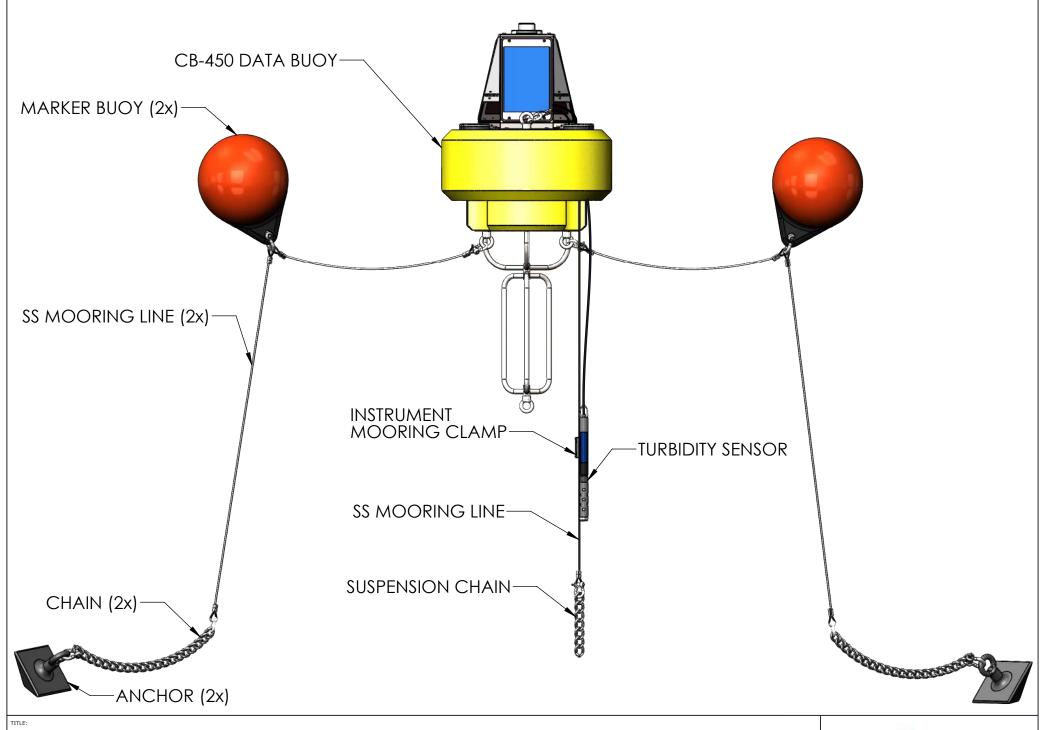

SHEET: NEX361

7 of 11

NEXSENS CB-450 DATA BUOY - TYPICAL TURBIDITY MONITORING SYSTEM

DRAWING NUMBER: NEX362

8 of 11

Drawing Dimensions in Inches

DAWING NUMBER

SHEET: