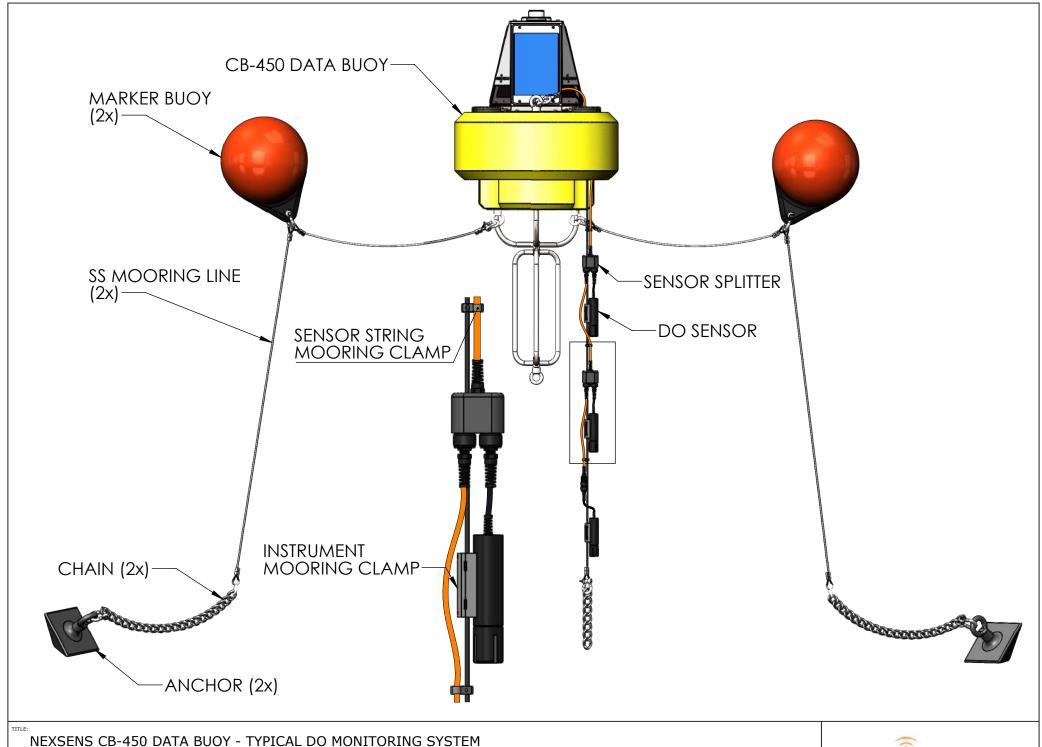

NEX359

TITLE:

NEXSENS CB-450 DATA BUOY - TYPICAL WEATHER MONITORING SYSTEM

DRAWING NUMBER:

SHEET: **NEX360** 

6 of 11

NEXSENS CB-450 DATA BUOY - TYPICAL WATER QUALITY MONITORING SYSTEM

DRAWING NUMBER:

SHEET: NEX361

7 of 11

NEXSENS CB-450 DATA BUOY - TYPICAL TURBIDITY MONITORING SYSTEM

DRAWING NUMBER: NEX362

8 of 11

Drawing Dimensions in Inches

DAWING NUMBER

SHEET: