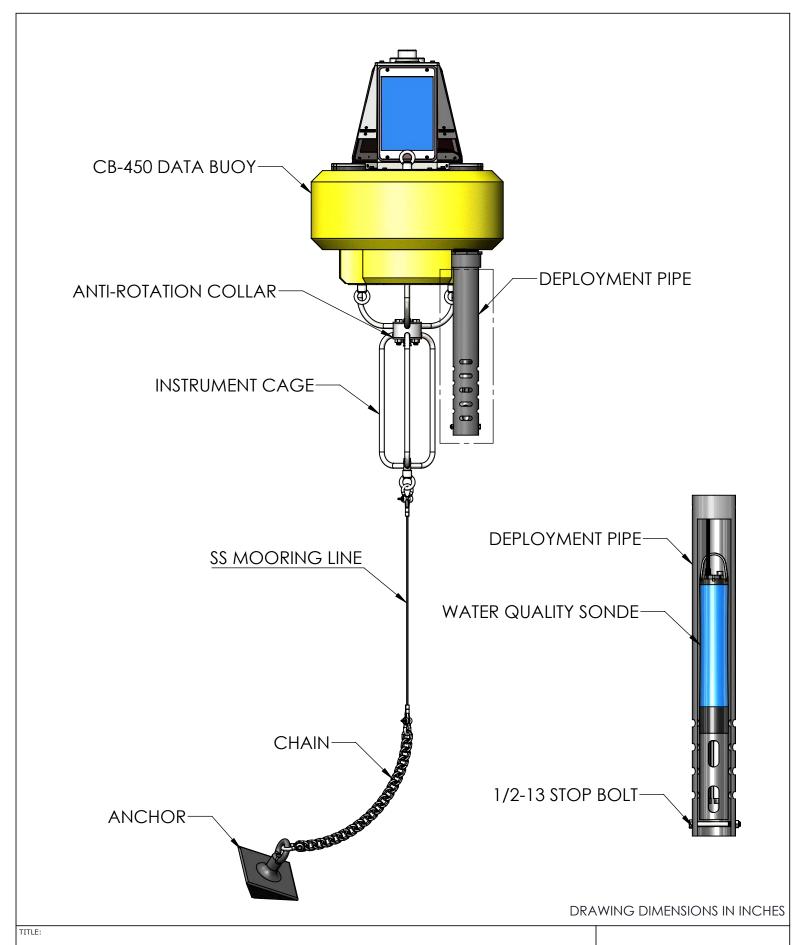

NEX359

TITLE:

NEXSENS CB-450 DATA BUOY - TYPICAL WEATHER MONITORING SYSTEM

DRAWING NUMBER:

SHEET: **NEX360** 

6 of 11

NEXSENS CB-450 DATA BUOY - TYPICAL WATER QUALITY MONITORING SYSTEM

DRAWING NUMBER:

SHEET: NEX361

7 of 11

NEXSENS CB-450 DATA BUOY - TYPICAL TURBIDITY MONITORING SYSTEM

DRAWING NUMBER: NEX362

8 of 11

Drawing Dimensions in Inches

DAWING NUMBER

SHEET: