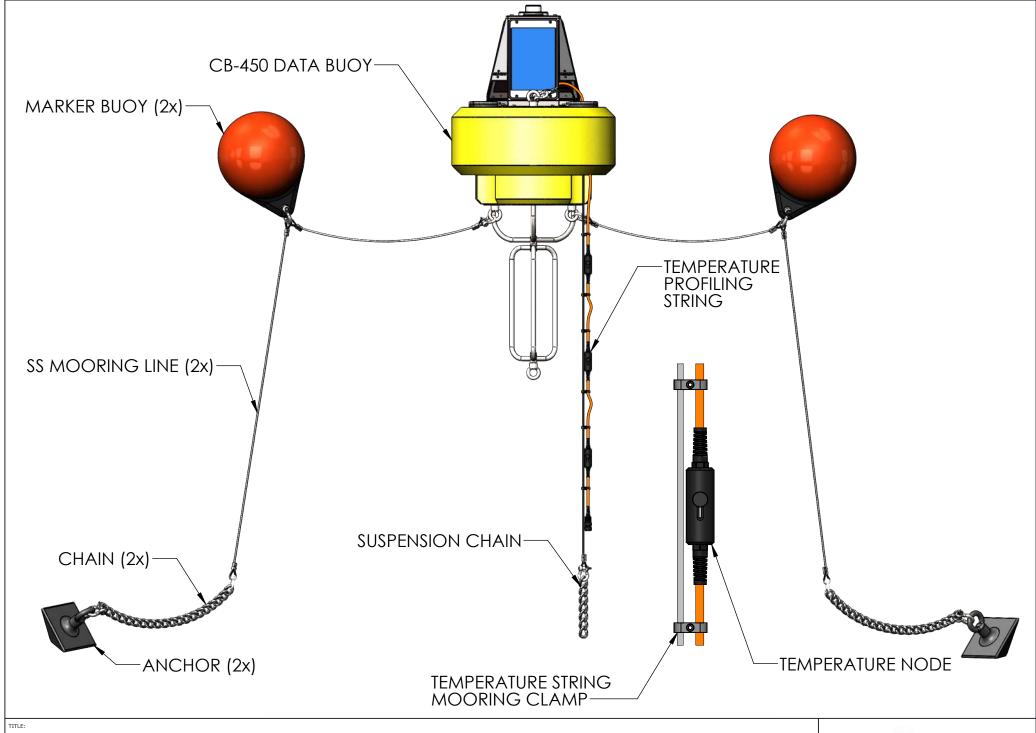

NEX363

9 of 11

Drawing Dimensions in Inches

NEXSENS CB-450 DATA BUOY - TYPICAL TEMPERATURE PROFILING SYSTEM

DRAWING NUMBER: NEX364

10 of 11

Drawing Dimensions in Inches

NEXSENS CB-450 DATA BUOY - TYPICAL CURRENT PROFILING SYSTEM