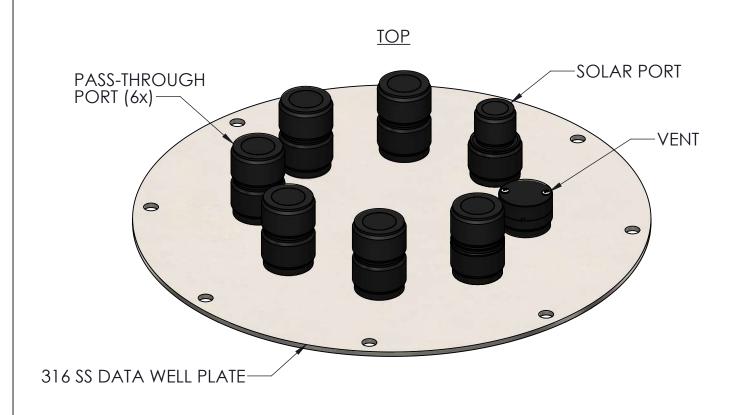

TITLE:

NEXSENS CB-450 DATA BUOY - PASS-THROUGH PLATE

DRAWING NUMBER:

SHEET:

NEX357

3 of 11

TITLE:

NEXSENS CB-450 DATA BUOY - TOWER INSTALLATION