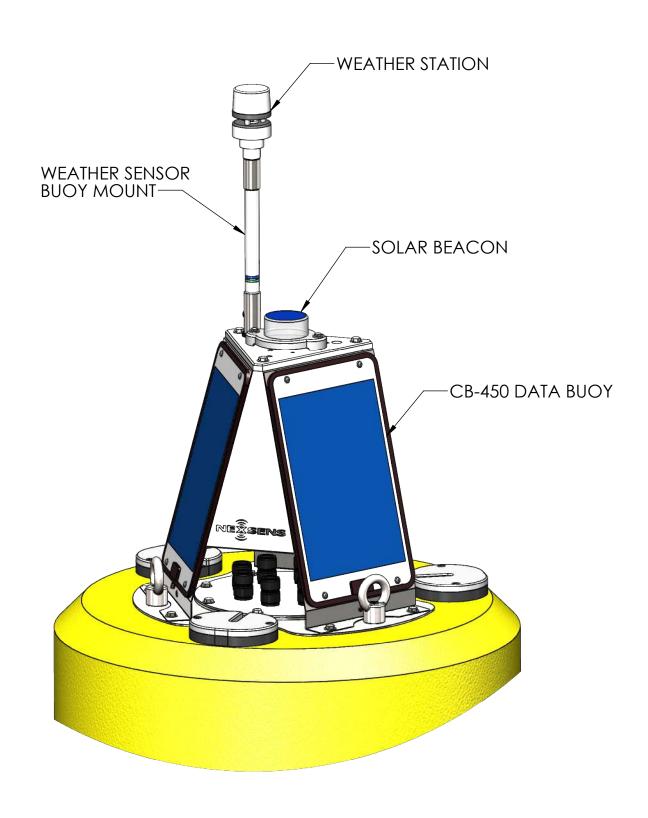

NEX359

TITLE:

NEXSENS CB-450 DATA BUOY - TYPICAL WEATHER MONITORING SYSTEM

DRAWING NUMBER:

SHEET: **NEX360** 

6 of 11

NEXSENS CB-450 DATA BUOY - TYPICAL WATER QUALITY MONITORING SYSTEM

DRAWING NUMBER: