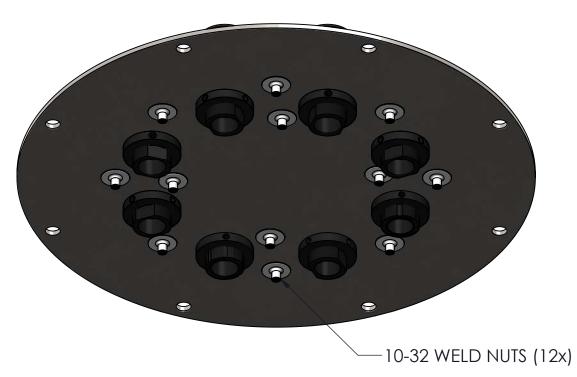

TITLE:

NEXSENS CB-450 DATA BUOY - PASS-THROUGH PLATE

DRAWING NUMBER:

SHEET:

NEX357

3 of 11

TITLE:

NEXSENS CB-450 DATA BUOY - TOWER INSTALLATION