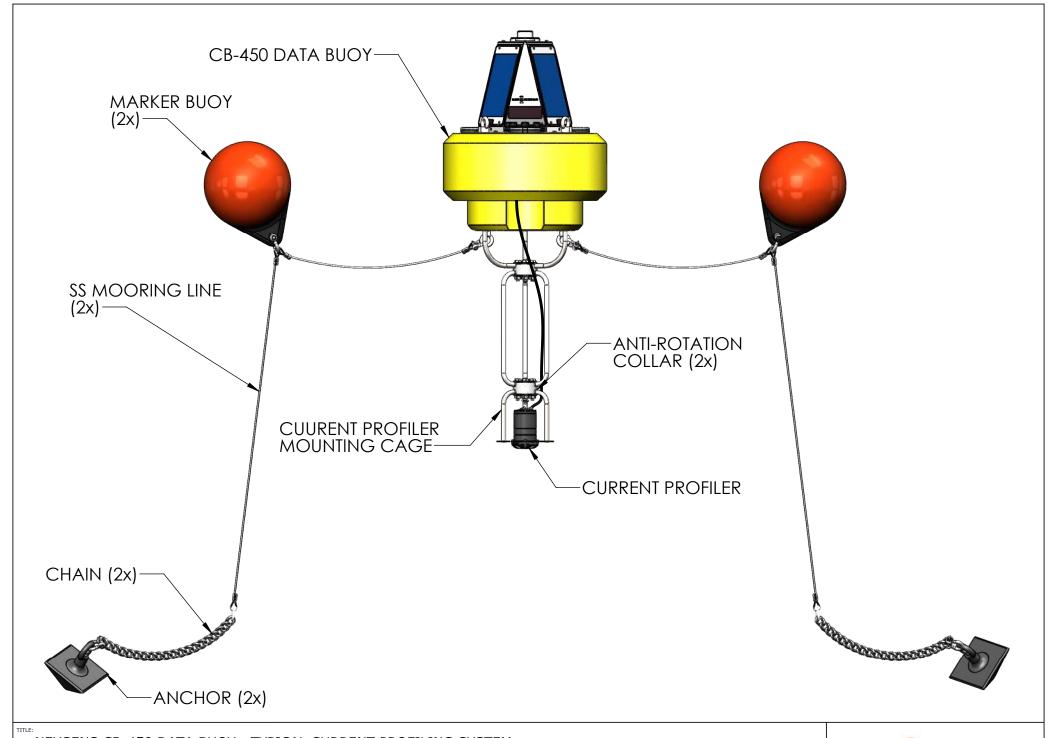

NEX363

9 of 11

Drawing Dimensions in Inches

NEXSENS CB-450 DATA BUOY - TYPICAL TEMPERATURE PROFILING SYSTEM

DRAWING NUMBER: NEX364

10 of 11

Drawing Dimensions in Inches

NEXSENS CB-450 DATA BUOY - TYPICAL CURRENT PROFILING SYSTEM

DRAWING NUMBER: NEX365

11 of 11

Drawing Dimensions in Inches