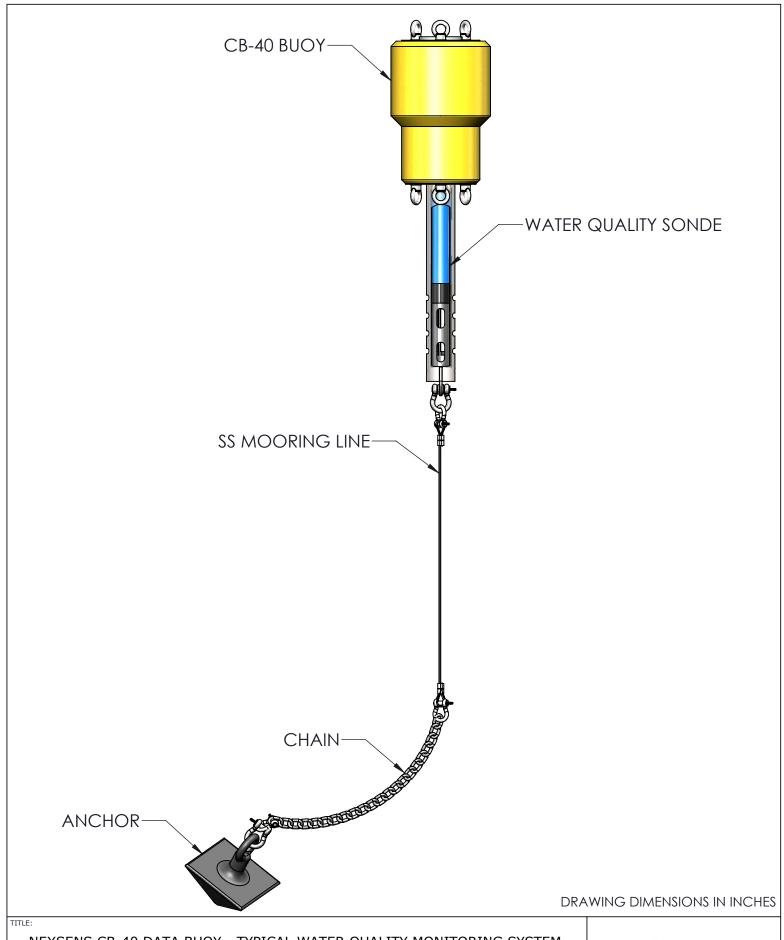

NEXSENS CB-40 DATA BUOY - TYPICAL WATER QUALITY MONITORING SYSTEM

DRAWING NUMBER:

JMBER: SHEET:

NEX337 | 4 of 4

This drawing and the information thereon is the property of NexSens Technology All unauthorized use and reproduction is prohibited. <www.NexSens.com>