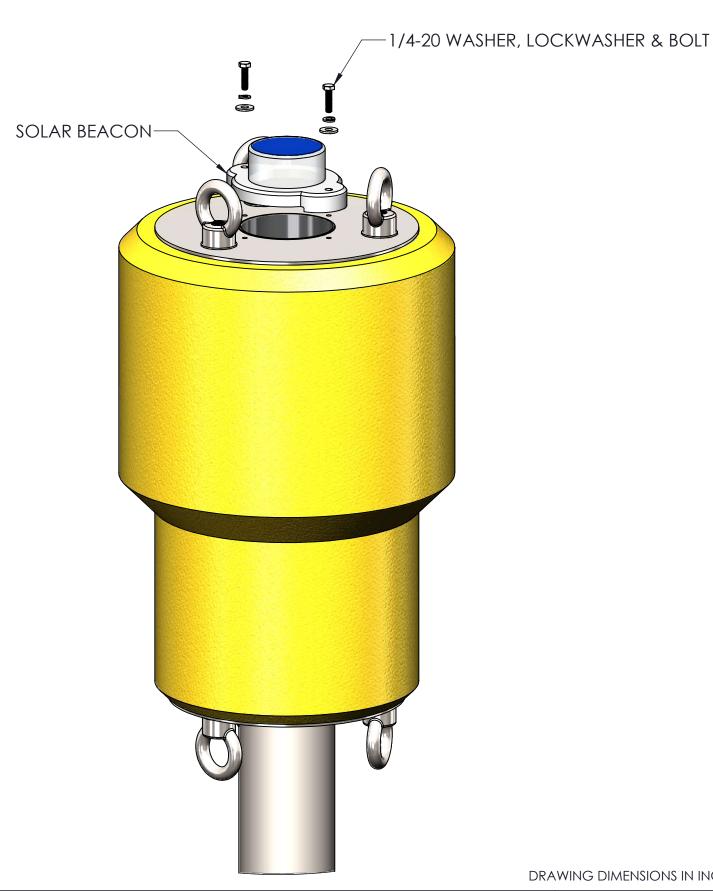

DRAWING DIMENSIONS IN INCHES

TITLE:

NEXSENS CB-40 DATA BUOY - BEACON INSTALLATION

DRAWING NUMBER:

NEX336 3 of 4

SHEET:

This drawing and the information thereon is the property of NexSens Technology All unauthorized use and reproduction is prohibited. <www.NexSens.com>