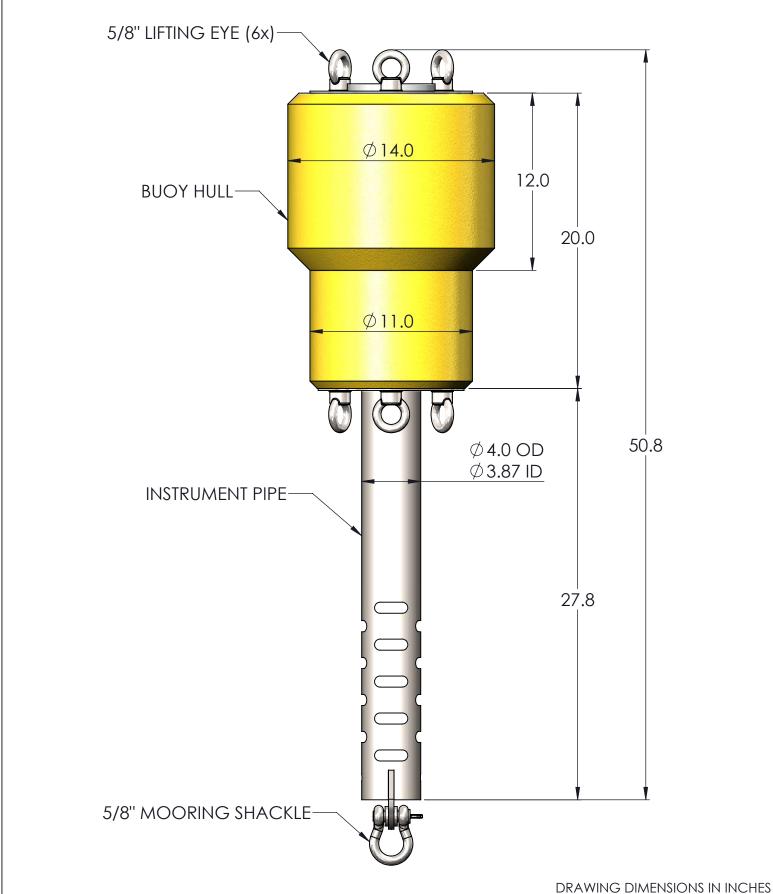

TITLE:

**NEXSENS CB-40 DATA BUOY** 

DRAWING NUMBER:

SHEET:

NEX334 1 of 4

This drawing and the information thereon is the property of NexSens Technology All unauthorized use and reproduction is prohibited. <www.NexSens.com>