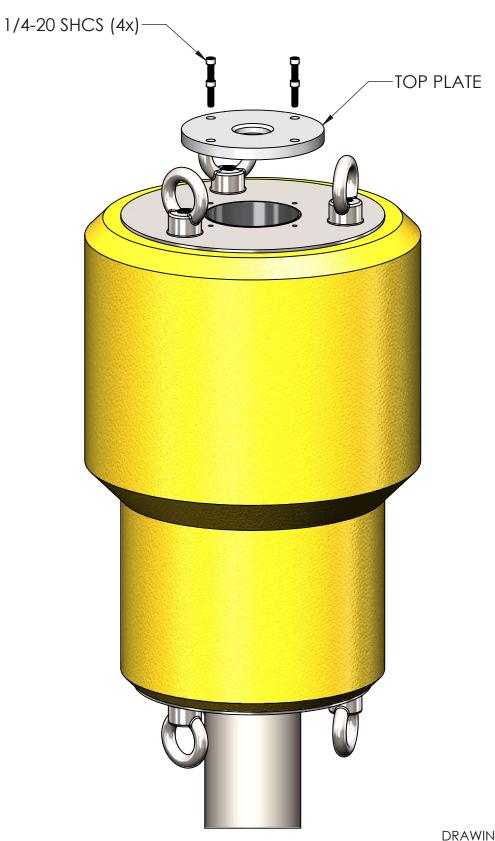

DRAWING DIMENSIONS IN INCHES

TITLE:

NEXSENS CB-40 DATA BUOY - TOP PLATE INSTALLATION

DRAWING NUMBER:

R: SHEET:

NEX335

2 of 4

This drawing and the information thereon is the property of NexSens Technology All unauthorized use and reproduction is prohibited. <a href="https://www.NexSens.com"></a>