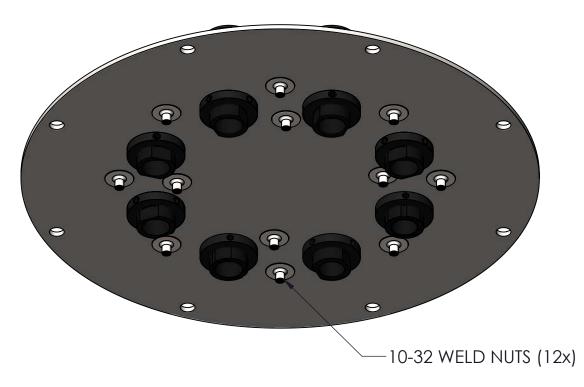

## **BOTTOM**

DRAWING DIMENSIONS IN INCHES

TITLE:

NEXSENS CB-150 DATA BUOY - PASS-THROUGH PLATE

DRAWING NUMBER:

: SHEET:

NEX346

3 of 11