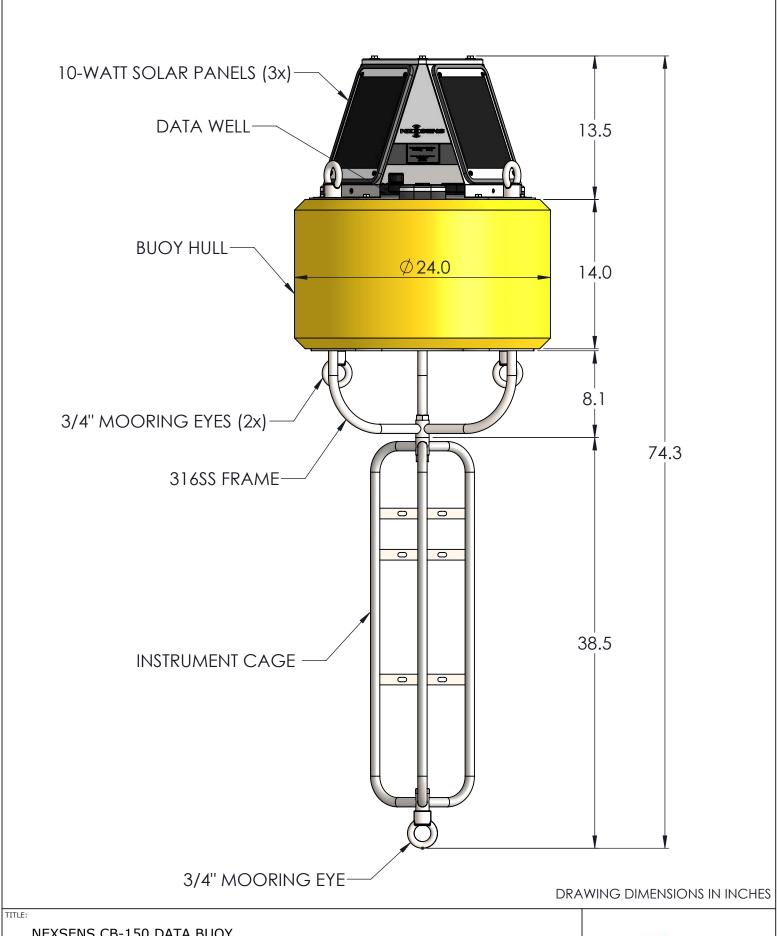

**NEXSENS CB-150 DATA BUOY** 

DRAWING NUMBER:

SHEET:

NEX344 1 of 11

TITLE:

NEXSENS CB-150 DATA BUOY - DATA WELL

DRAWING NUMBER:

SHEET: