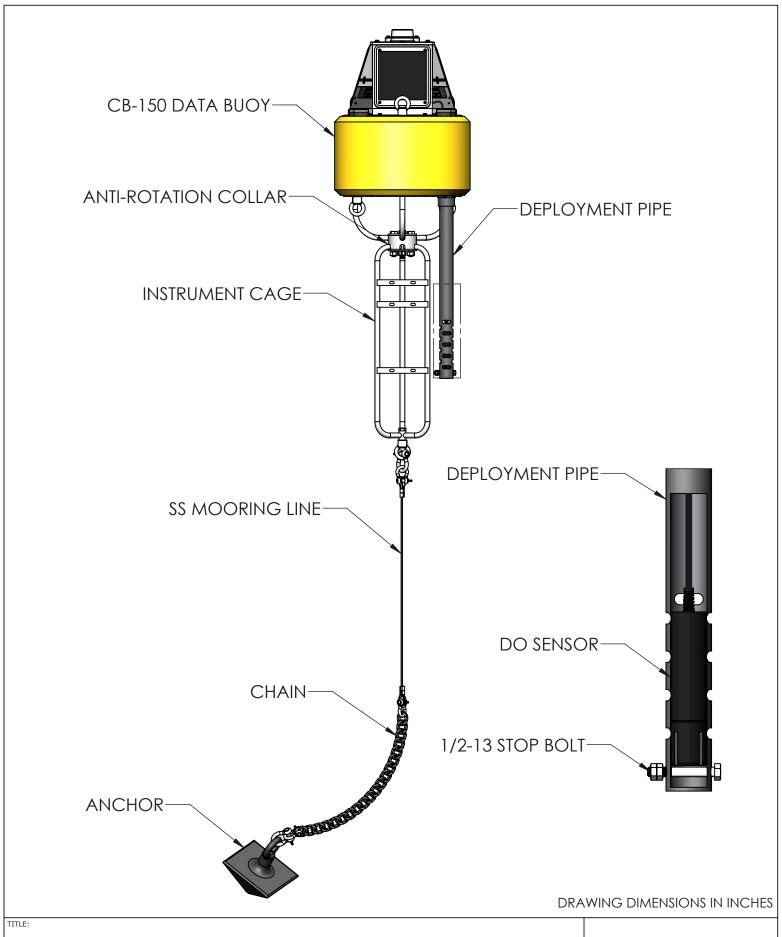

SHEET:

NEX351 | 8 of 11

NEXSENS CB-150 DATA BUOY - TYPICAL DO MONITORING SYSTEM

DRAWING NUMBER:

SHEET:

NEX352 9 of 11

NEXSENS CB-150 DATA BUOY - TYPICAL TEMPERATURE PROFILING SYSTEM

DRAWING NUMBER: