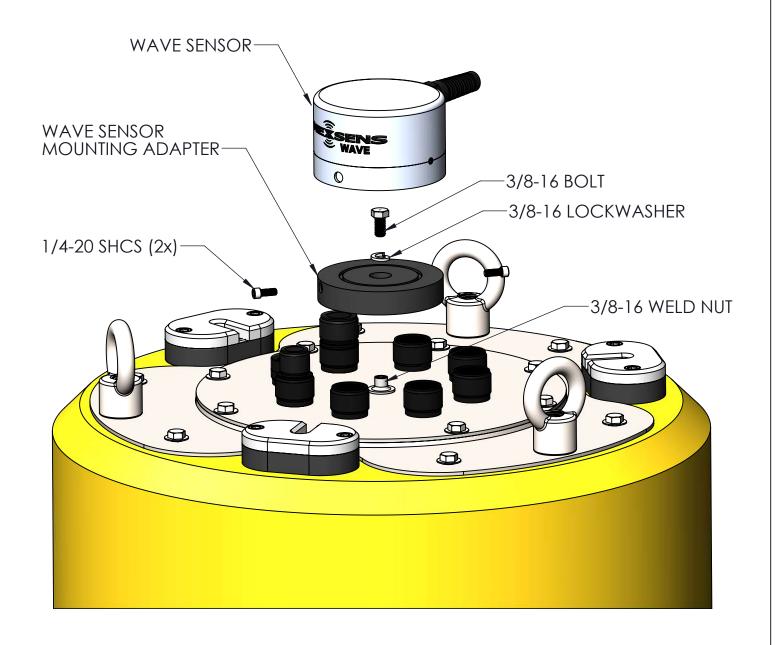

NEXSENS CB-150 DATA BUOY - WAVE SENSOR MOUNTING

DRAWING NUMBER:

: SHEET:

NEX348 | 5 of 11

DRAWING DIMENSIONS IN INCHES

TITLE:

NEXSENS CB-150 DATA BUOY - TYPICAL WEATHER MONITORING SYSTEM

DRAWING NUMBER: