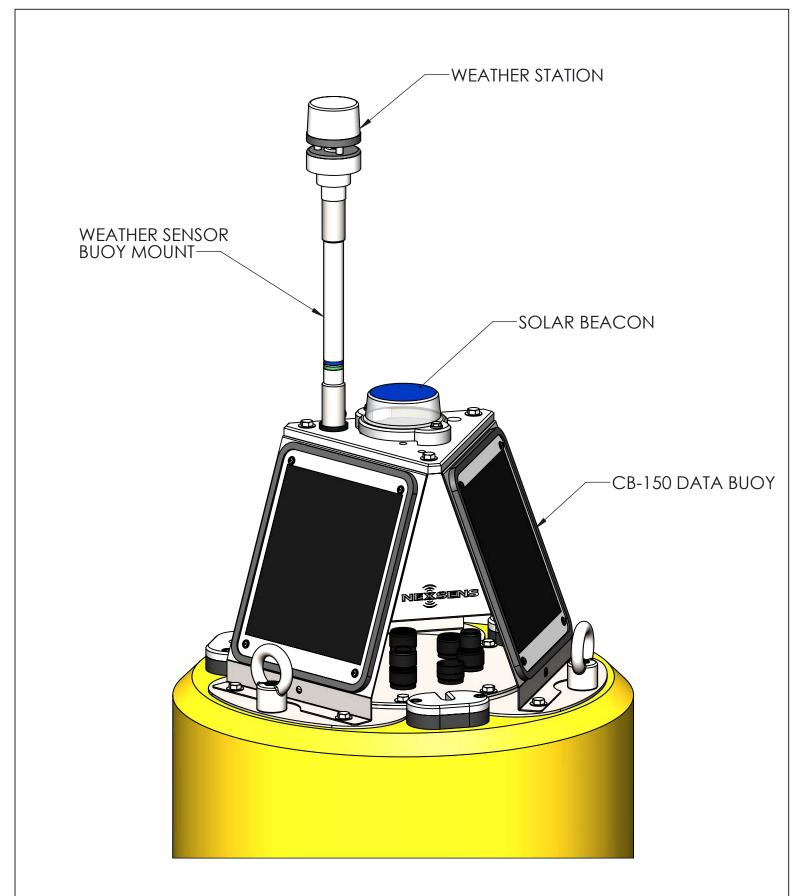

NEXSENS CB-150 DATA BUOY - WAVE SENSOR MOUNTING

DRAWING NUMBER:

: SHEET:

NEX348 | 5 of 11

DRAWING DIMENSIONS IN INCHES

TITLE:

NEXSENS CB-150 DATA BUOY - TYPICAL WEATHER MONITORING SYSTEM

DRAWING NUMBER: