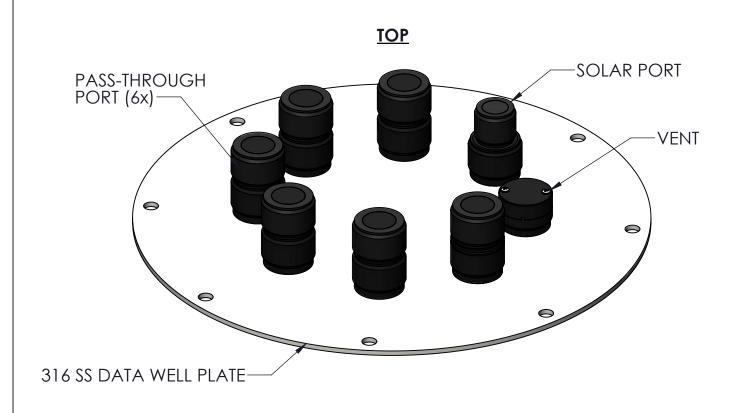

## **BOTTOM**

DRAWING DIMENSIONS IN INCHES

TITLE:

NEXSENS CB-150 DATA BUOY - PASS-THROUGH PLATE

DRAWING NUMBER:

: SHEET:

NEX346

3 of 11