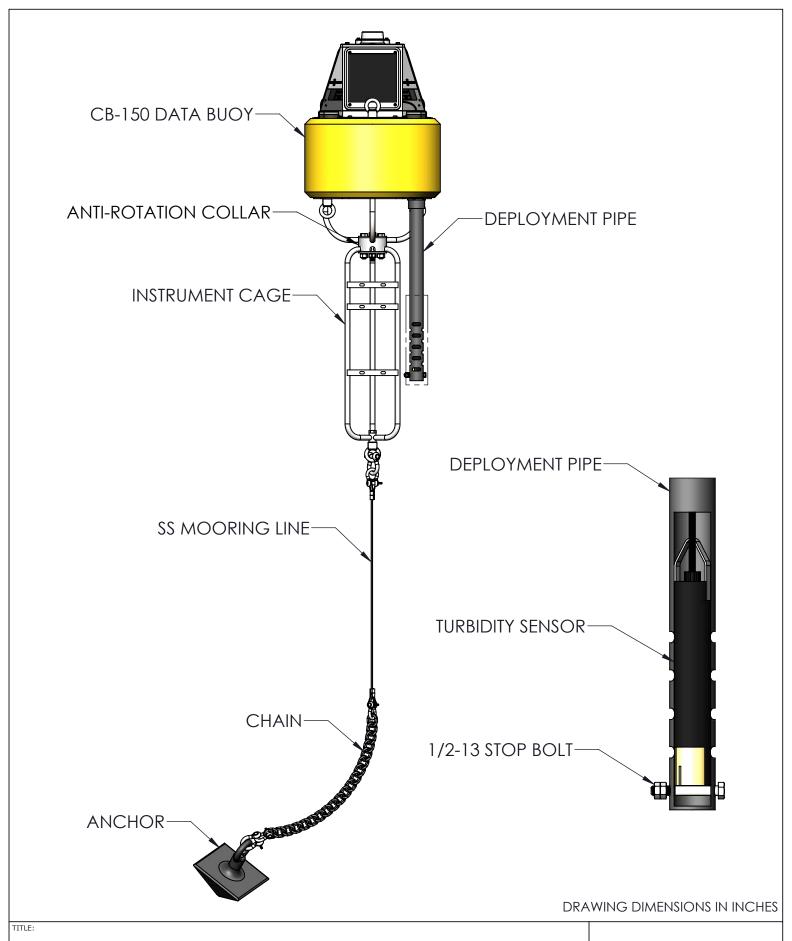

SHEET:

NEX349 | 6 of 11

NEXSENS CB-150 DATA BUOY - TYPICAL WATER QUALITY MONITORING SYSTEM

DRAWING NUMBER:

SHEET:

NEX350 7 of 11

NEXSENS CB-150 DATA BUOY - TYPICAL TURBIDITY MONITORING SYSTEM

DRAWING NUMBER: