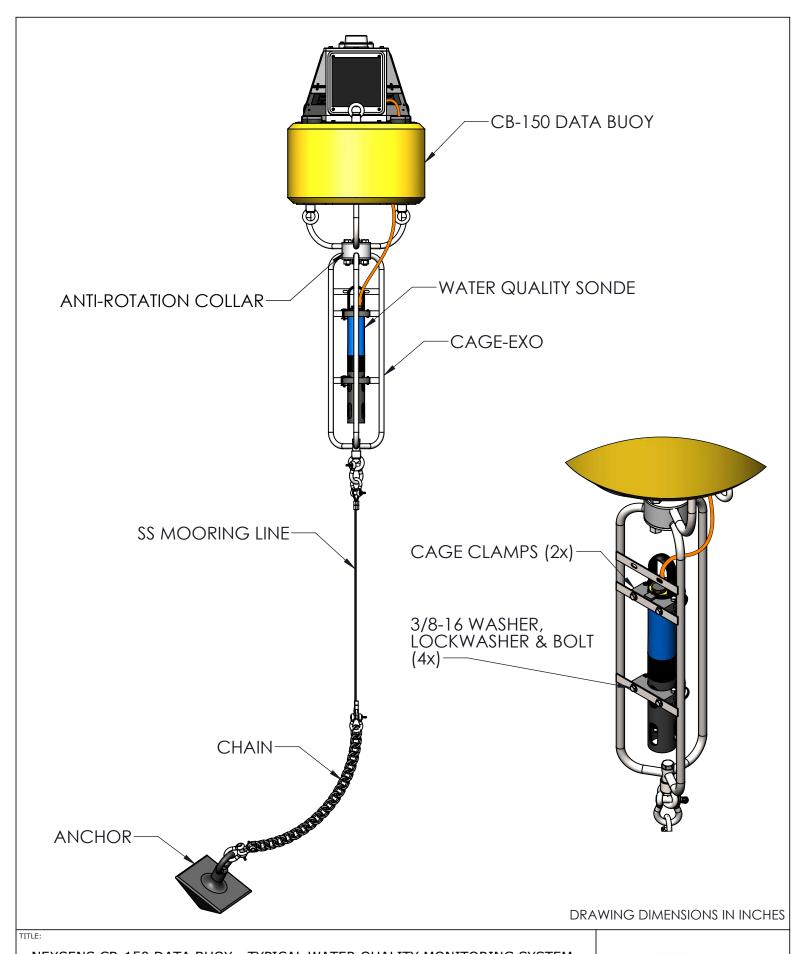

SHEET:

NEX349 | 6 of 11

NEXSENS CB-150 DATA BUOY - TYPICAL WATER QUALITY MONITORING SYSTEM

DRAWING NUMBER:

SHEET:

NEX350 7 of 11

NEXSENS CB-150 DATA BUOY - TYPICAL TURBIDITY MONITORING SYSTEM

DRAWING NUMBER: