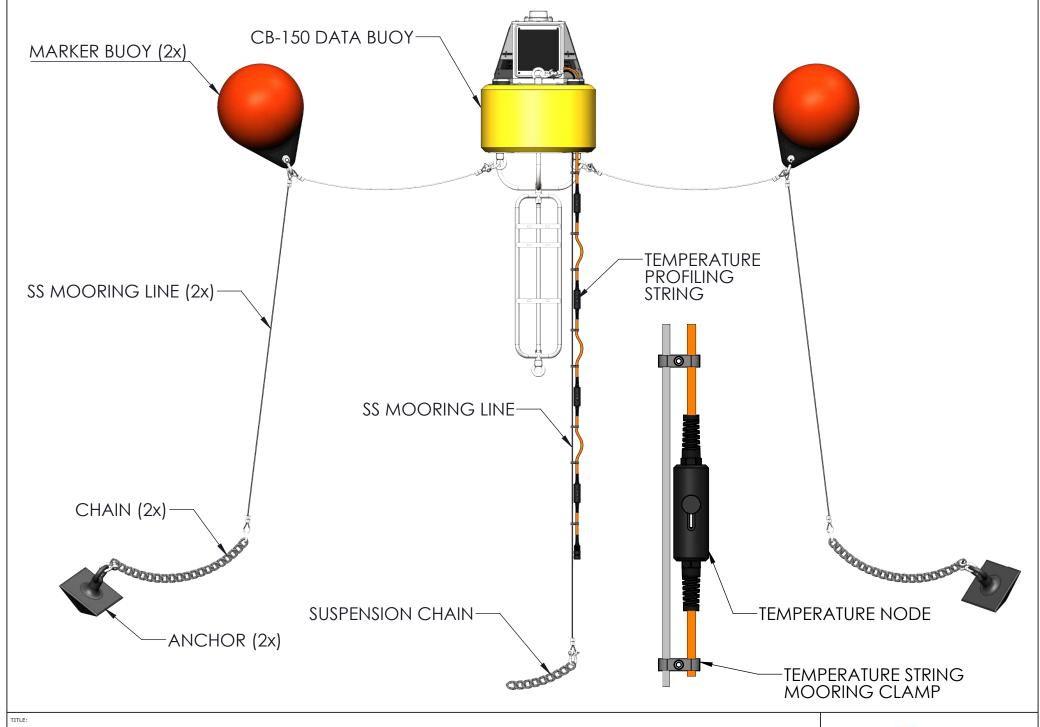

SHEET:

NEX351 | 8 of 11

NEXSENS CB-150 DATA BUOY - TYPICAL DO MONITORING SYSTEM

DRAWING NUMBER:

SHEET:

NEX352 9 of 11

NEXSENS CB-150 DATA BUOY - TYPICAL TEMPERATURE PROFILING SYSTEM

DRAWING NUMBER: