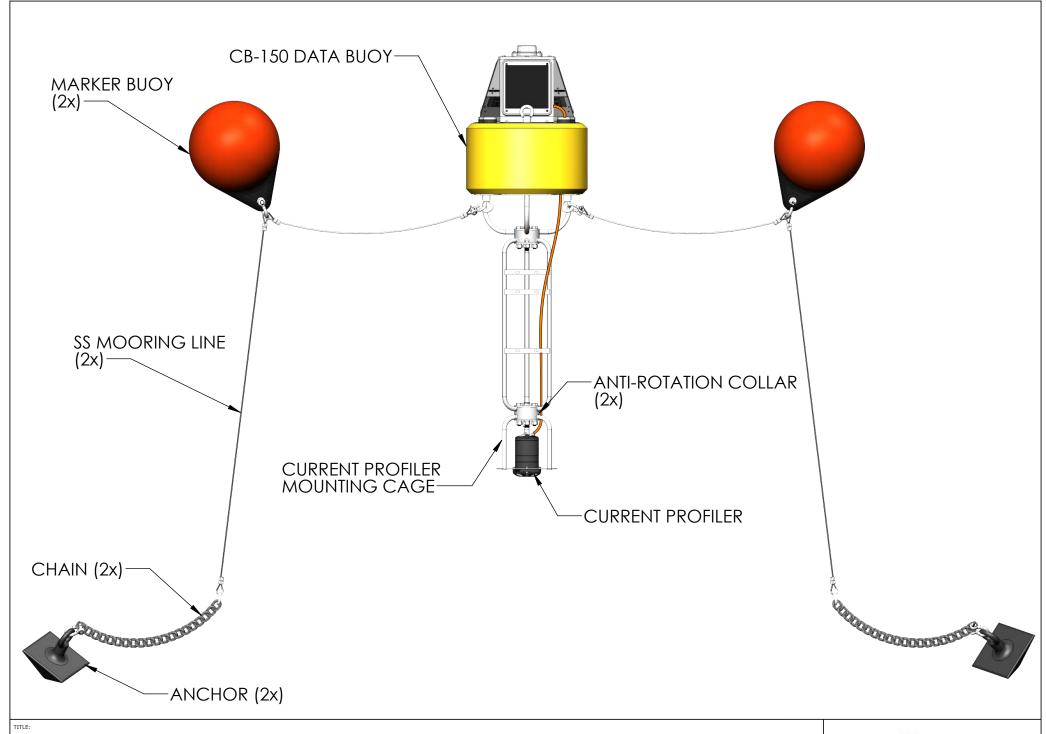

NEX353

10 of 11

Drawing Dimensions in Inches

NEXSENS CB-150 DATA BUOY - TYPICAL CURRENT PROFILING SYSTEM

DRAWING NUMBER:

NEX354

11 of 11

Drawing Dimensions in Inches