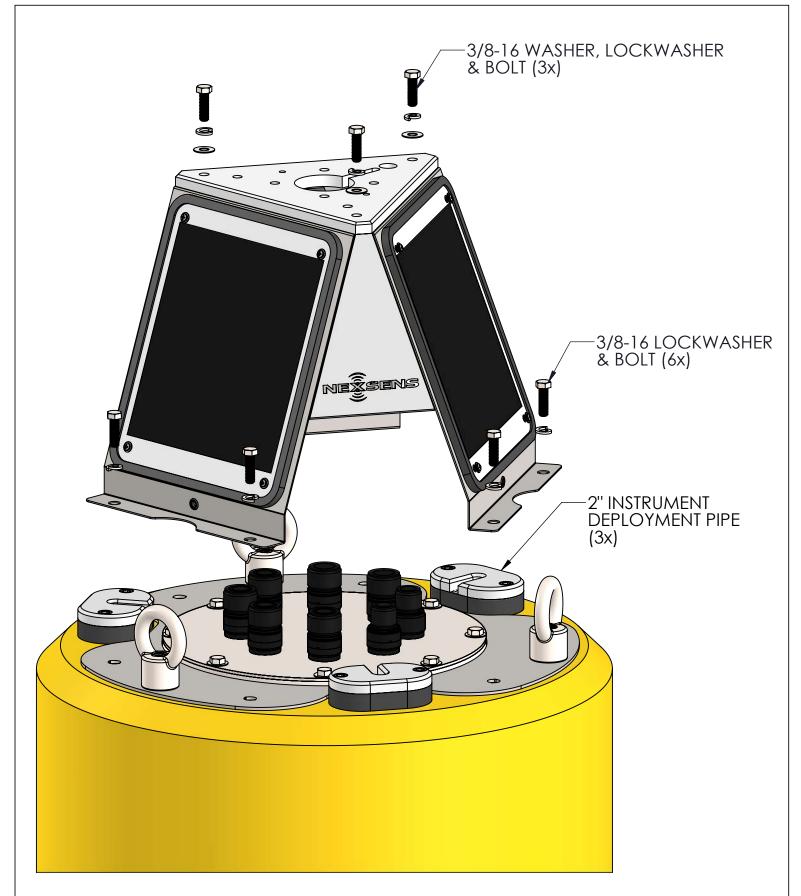

DRAWING DIMENSIONS IN INCHES

TITLE:

NEXSENS CB-150 DATA BUOY - TOWER INSTALLATION

DRAWING NUMBER:

SHEET:

NEX347 4 of 11

DRAWING DIMENSIONS IN INCHES

TITLE: