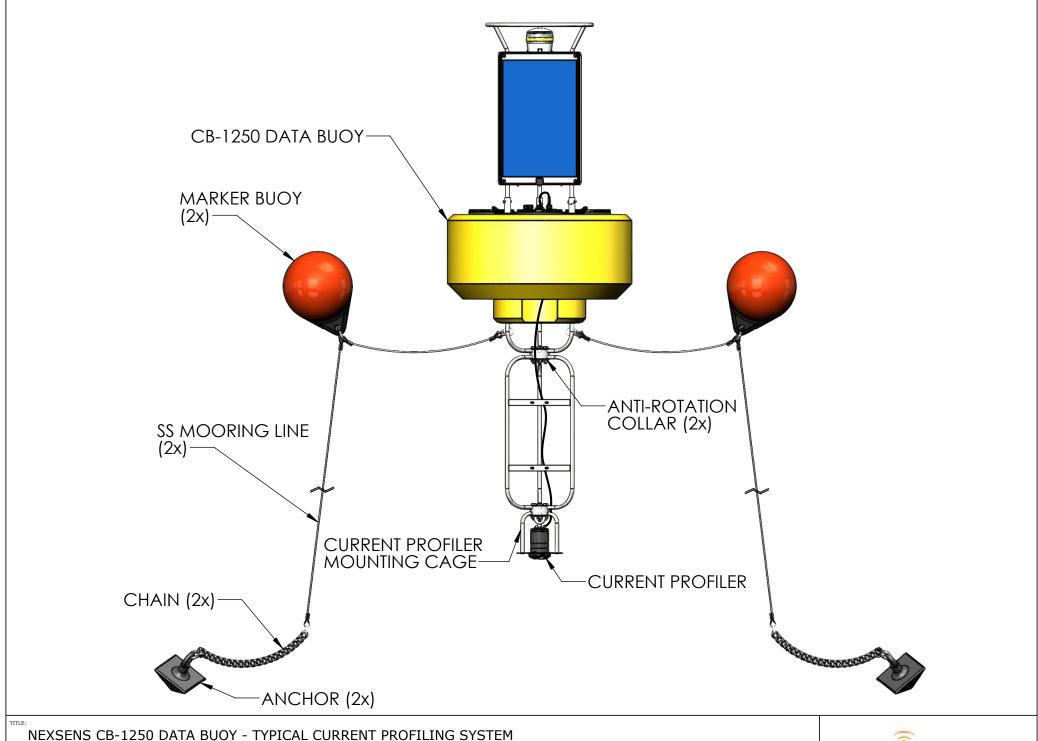

NEX389

6 of 9

SHEET:

NEXSENS CB-1250 DATA BUOY - TYPICAL WATER QUALITY MONITORING SYSTEM

DRAWING NUMBER:

SHEET: **NEX390** 

7 of 9

DRAWING NUMBER: