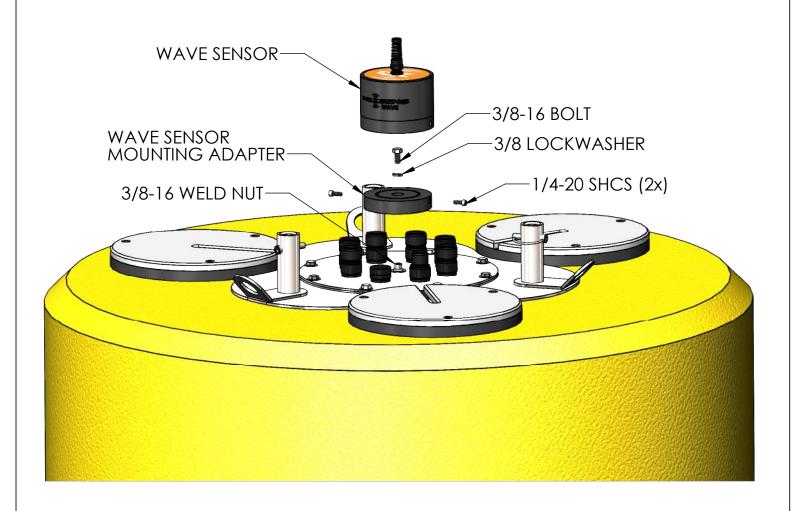

TITLE:

NEXSENS CB-1250 DATA BUOY - WAVE SENSOR MOUNTING

DRAWING NUMBER:

SHEET:

NEX388 | 5 of 9

TITLE:

NEXSENS CB-1250 DATA BUOY - TYPICAL WEATHER MONITORING SYSTEM

DRAWING NUMBER: