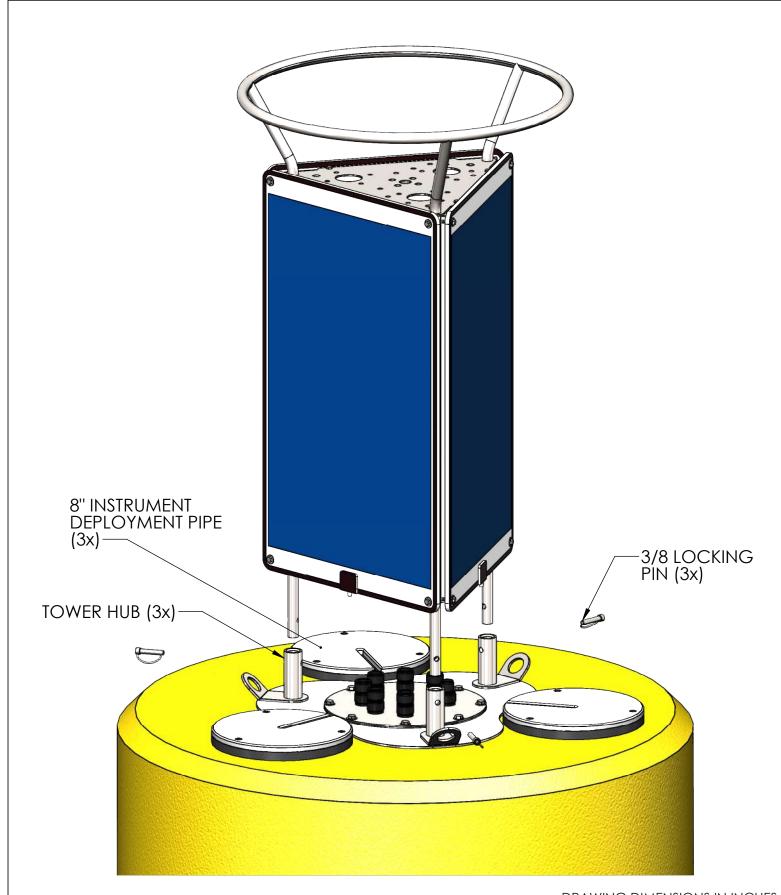

TITLE:

NEXSENS CB-1250 DATA BUOY - TOWER INSTALLATION

DRAWING NUMBER:

SHEET:

NEX387

4 of 9

This drawing and the information thereon is the property of NexSens Technology All unauthorized use and reproduction is prohibited. <a href="https://www.NexSens.com">www.NexSens.com</a>