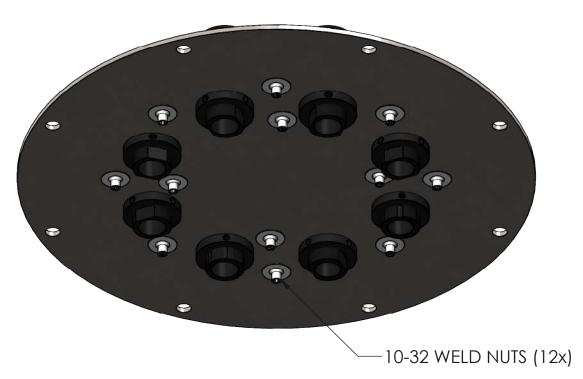

## **BOTTOM**

DRAWING DIMENSIONS IN INCHES

TITLE:

NEXSENS CB-1250 DATA BUOY - PASS-THROUGH PLATE

DRAWING NUMBER:

SHEET:

NEX386

3 of 9