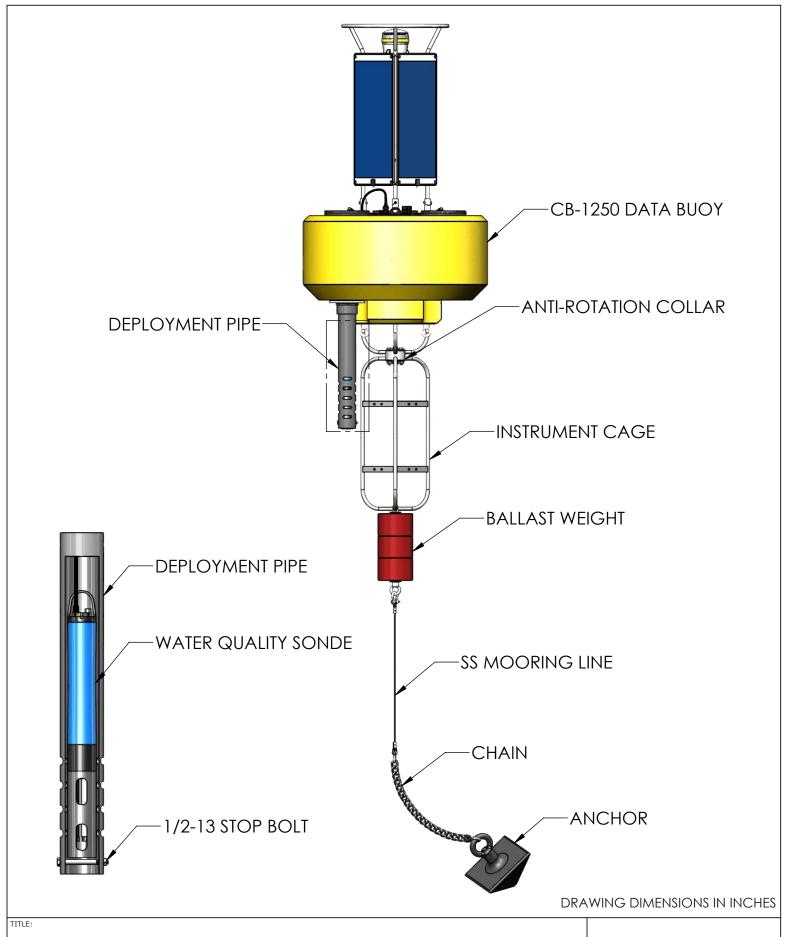

NEX389

6 of 9

SHEET:

NEXSENS CB-1250 DATA BUOY - TYPICAL WATER QUALITY MONITORING SYSTEM

DRAWING NUMBER:

SHEET: **NEX390** 

7 of 9

DRAWING NUMBER: