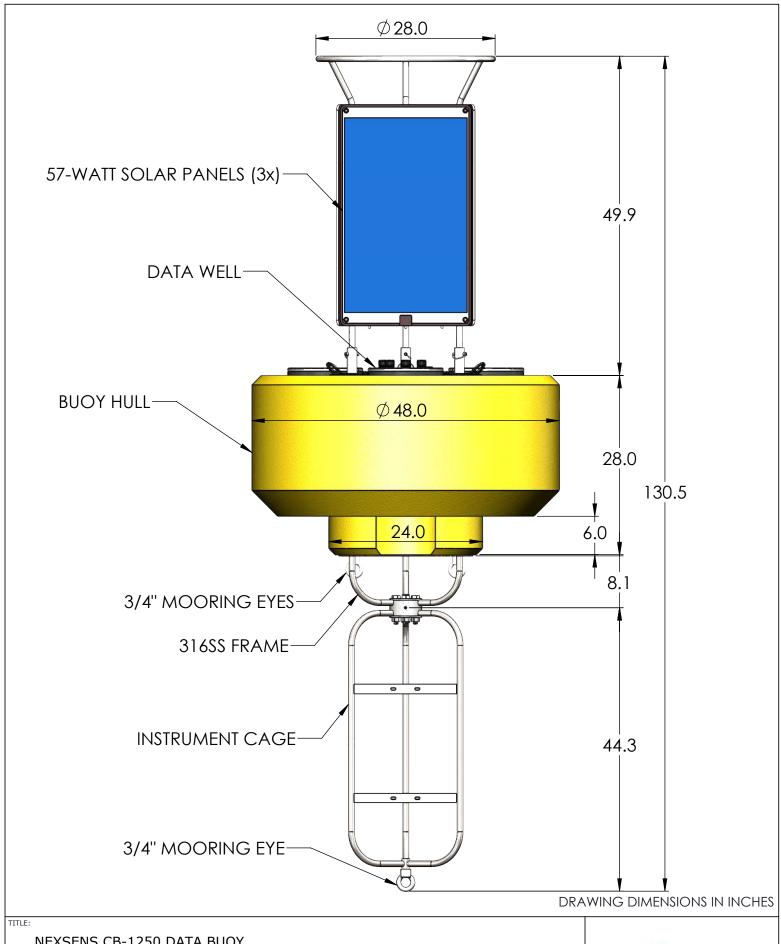

**NEXSENS CB-1250 DATA BUOY** 

DRAWING NUMBER: SHEET:

> 1 of 9 NEX384

TITLE:

NEXSENS CB-1250 DATA BUOY - DATA WELL

DRAWING NUMBER:

SHEET:

NEX385 2 of 9