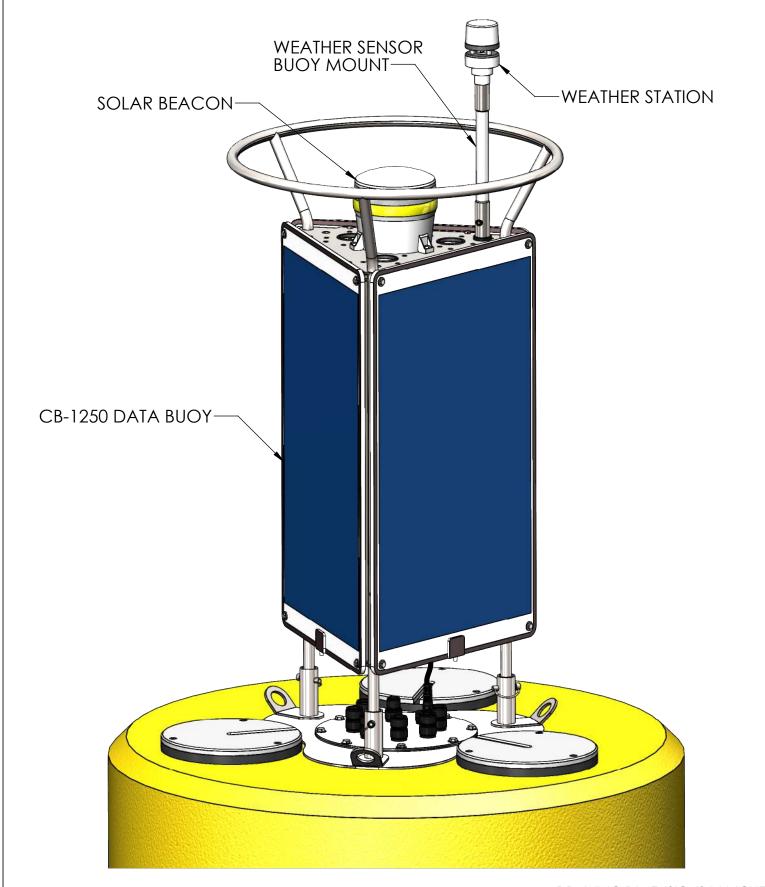

TITLE:

NEXSENS CB-1250 DATA BUOY - WAVE SENSOR MOUNTING

DRAWING NUMBER:

SHEET:

NEX388 | 5 of 9

TITLE:

NEXSENS CB-1250 DATA BUOY - TYPICAL WEATHER MONITORING SYSTEM

DRAWING NUMBER: