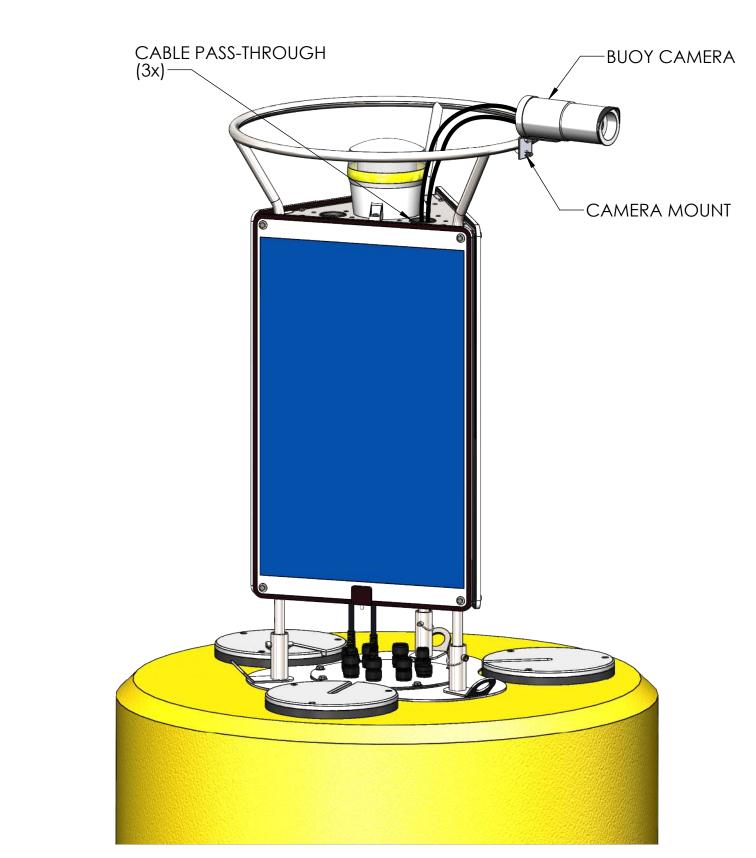

NEX391

SHEET

8 of 9

Drawing Dimensions in Inches

TITLE:

NEXSENS CB-1250 DATA BUOY - TYPICAL VIDEO MONITORING SYSTEM

DRAWING NUMBER:

JMBER: SHEET: