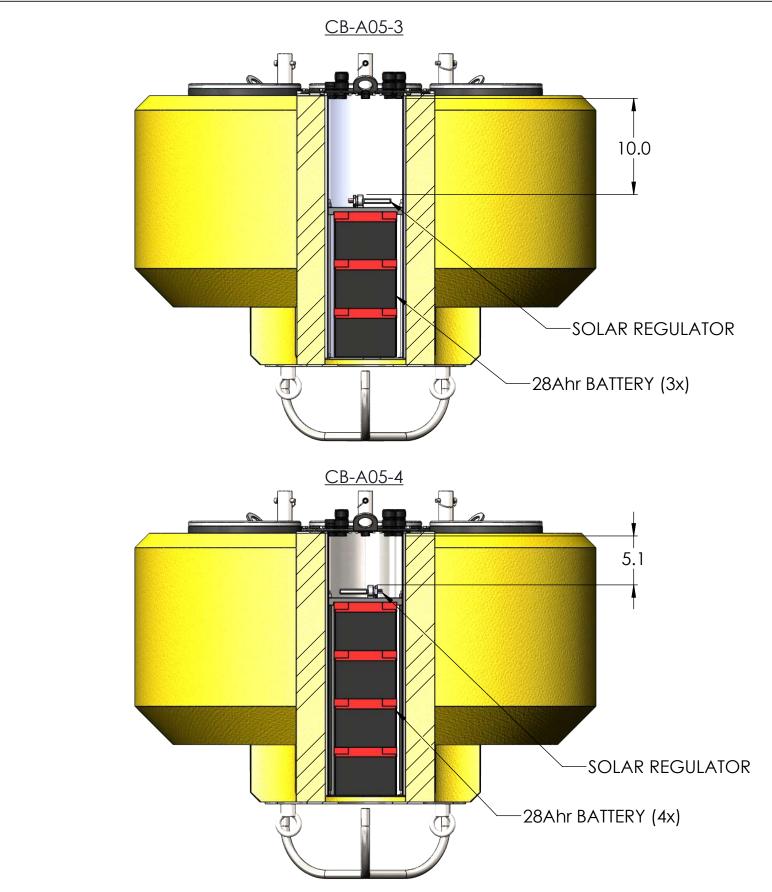

**NEXSENS CB-1250 DATA BUOY** 

DRAWING NUMBER: SHEET:

> 1 of 9 NEX384

TITLE:

NEXSENS CB-1250 DATA BUOY - DATA WELL

DRAWING NUMBER:

SHEET:

NEX385 2 of 9