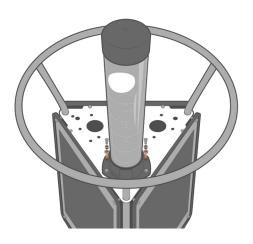

## What's Included

Radar mounting hardware

- (4) 1/4" Split lock washers
- (4) 1/4" Flat washers
- (4) 1/4-20 x 3/4" Hex head cap bolts

Place a bolt with a lock washer and flat washer into each mounting point.

a. Tighten down the bolts with a 7/16" socket wrench.

Figure 4: Secure the radar reflector on the solar tower.