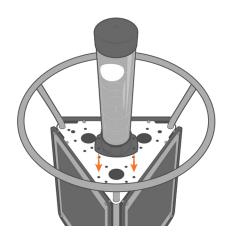

2

Align the (4) holes at the base of the radar reflector with the mounting points.

Figure 3: Radar reflector mounting alignment.

Figure 1: CB-Series Buoy Radar Reflector