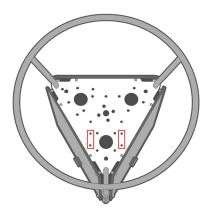

#### Installation on NexSens Solar Tower

1

Locate the (4) threaded inserts on top of the CB-Series solar tower outlined by the red rectangles in the schematic below.

Figure 2: Radar reflector mounting points on the CB-Series solar tower.